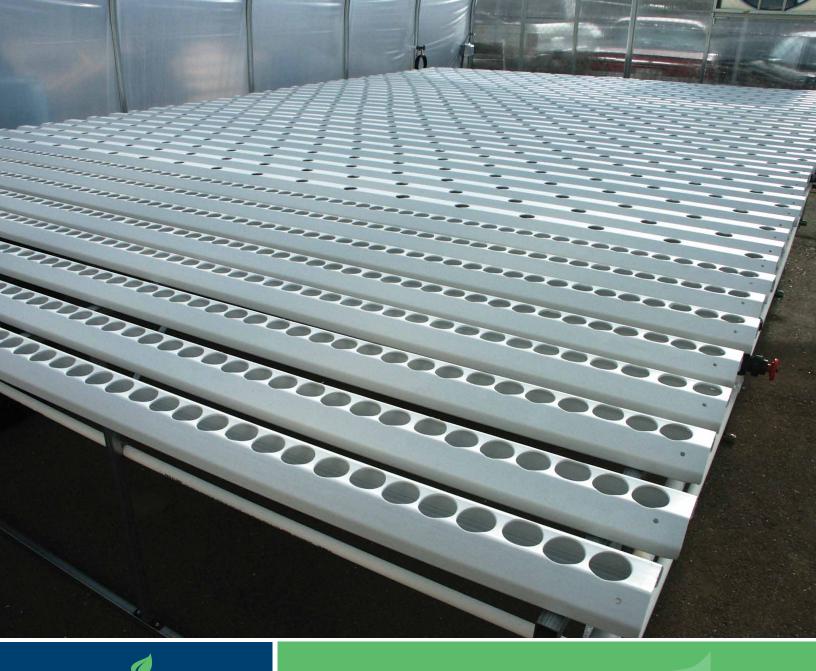

#### NFT 1200 Grow System

- (32) 2-in x 4-in finishing channels with 576 plant sites
- (8) 2-in x 4-in nursery channels with 576 plant sites
- (1) 20-ft freestanding, galvanized steel table frame
- (2) 10-ft covered collector modules
- (2) 10-ft feeder manifolds

## Features

- All components have been constructed or chosen to enhance their efficiency, energy usage, water usage, and longevity.
- The GroClean NFT channels help conserve natural resources and reduce carbon dioxide emissions with their construction of FDA-approved HDPE plastic.
- The NutriDose 1 nutrient controller is key to nutrient and water conservation. This eliminates hand dosing altogether and keeps a watchful eye on nutrient and pH levels. It adjusts levels on-demand so you don't have to. PC Interface sold separately.
- NFT 1200 System measures 12 feet by 20 feet. The 3 Tray Propagation System that comes with the system measures 3.5 feet by 3.5 feet.