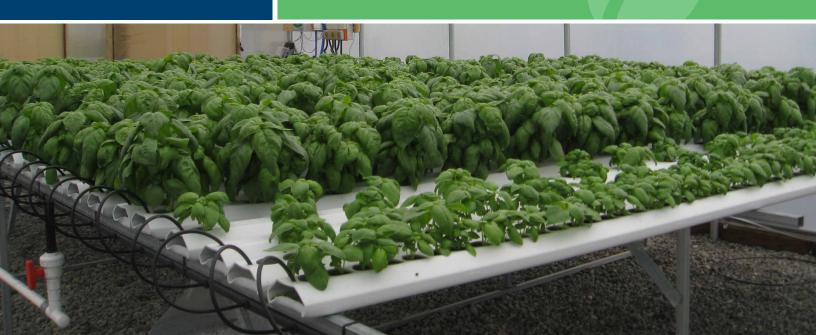

## **Overview**

Using the Nutrient Film Technique (NFT), the NFT 1200 System is designed for farmers market growers who are just getting started with hydroponics or taking a step to the next level. If you are ready to experience the future of hydroponics, this is the system for you. This system is ideal for growing: basil, cilantro, parsley, arugula, watercress, fancy lettuce, head lettuce, bok choy, mizuna, and more. The NFT 1200 Farmers Makket Bundle comes complete with EVERYTHING you need to get started.

#### NFT 1200 Growing Supplies - Lettuce and Herb

- (2) 5 gallon stock tanks with covers (for nutrients)
- (1) 1 gallon acid tank (for pH adjuster)
- (1) NutriTest (handheld pH and EC meter)
- (500) Lettuce Bags
- (1) Cases of LC1 1-in Oasis cubes
- (2) Gallons of 10% pH down
- (2) 8kg batches of Tasman Bay 2-part nutrients
- (6) Executive Lettuce Seed Collection
- (100 grams) Basil seed (Genovese)
- (100 grams) Arugula seed
- (1) pH Control Kit
- (500) Basil Bags
- (1) Conductivity chart
- (3) Water analysis tests
- (1) Hydroponic Salad Crop Production Book