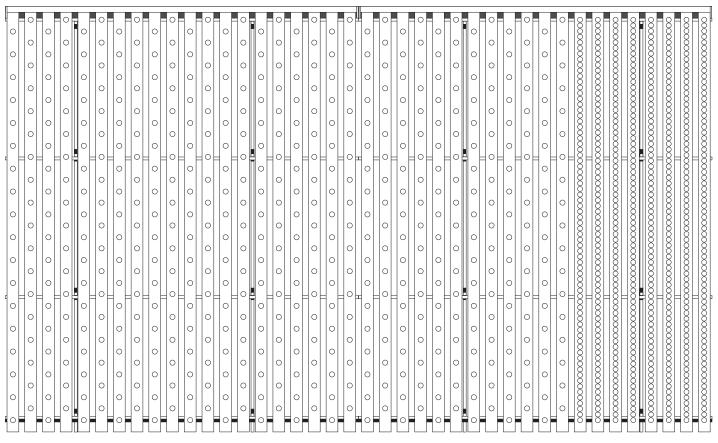

## Features

- All components have been constructed or chosen to enhance their efficiency, energy usage, water usage, and longevity.
- The GroClean NFT channels help conserve natural resources and reduce carbon dioxide emissions with their construction of FDA-approved HDPE plastic.
- The NutriDose 1 nutrient controller is key to nutrient and water conservation. This eliminates hand dosing altogether and keeps a watchful eye on nutrient and pH levels. It adjusts levels on-demand so you don't have to. PC Interface sold separately.
- NFT 1200 System measures 12 feet by 20 feet. The 3 Tray Propagation System that comes with the system measures 3.5 feet by 3.5 feet.

#### NFT 1200 Grow System

- (32) 2-in x 4-in finishing channels with 576 plant sites
- (8) 2-in x 4-in nursery channels with 576 plant sites
- (1) 20-ft freestanding, galvanized steel table frame
- (2) 10-ft covered collector modules
- (2) 10-ft feeder manifolds