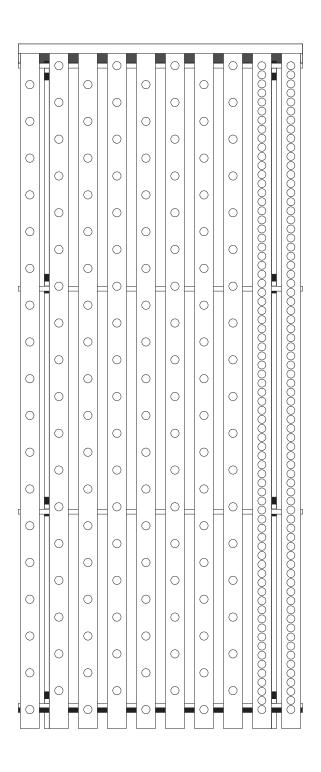

### **Specifications**

- (8) 12-ft NFT finishing channels (2-in x 4-in) w/holes on 7.75-in centers (144 plant sites)
- (2) 12-ft NFT nursery channels (2-in x 4-in)w/ holes on 2-in centers (144 nursery sites)
- All necessary plumbing, submersible pump, float valve, venturi and drain valve for recirculation of nutrients
- (1) ABS plastic 35 gallon reservoir with lid
- (1) Sturdy galvanized table frame
- (1) NutriTest
- (1) Gallon pH down
- (7) Sheets Oasis Horticubes
- (1) Commercial tray for propagation
- (3) Executive lettuce seed collection 375 seeds
- (100 Grams) Basil seed Genovese
- (1) 8kg Crop specific nutrients
- (1) Hydroponic Salad Crop Production book
- (100) Basil bags
- (100) Lettuce bags
- (2) Water analysis tests
- (1) Channel scrub brush with handle
- Complete setup and growing instructions

## **Product Drawing**

fax: 707.822.4718