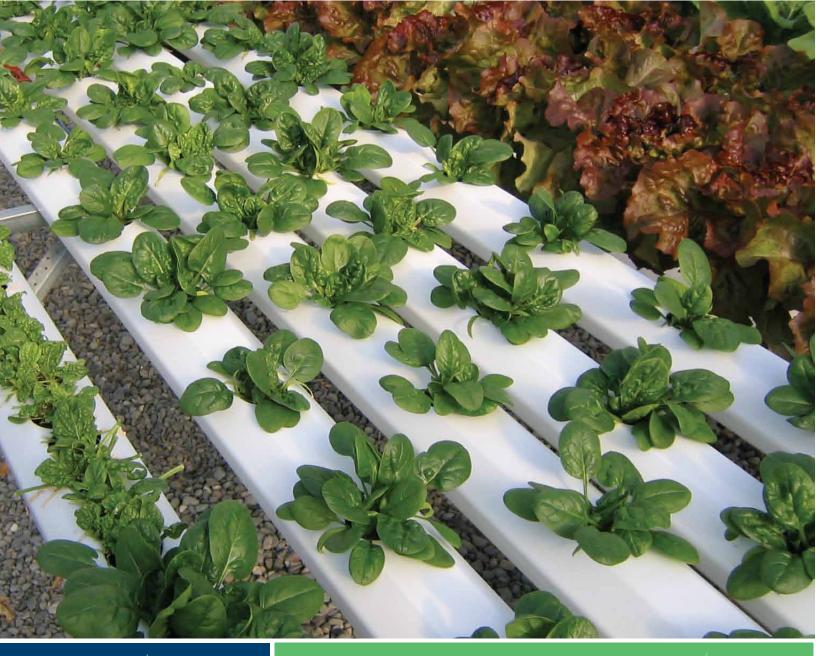

### **Description**

If you aspire to start a small growing operation, we have designed the NFT 288 Herb & Lettuce System as a beginning package especially for you to get hands-on experience. The NFT 288 is a very well thought out, easy to assemble and operate, and includes virtually everything you need to get started. In weeks, the system will be up to full speed, producing some of the best crops you and your customers will have ever seen.

#### **Features**

- All components have been constructed or chosen to enhance their efficiency, energy usage, water usage, and longevity.
- The GroClean NFT channels help conserve natural resources and reduce carbon dioxide emissions with their construction of FDA approved HDPE plastic.
- The NFT 288 System allows you to acquire hands-on experience with hydroponics by actually growing in the system.
- Take your produce to potential markets, put it in their hands and give them the taste test. In this way, they will know you're serious. This will give you a solid indication of how much they'll be able to buy from you so you will know how large an operation with which to begin.
- As an herb/lettuce system, it is capable of growing 72 heads of lettuce or basil bunches per week.

### **Specifications**

- (8) 12-ft NFT finishing channels (2-in x 4-in) w/holes on 7.75-in centers (144 plant sites)
- (2) 12-ft NFT nursery channels (2-in x 4-in)w/ holes on 2-in centers (144 nursery sites)
- All necessary plumbing, submersible pump, float valve, venturi and drain valve for recirculation of nutrients
- (1) ABS plastic 35 gallon reservoir with lid
- (1) Sturdy galvanized table frame
- (1) NutriTest
- (1) Gallon pH down
- (7) Sheets Oasis Horticubes
- (1) Commercial tray for propagation
- (3) Executive lettuce seed collection 375 seeds
- (100 Grams) Basil seed Genovese
- (1) 8kg Crop specific nutrients
- (1) Hydroponic Salad Crop Production book
- (100) Basil bags
- (100) Lettuce bags
- (2) Water analysis tests
- (1) Channel scrub brush with handle
- Complete setup and growing instructions