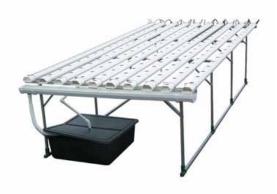

The NFT 288 System measures 5-ft wide x 12-ft long x 3-ft tall and includes everything you need to start growing.

### **Specifications**

- (8) 12-ft NFT finishing channels (2-in x 4-in) w/holes on 7.75-in centers (144 plant sites)
- (2) 12-ft NFT nursery channels (2-in x 4-in)w/ holes on 2-in centers (144 nursery sites)
- All necessary plumbing, submersible pump, float valve, venturi and drain valve for recirculation of nutrients
- (1) ABS plastic 35 gallon reservoir with lid
- (1) Sturdy galvanized table frame
- (1) NutriTest
- (1) Gallon pH down
- (7) Sheets Oasis Horticubes
- (1) Commercial tray for propagation
- (3) Executive lettuce seed collection 375 seeds
- (100 Grams) Basil seed Genovese
- (1) 8kg Crop specific nutrients
- (1) Hydroponic Salad Crop Production book
- (100) Basil bags
- (100) Lettuce bags
- (2) Water analysis tests
- (1) Channel scrub brush with handle
- Complete setup and growing instructions

## **Product Drawing**

fax: 707.822.4718