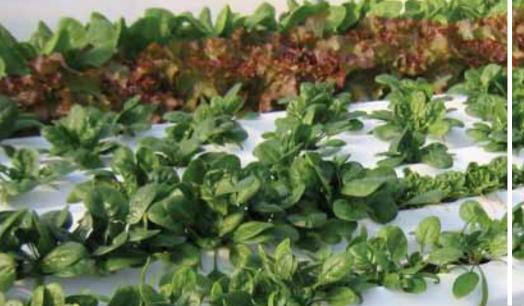

### **Description**

If you aspire to start a small growing operation, we have designed the NFT 288 Herb & Lettuce System as a beginning package especially for you to get hands-on experience. The NFT 288 is a very well thought out, easy to assemble and operate, and includes virtually everything you need to get started. In weeks, the system will be up to full speed, producing some of the best crops you and your customers will have ever seen.

#### **Features**

- All components have been constructed or chosen to enhance their efficiency, energy usage, water usage, and longevity.
- The GroClean NFT channels help conserve natural resources and reduce carbon dioxide emissions with their construction of FDA approved HDPE plastic.
- The NFT 288 System allows you to acquire hands-on experience with hydroponics by actually growing in the system.
- Take your produce to potential markets, put it in their hands and give them the taste test. In this way, they will know you're serious. This will give you a solid indication of how much they'll be able to buy from you so you will know how large an operation with which to begin.
- As an herb/lettuce system, it is capable of growing 72 heads of lettuce or basil bunches per week.

### **Specifications**

- (8) 12-ft NFT finishing channels (2-in x 4-in) w/holes on 7.75-in centers (144 plant sites)
- (2) 12-ft NFT nursery channels (2-in x 4-in)w/ holes on 2-in centers (144 nursery sites)
- All necessary plumbing, submersible pump, float valve, venturi and drain valve for recirculation of nutrients
- (1) ABS plastic 35 gallon reservoir with lid
- (1) Sturdy galvanized table frame
- (1) NutriTest
- (1) Gallon pH down
- (7) Sheets Oasis Horticubes
- (1) Commercial tray for propagation
- (3) Executive lettuce seed collection 375 seeds
- (100 Grams) Basil seed Genovese
- (1) 8kg Crop specific nutrients
- (1) Hydroponic Salad Crop Production book
- (100) Basil bags
- (100) Lettuce bags
- (2) Water analysis tests
- (1) Channel scrub brush with handle
- Complete setup and growing instructions