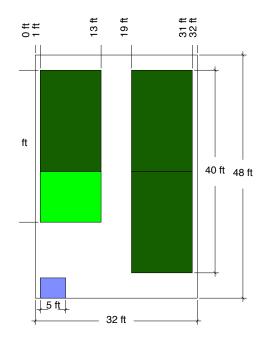

# Get Growing NFT 4K Farmers Market Bundle

| pringenesis System: MF146 Valled:<br>Production: 1.20 Plantsker Market System Reg (Pd)<br>Progenesis Plantsker Market System Plantsker MF1 Here)<br>2.200 Plantsker MF1 Channel (12 Plantshing Sections - HDPF)<br>30 Gen Clean MF1 Channel (12 Plantshing Sections - HDPF)<br>30 Gen Clean MF1 Channel (12 Plantshing Sections - HDPF)<br>30 Gen Clean MF1 Channel (12 Plantshing Sections - HDPF)<br>30 Gen Clean MF1 Channel (12 Plantshing Sections - HDPF)<br>30 Gen Clean MF1 Channel (12 Plantshing Sections - HDPF)<br>30 Gen Clean MF1 Channel (12 Plantshing Sections - HDPF)<br>30 Gen Clean MF1 Channel (12 Plantshing Sections - HDPF)<br>30 Gen Clean MF1 Channel (12 Plantshing Sections - HDPF)<br>30 Gen Clean MF1 Channel (12 Plantshing Sections - HDPF)<br>30 Gen Clean MF1 Channel (12 Plantshing Sections - HDPF)<br>30 Gen Clean MF1 Channel (12 Plantshing Sections - HDPF)<br>30 Gen Clean MF1 Channel (12 Plantshing Sections - HDPF)<br>30 Gen Clean MF1 Channel (12 Plantshing Sections - HDPF)<br>30 Gen Clean MF1 Channel (12 Plantshing Sections - HDPF)<br>30 Gen Clean MF1 Channel (12 Plantshing Sections - HDPF)<br>30 Gen Clean MF1 Channel (12 Plantshing Sections - HDPF)<br>30 Gen Clean MF1 Channel (12 Plantshing Sections - HDPF)<br>30 Gen Clean MF1 Channel (12 Plantshing Sections - HDPF)<br>30 Gen Clean MF1 Channel (12 Plantshing Sections - HDPF)<br>30 Gen Clean MF1 Channel (12 Plantshing Sections - HDPF)<br>30 Gen Clean MF1 Channel (12 Plantshing Sections - HDPF)<br>30 Gen Clean MF1 Channel (12 Plantshing Sections - HDPF)<br>30 Gen Clean MF1 Channel (12 Plantshing Sections - HDPF)<br>30 Gen Clean MF1 Channel (12 Plantshing Sections - HDPF)<br>30 Gen Clean MF1 Channel (12 Plantshing Sections - HDPF)<br>30 Gen Clean MF1 Channel (12 Plantshing Sections - HDPF)<br>30 Gen Clean MF1 Channel (12 Plantshing Sections - HDPF)<br>30 Gen Clean MF1 Channel (12 Plantshing Sections - HDPF)<br>30 Gen Clean MF1 Channel (12 P                                                                                                                                                                                              | 2                  | Farmers Market Bundle              | QualTash      | 1/1/1                                                                  |  |  |
|-----------------------------------------------------------------------------------------------------------------------------------------------------------------------------------------------------------------------------------------------------------------------------------------------------------------------------------------------------------------------------------------------------------------------------------------------------------------------------------------------------------------------------------------------------------------------------------------------------------------------------------------------------------------------------------------------------------------------------------------------------------------------------------------------------------------------------------------------------------------------------------------------------------------------------------------------------------------------------------------------------------------------------------------------------------------------------------------------------------------------------------------------------------------------------------------------------------------------------------------------------------------------------------------------------------------------------------------------------------------------------------------------------------------------------------------------------------------------------------------------------------------------------------------------------------------------------------------------------------------------------------------------------------------------------------------------------------------------------------------------------------------------------------------------------------------------------------------------------------------------------------------------------------------------------------------------------------------------------------------------------------------------------------------------------------------------------------------------------------------------------------------------------------------------------------------------------------------------------------------------------------------------------------------------------------------------------------------------------------------------------------------------------------|--------------------|------------------------------------|---------------|------------------------------------------------------------------------|--|--|
| Configuration: 2.100 Finding 20x6 - 50% of NT stees) 2.100 Nurser 20x5 - 50% of NT channel (12 Finishing Sections - HDPE) 30 Gro Clean NT Channel (12 Nursery Sections - HDPE) 30 Gro Clean NT Channel (12 Nursery Sections - HDPE) 30 Gro Clean NT Channel (12 Nursery Sections - HDPE) 30 Gro Clean NT Channel (12 Nursery Sections - HDPE) 30 Gro Clean NT Channel (12 Nursery Sections - HDPE) 30 Gro Clean NT Channel (12 Nursery Sections - HDPE) 30 Gro Clean NT Channel (12 Nursery Sections - HDPE) 30 Gro Clean NT Channel (12 Nursery Sections - HDPE) 30 Gro Clean NT Channel (12 Nursery Sections - HDPE) 30 Gro Clean NT Channel (12 Nursery Sections - HDPE) 30 Gro Clean NT Channel (12 Nursery Sections - HDPE) 30 Gro Clean NT Channel (12 Nursery Sections - HDPE) 30 Gro Clean NT Channel (12 Nursery Sections - HDPE) 30 Gro Clean NT Channel (12 Nursery Sections - HDPE) 30 Gro Clean NT Channel (12 Nursery Sections - HDPE) 30 Gro Clean NT Channel (12 Nursery Sections - HDPE) 30 Gro Clean NT Channel (12 Nursery Sections - HDPE) 30 Gro Clean NT Channel (12 Nursery Sections - HDPE) 30 Gro Clean NT Channel (12 Nursery Sections - HDPE) 30 Gro Clean NT Channel (12 Nursery Sections - HDPE) 30 Gro Clean NT Channel (12 Nursery Sections - HDPE) 30 Gro Clean NT Channel (12 Nursery Sections - HDPE) 30 Gro Clean NT Channel (12 Nursery Sections - HDPE) 30 Gro Clean NT Channel (12 Nursery Sections - HDPE) 30 Gro Clean NT Channel (12 Nursery Sections - HDPE) 30 Gro Clean NT Channel (12 Nursery Sections - HDPE) 30 Gro Clean NT Channel (12 Nursery Sections - HDPE) 30 Gro Clean NT Channel (12 Nursery Sections - HDPE) 30 Gro Clean NT Channel (12 Nursery Sections - HDPE) 30 Gro Clean NT Channel (12 Nursery Sections - HDPE) 30 Gro Clean NT Channel (12 Nursery Sections - HDPE) 30 Gro Clean NT Channe                                                                                                                                                                                                                                                                            |                    |                                    |               |                                                                        |  |  |
| 1.100     Numery (WArs - SDK of NT sites)       27.00     Propagation (7.4K, - Strong MT - Stres)       drowing/ MT & K armers Market Bundle     200 Gro Clean MT - Channel (12: Prishing Sections - HOPF)       Table Frames/Banching KD:     210 Gro Clean MT - Channel (12: Prishing Sections - HOPF)       Table Frames/Banching KD:     210 Gro Clean MT - Channel (12: Prishing Sections - HOPF)       Table Frames/Banching KD:     210 Gro Clean MT - Channel (12: Prishing Sections - HOPF)       Table Frames/Banching KD:     210 Gro Clean MT - Channel (12: Prishing Sections - HOPF)       Table Frames/Banching KD:     210 Gro Clean MT - Channel (12: Prishing Sections - HOPF)       Table Frames/Banching KD:     210 Group Minition Manhold Extension       Manitodish     10 Maryer Warrisk     10 Maryer Warrisk       Manitodish     10 Maryer Warrisk     10 Section Minition       Nutrient/H2O Control MI:     1 Warrient Controller MT Frames Manhold Extension       Nutrient/H2O Control MI:     1 Warrient Controller Minition Manhold Extension       Nutrient/H2O Control MI:     1 Warrient Controller Minition Market Bundle       1 Manhold EXC/M Mare     1 Sorgan Section Section Section       0 Other Important Items KI:     3 Anti-Market Sore Control Mare                                                                                                                                                                                                                                                                                                                                                                                                                                                                                                                                                                                                                                                                                                                                                                                                                                                                                                                              |                    |                                    |               |                                                                        |  |  |
| 2.740     Topogatoria (2 vksPropagatoria Tray Sites)       et Growing/NFT 4K KIT     Quantity Description       vdroponics NFT 4K KIT     30       GroCeen NTT Channel KIT:     30       10     100       Collectors     30       10     100       Collectors     30       Manifolds     10       10     100       Manifolds     10       10     100       Manifolds     10       10     100       Manifolds     10       10     100       Manifolds     100       Manifolds     100       Manifolds     100       Propagatoria     100       Manifolds     100       Propagatoria     100       Reservoir     100       10     100       100     100       100     100       100     100       100     100       100     100       100     100       100     100       100     100       100     100       100     100       100     100       100     100       100     100       100     100                                                                                                                                                                                                                                                                                                                                                                                                                                                                                                                                                                                                                                                                                                                                                                                                                                                                                                                                                                                                                                                                                                                                                                                                                                                                                                                                                                                                                                                                                                           | Configuration:     |                                    |               |                                                                        |  |  |
| et Growing/ NFT 4K Farmers Market Bundle Quantity Description  ydroponics NFT 4K Nt: Großen NFT Channel (kt: Großen NFT Kt: Gr                                                                                                                                                                                                                                                                            |                    |                                    |               |                                                                        |  |  |
| gdrogonics NFT 4K Kit:       120       Gro Clean NFT Channel (12: Finishing Sections - HDPE)         Table Frames/Benching Kit:       7       10' Table Frames         Collectors       7       10' Table Frames         Manifoldsh       6       10' Table Frames         Manifoldsh       10' Table Frames         Propagation Kit:       7       10' Cavered Collector         Multicolsh       1       10' Murry Manifolds         Planning       2       575gl Cistors with Sin Manhole Extension         Planning       2       575gl Cistors with Sin Manhole Extension         Planning       1       Vacure Meter         Nutrient/H2O Control Kit:       1       Get Seeding 5 Tray Propagation system w/bottom heat package         Vacure Meter       1       Nutrient Control Meter       1         Other Important Items Kit:       1       Get Seeding 5 Tray Propagation system w/bottom heat package         Vacure Meter       1       Sigl Acid Tack Kit       1         1       Sigle Acid Tack Kit       1       Sigle Acid Tack Kit         1       Sigle Acid Tack Kit       1       Sigle Acid Tack Kit         1       Sigle Acid Tack Kit       1       Sigle Acid Tack Kit         1       Sigle Acid Tack Kit       1                                                                                                                                                                                                                                                                                                                                                                                                                                                                                                                                                                                                                                                                                                                                                                                                                                                                                                                                                                                                                                                                                                                                                         | Green House:       | 32'x48'                            | Standard si   | ize (1,536sq ft.)                                                      |  |  |
| Gradem NFT Channel (XI:       120       Gradem NFT Channel (21: Ninshing Sections - HDPE)         Table Frames/Benching KI:       7       10: Table Frames         Collectors       7       10: Table Frames         Manifoldsh       1       10: Table Frames         Manifoldsh       1       10: Table Frames         Reservoir       1: STagle Gatem VIS in Mahole Extension         Pumpis       2: 12: NP pumps         Reservoir       1: STagle Gatem VIS in Mahole Extension         Pumping       1: PVC pactage to plumb in system & reservoir         Nutrient/H2O Control KII:       1: Mathole Extension         Pip trobe       1: Inshing Marifolds         Propagation KII:       1: Oet Secting S Tray Popagation system w/bottom heat package         Vacuum Sector       1: Sigal Kul Kulternet Stock Tanks KI (2)         Sigal Kul Kulternet Stock Tanks KI (2)       Sigal Kulternet Stock Tanks KI (2)         Sigal Kulternet Stock Tanks KI       1: Sigal Kulternet Stock Tanks KI (2)         Sigal Kulternet Stock Tanks KI       1: Sigal Kulternet Stock Tanks KI (2)         Sigal Kulternet Stock Tanks KI       1: Sigal Kulternet Stock Tanks KI (2)         Sigal Kulternet Stock Tanks KI       1: Sigal Kulternet Stock Tanks KI (2)         Sigal Kulternet Stock Tanks KI       1: Sigal Kulternet Stock Tanks KI (2) <t< td=""><td>et Growing! NFT 4K</td><td>Farmers Market Bundle</td><td>Quantity</td><td>Description</td></t<>                                                                                                                                                                                                                                                                                                                                                                                                                                                                                                                                                                                                                                                                                                                                                                                                                                                                                                                               | et Growing! NFT 4K | Farmers Market Bundle              | Quantity      | Description                                                            |  |  |
| <ul> <li>B Gro Clean MFT Channel (12: Nursery Sections - HDPE)</li> <li>T 20 Frames/Benching Kit:</li> <li>C 10 Covered Collector</li> <li>Wanifolds</li> <li>Manifolds</li> <li>Manifolds</li> <li>10 Murisery Manifolds</li> <li>10 Murisery Manifolds</li> <li>10 Murisery Manifolds</li> <li>10 Murisery Manifolds</li> <li>11 Of Murisery Manifolds</li> <li>12 CAL Pumps</li> <li>12 STagal Cattern w LSim Manhole Extension</li> <li>ProC Acades to plumin system &amp; reservoir</li> <li>Nutrient/H2O Control Kit:</li> <li>1 Water Meter</li> <li>1 Marker Meter</li> <li>1 Handhed E C(pH Meter</li> <li>Propagation Kit:</li> <li>1 Get Secting 5 Tray Propagation system w/bottom heat package</li> <li>Vacuum Sector</li> <li>1 Get Secting 5 Tray Propagation system w/bottom heat package</li> <li>Vacuum Sector</li> <li>1 Get Secting 5 Tray Propagation system w/bottom heat package</li> <li>Vacuum Sector</li> <li>1 Get Secting 5 Tray Propagation system w/bottom heat package</li> <li>Vacuum Sector</li> <li>1 Get Secting 5 Tray Propagation system w/bottom heat package</li> <li>Vacuum Sector</li> <li>1 Get Secting 5 Tray Propagation system w/bottom heat package</li> <li>Vacuum Sector</li> <li>1 Get Secting 5 Tray Propagation system w/bottom heat package</li> <li>Vacuum Sector</li> <li>1 Get Secting 5 Tray Propagation system w/bottom heat package</li> <li>Vacuum Sector</li> <li>1 Get Secting 5 Tray Propagation system w/bottom heat package</li> <li>Vacuum Sector</li> <li>1 Signal Acid Trank Kit</li> <li>1 Signal Acid Trank Kit</li> <li>1 Sector</li> <li>1 Sector</li> <li>1 Sector</li> <li>1 Vactuum Tray</li> <li>1 Sector</li> <l< td=""><td>ydroponics NFT 4K</td><td>Kit:</td><td></td><td></td></l<></ul>                                                                                                                                                                                                                                                                                                                                                                                                                             | ydroponics NFT 4K  | Kit:                               |               |                                                                        |  |  |
| Table Frames/Benching Kit:       7       10 Table Frames         Collectors       Manifolds       10 Finishing Manifolds         Manifolds       10 Finishing Manifolds         Pumps       1 / 2 HP pumps         Reservoir       1 / 2 HP pumps         Reservoir       1 / 2 HP pumps         Putning       1 / 2 HP pumps         Reservoir       1 / 2 HP pumps         Nutrient/H2O Control Kit:       1 Water Meter         Nutrient Controller w/Triple Peristatic Pump       1 pit probe         1 Isonbheld EC/pH Meter       1 Get Seeding 5 Tray Procegation system w/bottom heat package         Propagation Kit:       1 Get Seeding 5 Tray Procegation system w/bottom heat package         2 Ughting for propagation & nursery       Other Important items Kit:       1 Get Acid Tank Kit         1 Sigal Acid Tank Kit       1 Sigal Acid Tank Kit       1 Sigal Acid Tank Kit         2 Hannel Scrub Bruch and handle       1 WT took kit       1 Signa Acid Tank Kit         3 Kerick Kina valve kit       1 Venturi Tee       2 Channel Scrub Bruch and handle         1 WT took kit       1 Signa Acid Tank Kit       1 Signa Acid Tank Kit         2 Consulting for seed varieties and nutrients       2 Kerick Gat Valve Kit         3 Pumping Green and plans       1 Electrical panel with mounted controllers                                                                                                                                                                                                                                                                                                                                                                                                                                                                                                                                                                                                                                                                                                                                                                                                                                                                                                                                                                                                                                                                   |                    | GroClean NFT Channel Kit:          |               |                                                                        |  |  |
| Collectors 7 10" Covered Collector<br>Manifolds 6 10" Frinking Manifolds<br>Manifolds 7 10" Kursey Manifolds<br>Pumps 1 27 24" Pumps<br>Reservoir 1 575gal Cistern v 35in Manhole Extension<br>Plumbing 1 PVC package to plumb in system & reservoir<br>Nutrient/H2O Control Kit: 1 Water Meter<br>Nutrient/H2O Control Kit: 1 Water Meter<br>Nutrient/H2O Control Kit: 1 Get Seeding 5 Tray Propagation system w/bottom heat package<br>1 Vacuum Seeder<br>2 Ughting for propagation & nursery<br>Other Important Items Kit: 1 Get Seeding 5 Tray Propagation & system w/bottom heat package<br>1 Vacuum Seeder<br>2 Ughting for propagation & nursery<br>Other Important Items Kit: 1 Sign Add Tan Kit<br>1 |                    | Table Frames/Benching Kit:         |               |                                                                        |  |  |
| ManfoldsN 1 10 Nurser, Yanniods Pumps Reservoir 1 575gl Cistern V 35in Manhole Extension Plumbing Reservoir 1 575gl Cistern V 35in Manhole Extension Plumbing Nutrient/H2O Control Kit: 1 Vater Meter Nutrient Controller v/Triple Peristatic Pump Propagation Kit: 1 Cet Seeding 5 Tray Propagation system w/bottom heat package Vacuum Seeder Custum Seeder Custum Seeder Custum Seeder Ustatum Seeder Ust                                                                                                                                                                                                                                                                            |                    |                                    |               |                                                                        |  |  |
| Pumps       2       12 / 24 Pumps         Reservoir       1       575gl Gitsm vision         Plumbing       1       PVC package to plumb in system & reservoir         Nutrient Christoller w/Triple Peristaltic Pump       1       Huttern Controller w/Triple Peristaltic Pump         1       Water Meter       1       Water Meter         Propagation Kit:       1       Get Seeding 5 Tray Propagation system w/bottom heat package         1       Vacuum Seeder       1 Uacuum Seeder         1       Uacuum Seeder       1 Sigal Acid Trank Kit       2 famel Sorub Brush and handle         1       NH Link Trans Strite       3 gal Acid Trank Kit       2 famel Sorub Brush and handle         1       NFT tool kit       1       1 Sigal Acid Trank Kit       1 Sigal Acid Trank Kit         1       1       15 Flexy Grain       1 Kerrick Ioan and plans       1 Electrical panel within mounted controllers         1       AmHydro Services       3 AmHydro supervision of system installation (2 days plus travel day)       1 Piumbing design and plans         1       Electrical panel within mounted controllers       1 Annual Grower Suportal Kit       2 Dreo Shits         2       Dreo Consulting 1 or seed varieties and nutrients       1 Electrical panel within mounted controllers         2       Dreo Striterical panel wit                                                                                                                                                                                                                                                                                                                                                                                                                                                                                                                                                                                                                                                                                                                                                                                                                                                                                                                                                                                                                                             |                    |                                    |               | -                                                                      |  |  |
| Reservoir       1       575gal Citerre v LSin Manhole Extension         Plumbing       1       PVC package to plumb in system & reservoir         Nutrient/H2O Control KII:       1       Vater Meter         Propagation KII:       1       Get Seeding 5 Tray Propagation system w/bottom heat package         2       Vaturi Meter       1         Propagation KII:       1       Get Seeding 5 Tray Propagation system w/bottom heat package         2       Upting for propagation & nursery       Other Important Items KII:       1       3 gagal wLid Nutrient Stock Tanks KI (2)         3       Add Add Tank KI       2       Channel Scrub Brush and handle       1         1       1.5 "Flexy drain       1       Service Norwer Sub and handle       1         1       1.5 "Flexy drain       1       Service Norwer Subscription Services       1         1       1.5 "Flexy drain       1       Lettricit Data value kit       1         2       Venturi Tee       3       AmHydro Services       3       AmHydro Var greenhouse has and nurients         2       Tee-Shirts       2       Day consulting at value vantee is and nurients       2       Tee-Shirts         3       Greenhouse       1       Greenhouse Structure - includes hater, vent motors, HAF fans, doors.       1                                                                                                                                                                                                                                                                                                                                                                                                                                                                                                                                                                                                                                                                                                                                                                                                                                                                                                                                                                                                                                                                                                   |                    |                                    |               |                                                                        |  |  |
| Plumbing     1     PVC package to plumb in system & reservoir       Nutrient/H2O Control KI:     1     Water Meter       1     Hurthen Controller w/Triple Peristaltic Pump     1       1     Handheld EC/pH Meter     1       Propagation KI:     6     Get Geding S Tray Propagation system w/bottom heat package       1     Vacuum Seeder     1       2     Ugbing for propagation & nursery       Other important Items KII:     3     3ggi W Lid Nutrient Stock Tanks KII (2)       3     Sign Acid Tank KI     2     Annelyfor Supervision of system installation (2 days plus travel day)       1     Netrick float valve kit     1     Vecturi Tee       ArmHydro Services     1     Green house travel day)     1       1     Pumbing design and plans     1     Efficit a panel with mounted controllers       1     Narriel Grewer Support     1     Costom simpting Palets       2     Costom simpting Palets     1     Costom Simpting Palets       2     Costom Simpting Palets     1     Costom Cover Vanhort pins-154x00' roll       Pro Grower Subscription (3 months)     3     Seeds Variety     3       2     Dasis LG 12321 (Thin Cut)     4     AmHydro Services     1       2     Sizensh Zin Ling     1     Greenhouse     1 <t< td=""><td></td><td></td><td></td><td></td></t<>                                                                                                                                                                                                                                                                                                                                                                                                                                                                                                                                                                                                                                                                                                                                                                                                                                                                                                                                                                                                                                                                                                 |                    |                                    |               |                                                                        |  |  |
| <ul> <li>Nutrient Controller w/Triple Peristaltic Pump <ul> <li>Propagation Kit:</li> <li>Get Seeding 5 Tray Propagation system w/bottom heat package</li> <li>Vacuum Seeder</li> <li>Lighting for propagation &amp; nursery</li> </ul> </li> <li>Other Important Items Kit: <ul> <li>3 dgal wild Mutrient Stock Tanks Kit (2)</li> <li>1 Sgal Acid Tank Kit</li> <li>2 Chamel Scrub Brush and handle</li> <li>1 WFT tool kit</li> <li>1 55' Reay drain</li> <li>1 Kerrick Noat valve kit</li> <li>Venturi Tee</li> <li>AmHydro Services</li> <li>3 AmHydro supervision of system installation (2 days plus travel day)</li> <li>1 Plumbing design and plans</li> <li>Electrical panel with mounted controllers</li> <li>Annahydro Services</li> <li>3 AmHydro supervision of system installation (2 days plus travel day)</li> <li>1 Plumbing design and plans</li> <li>Electrical panel yourge motionse by an AmHydro Consultant (1 day + travel day)</li> <li>1 Packing and Freight to customer</li> <li>1 Consulting for seed varieties and nutrients</li> <li>2 ree Shirts</li> <li>3 Greenhouse tructure - includes heater, vent motors, HAF fans, doors.</li> <li>1 Environmental Controller (StepUP)</li> <li>1 Col Submer &amp; Souroller</li> <li>3 Grads Variety</li> <li>3 Oasis LC1 S21 (Thin Cut)</li> <li>4 AmHydro Plant Specific Nutrients</li> <li>2 ree Shirts</li> </ul> </li> <li>Pro Grower Subscription (3 months)</li> <li>3 Gads Variety</li> <li>3 Oasis LC1 S21 (Thin Cut)</li> <li>4 AmHydro Plant Specific Nutrients</li> <li>2 restrict Plus Ital</li> <li>9 Hostic 'takes' for labeling (2000 total stakes)</li> <li>9 Water 'Testing</li> </ul> <li>et drowing INFT 4K Farmers Market Bundle TOTAL:</li> <li>5 60,000</li> <li>Step ops 6 construction for the greenhouse witch includes: <ul> <li>Istore safe for labeling 12000 total stakes)</li> <li>9 Water 'Testing</li> <li>1 Stakes' for labeling (2000 total stakes)</li> <li>9 Water 'Testing</li> <li>2 Hoborn 10% 1 gal</li> <li>2 Hoborn 10% 1</li></ul></li>                                                                                                                                                                                                                                                            |                    |                                    |               |                                                                        |  |  |
| <ul> <li>Nutrient Controller w/Triple Peristaltic Pump <ul> <li>Handheid EC/pH Meter</li> </ul> </li> <li>Propagation Kit: <ul> <li>Get Seeding 5 Tray Propagation system w/bottom heat package</li> <li>Vacuum Seeder</li> <li>Lighting for propagation &amp; nursery</li> </ul> </li> <li>Other Important Items Kit: <ul> <li>3 Oggl Acid Tank Kit</li> <li>Channel Scrub Brush and handle</li> <li>NFT took kit</li> <li>1 Segl Acid Tank Kit</li> <li>1 Kerrick hoat valve kit</li> <li>1 Venturi Tee</li> <li>1 Electrical panel with mounted controllers</li> <li>1 Annuly dro Services</li> <li>3 AmHydro supervision of system installation (2 days plus travel day)</li> <li>1 Plumbing design and plans</li> <li>1 Electrical panel y our greenhouse by an AmHydro Consultant (1 day + travel day)</li> <li>1 Packing and Freight to customer</li> <li>1 Consulting for seed varieties and nutrients</li> <li>2 ree Shirts</li> <li>2 Greenhouse</li> <li>1 Green house structure - includes heater, vent motors, HAF fans, doors.</li> <li>1 Environmental Controller (StepUP)</li> <li>2 Col Sumer &amp; Scoutholler</li> <li>2 Ground Cover w/anchor pins-15'x300' roll</li> </ul> </li> <li>Pro Grower Subscription (3 months)</li> <li>3 Seds Variety</li> <li>3 Vatar Testing</li> <li>2 Buffer Solution pl 487 1662</li> <li>2 Calibration Solution 27.7 1662</li> <li>3 Priotic 'takes' for labeling (2000 total stakes)</li> <li>3 Water Testing</li> <li>2 Hoaten 10% 1 gal</li> <li>2 Pistic' 'takes' for labeling (2000 total stakes)</li> <li>3 Water Testing</li> <li>2 Hoaten in Stakes Solution 72.7 1662</li> <li>2 Pitobari In Stakes Market Bundle TOTAL</li> <li>5 60,000</li> </ul> <li>Stake pr 6 Aconstruction for the</li>                                                                                                                                                                                                                                                                      |                    | Nutrient/H2O Control Vite          |               | Water Meter                                                            |  |  |
| 1       pH probe         1       Handheid EC/pH Meter         Propagation Kit:       Get Seeding 5 Tray Propagation system w/bottom heat package         1       Vacuum Seeder         2       Lighting for propagation & nursery         Other Important Items Kit:       1         3       Sigal Acid Tank Kit         2       Sigal Acid Tank Kit         2       Channel Scrub Brush and handle         1       NPT tool kit         1       15" Flexy drain         1       List Flexy drain         1       Kerrick float valve kit         1       Venturi Tee         AmHydro Services       3         4       AmHydro supervision of system installation (2 days plus travel day)         1       Phunbing design and plans         1       Electrical panel with mounted controllers         1       Annual Grower Support         2       Day consulting at your greenhouse by an AmHydro Consultant (1 day + travel day)         1       Parking and Fright to customer         2       Consulting for seed varieties and nutrients         2       Tee-Shirts         Greenhouse       1         3       Getes house structure - includes heater, vent motors, HAF fans, doors.                                                                                                                                                                                                                                                                                                                                                                                                                                                                                                                                                                                                                                                                                                                                                                                                                                                                                                                                                                                                                                                                                                                                                                                                              |                    | NULTIENLY TZO CONTROL KIT:         |               |                                                                        |  |  |
| Propagation Kit:       1       Get Seeding 5 Tray Propagation system w/bottom heat package         Vacuum Seeder       2       Ughting for propagation & nursery         Other Important Items Kit:       1       3 Sigal Acti Tank Kit         2       Lighting for propagation & nursery         Other Important Items Kit:       1       3 Sigal Acti Tank Kit         2       Lighting for propagation for system installation (2 days plus travel day)         1       INFT took Kit         3       AmHydro Supervision of system installation (2 days plus travel day)         1       Plumbing design and plans         1       Electrical panel with mounted controllers         1       Annual Grower Support         2       Day consulting at your greenhouse by an AmHydro Consultant (1 day + travel day)         1       Packing and Pregint to customer         1       Consulting for seed varieties and nutrients         2       Tee-Shirts         Greenhouse       1         3       Seeds Variety         3       Obasis LCI 3231 (Thin Cut)         4       AntiHydro Plant Specific Nutrients         1       Essential Pluns         2       Seeds Variety         3       Ode Successore For ana Seedific Nutrients         2 </td <td></td> <td></td> <td>1</td> <td>pH probe</td>                                                                                                                                                                                                                                                                                                                                                                                                                                                                                                                                                                                                                                                                                                                                                                                                                                                                                                                                                                                                                                                                                             |                    |                                    | 1             | pH probe                                                               |  |  |
| <ul> <li>i Vacuum Seeder         <ul> <li>Lighting for propagation &amp; nursery</li> </ul> </li> <li>Other Important Items Kit:         <ul> <li>1 30gal w Lid Nutrient Stock Tanks Kit (2)</li> <li>1 sgal Act Tank Kit</li> <li>Channel Scrub Brush and handle</li> <li>1 NFT took It</li> <li>1 15 Flexy Grain</li> <li>Kerrick float valve kit</li> <li>Venturi Tee</li> </ul> </li> <li>AmHydro Services         <ul> <li>3 Amitydro supervision of system installation (2 days plus travel day)</li> <li>Plumbing design and plans</li> <li>Electrical panel with mounted controllers</li> <li>Annal Grower Support</li> <li>Day consulting at your greenhouse by an AmHydro Consultant (1 day + travel day)</li> <li>Packing and Treight to customer</li> <li>Consulting for seed varieties and nutrients</li> <li>Core Shirts</li> <li>Greenhouse</li> <li>Greenhouse structure - includes heater, vent motors, HAF fans, doors.</li> <li>Environmental Controller</li> <li>Ground Cover wanchor plins-15'x300' roll</li> </ul> </li> <li>Pro Grower Subscription (3 months)</li> <li>Seeds Variety</li> <li>Oasis LCI 3521 (Thin Cut)</li> <li>Amitydro Plant Specific Nutrients</li> <li>Ensemption pli 48.7 156oz</li> <li>Calitation Solution 27.7 16oz</li> <li>ph Down 10% 1 gal</li> <li>Phastic Stakes for labeling (2000 total stakes)</li> <li>Water Testing</li> </ul> <li>et Growing! NFT 4K Farmers Market Bundle TOTAL:         <ul> <li>\$ 60,000</li> <li>Stater Testing</li> <li>Utilities brought to the greenhouse which includes:</li> <li>Step ex construction for the greenhouse which includes:</li> <li>Level ground</li></ul></li>                                                                                                                                                                                                                                                                                                                                                                                                                                                                                                                                                                                                                                                                                                                                      |                    |                                    | 1             | Handheld EC/pH Meter                                                   |  |  |
| Other Important Items Kit:       1 30gal Wid Nutrient Stock Tanks Kit (2)         1 30gal Wid Nutrient Stock Tanks Kit (2)       1 Spal Acid Tank Kit         2 Chamel Scrub Brush and handle       1 NFT tool kit         1 15" Flexy drain       1 Kerrick Tool Kit         2 Kerrick Tool Kit       1 Style Yorkin         3 AmHydro Services       3 AmHydro supervision of system installation (2 days plus travel day)         1 Plumbing design and plans       1 Electrical panel with mounted controllers         1 Annual Grower Support       2 Day consulting al your greenhouse by an AmHydro Consultant (1 day + travel day)         1 Plumbing design and plans       1 Consulting for seed varieties and nutrients         2 Tee-Shints       1 Green house structure - includes heater, vent motors, HAF fans, doors.         1 Environmental Controller (StepUP)       1 CO2 burner & controller         1 Ground Cover Wanchor pins-15'x300' roll       3 Seeds Variety         3 Oasis LCI 3231 (Thin Cut)       4 AmHydro Services         2 Seeds Variety       3 Oasis LCI 3231 (Thin Cut)         3 Day Constituting for plays Services       1 Environmental Scottor prins-15'x300' roll         2 to included in this package. Owner responsible for:       2 Seeds Variety         3 Mater Testing       2 Hastic' States' for labeling (2000 total stakes)         3 Water Testing       2 Hoborn 10% 1 gal                                                                                                                                                                                                                                                                                                                                                                                                                                                                                                                                                                                                                                                                                                                                                                                                                                                                                                                                                                   |                    | Propagation Kit:                   | 1             | Get Seeding 5 Tray Propagation system w/bottom heat package            |  |  |
| Other Important Items Kit:       1 30gal w Lid Nutrient Stock Tanks Kit (2)         1 Sigal Acid Tank Kit       2 Channel Scrub Brush and handle         1 NFT tool kit       1 1.57 Flexy drain         1 Kerrick floxt valve kit       1 Venturi Tee         AmHydro Services       3 AmHydro supervision of system installation (2 days plus travel day)         Plumbing design and plans       1 Electrical panel with mounted controllers         1 Annual Grower Support       2 Day consulting at your greenhouse by an AmHydro Consultant (1 day + travel day)         1 Packing and Freight to customer       1 Custom shipping Pallets         1 Custom shipping Pallets       1 Consulting for seed varieties and nutrients         2 Tee-Shits       1 Ground Cover va/anchor pins-15 'x300' roll         Pro Grower Subscription (3 months)       3 Seeds Variety         3 Seeds Variety       3 Oasis LC1 5231 (Thin Cut)         4 AmHydro Datis Datis Consoliting 27.7 Jeoz       1 Buffer Solution p14 A57 Jeoz         2 Plastic 'stakes' for labeling (2000 total stakes)       3 Water Testing         2 Plastic 'stakes' for labeling (2000 total stakes)       3 Water Testing         2 Included in this package. Owner responsible for:       5 60,000+         Stap or Stap or Space and building permits (if required)       1 Willitis brought to the greenhouse with includes:         1 Stoor Stap of space and building permits (if required                                                                                                                                                                                                                                                                                                                                                                                                                                                                                                                                                                                                                                                                                                                                                                                                                                                                                                                              |                    |                                    |               |                                                                        |  |  |
| <ul> <li>1 Sgal Acid Tank kit</li> <li>Channel Scrub Brush and handle</li> <li>NFT tool kit</li> <li>14 1.5" Flexy drain</li> <li>Kerrick flox valve kit</li> <li>Venturi Tee</li> <li>Amthydro Services</li> <li>3 Amthydro supervision of system installation (2 days plus travel day)</li> <li>Plumbing design and plans</li> <li>Electrical panel with mounted controllers</li> <li>Annual Grower Support</li> <li>Day consulting at your greenhouse by an Amthydro Consultant (1 day + travel day)</li> <li>Packing and Freight to customer</li> <li>Custom Shipping Pallets</li> <li>Consulting for seed varieties and nutrients</li> <li>Tee-Shirts</li> <li>Greenhouse</li> <li>Green house structure - includes heater, vent motors, HAF fans, doors.</li> <li>Environmental Controller</li> <li>Grower Subscription (3 months)</li> <li>Seeds Variety</li> <li>Oasis CL 5311 (1hin Cut)</li> <li>Amhydro Plant Specific Nutrients</li> <li>Essential Plus 1gal</li> <li>Buffer Solution pT 4&amp;7 face</li> <li>Calibration Solution 27.7 face</li> <li>Calibration Solution 27.7 face</li> <li>Apit Cossider Solution PT 4&amp;7 face</li> <li>Calibration Solution 27.7 face</li> <li>Apit Cossider Solution pt 4&amp;7 face</li> <li>Calibration Solution 27.7 face</li> <li>Step rep &amp; construction for the greenhouse which includes:</li> <li>1600-182 for greenhouse site</li> <li>Level ground 27.8 for greenhouse which includes:</li> <li>1600-182 for greenhouse and AntHydro NFT system</li> <li>Ability to dig hole for the 575 gallon reservoir (approx. 10/x6/x4')</li> <li>2.3 laboters to construct greenhouse and AntHydro NFT system</li> <li>Ability to dig hole for the 575 gallon</li></ul>                                                                                                                                                                                                                                                                                                                                                                                                                               |                    |                                    | 7             | Lighting for propagation & nursery                                     |  |  |
| <ul> <li>2 Channel Scrub Brush and handle <ol> <li>NFT tool kit</li> <li>1.5" Flexy drain <ol> <li>Kerrick float valve kit</li> <li>1. Ventruit Tee</li> </ol> </li> <li>AmHydro Services <ol> <li>AmHydro Services</li> <li>AmHydro Services</li> <li>AmHydro Services</li> <li>AmHydro Services</li> <li>AmHydro Services</li> <li>AmHydro Services</li> <li>Annual Grower Support</li> <li>Day consulting at your greenhouse by an AmHydro Consultant (1 day + travel day)</li> <li>Pecking and Freight to customer</li> <li>Custom shipping Pallets</li> <li>Consulting for seed varieties and nutrients</li> <li>Tee-Shirts</li> </ol> </li> <li>Greenhouse <ol> <li>Greenhouse</li> <li>Greenhouse trutter - includes heater, vent motors, HAF fans, doors.</li> <li>Environmental Controller (StepUP)</li> <li>CO2 burner &amp; controller</li> <li>Ground Cover w/anchor pins-15'x300' roll</li> </ol> </li> <li>Pro Grower Subscription (3 months) <ul> <li>Seeds Variety</li> <li>Oasis Lis Seid (Suition pit 482 1602</li> <li>Calibration Solution 27.7 1602</li> <li>J Palstic 'stakes' for labeling (2000 total stakes)</li> <li>Water Testing</li> <li>Capital investment - 560,000+</li> </ul> </li> <li>Ste prep &amp; construction for the greenhouse which includes: <ul> <li>I.6000-yaft of spece and building permits ((frequired))</li> <li>Utilities brought to the greenhouse site</li> <li>Level ground <i>i</i> are for greenhouse and AmHydro NFT system</li> <li>Ability to dig hole for the 575 galon reservoir (approx. 10x6'x1)</li> <li>Ability to dig hole for the 575 galon reservoir (approx. 10x6'x1)</li> <li>Ability to dig hole for the 575 galon reservoir (approx. 10x6'x1)</li> <li>Ability to dig hole for the 575 galon reservoir (approx. 10x6'x1)</li> <li>Ability to dig hole for the 575 galon reservoir (approx. 10x6'x1)</li> </ul></li></ol> </li> </ul>                                                                                                                                                                                                                                                                                                                          |                    | Other Important Items Kit:         | 1             | 30gal w Lid Nutrient Stock Tanks Kit (2)                               |  |  |
| 1       NFT tool kit         14       1.5" Flexy drain         1       Kerick float valve kit         1       Venturi Tee         AmHydro Services       3         3       AmHydro supervision of system installation (2 days plus travel day)         1       Plumbing design and plans         1       Electrical panel with mounted controllers         1       Annual Grower Support         2       Day consulting at your greenhouse by an AmHydro Consultant (1 day + travel day)         1       Packing and Freight to customer         1       Consulting at your greenhouse by an AmHydro Consultant (1 day + travel day)         1       Packing and Freight to customer         1       Consulting for seed varieties and nutrients         2       Tee-Shirts         Greenhouse       1         Greenhouse       1         1       Ground Cover w/anchor pins-15'x300' roll         Pro Grower Subscription (3 months)       3         3       Desis LCI 5231 (Thin Cut)         4       AmHydro Plant Specific Nutrients         1       Essential Plus 1gal         1       Buffer Solution pt 4&7 16oz         2       Blown 10% 1 gal         2       Plown 10% 1 gal <t< td=""><td></td><td></td><td></td><td></td></t<>                                                                                                                                                                                                                                                                                                                                                                                                                                                                                                                                                                                                                                                                                                                                                                                                                                                                                                                                                                                                                                                                                                                                                              |                    |                                    |               |                                                                        |  |  |
| 14       1.5" Flexy drain         1       Vertick float valve kit         1       Pencing and plans         1       Electrical panel with mounted controllers         1       Annaud Grower Support         2       Day consulting at your greenhouse by an AmHydro Consultant (1 day + travel day)         1       Precising and Freight to customer         1       Custom shipping Pailets         1       Consulting for seed varieties and nutrients         2       Tee-Shirts         Greenhouse       1         1       Green house structure - includes heater, vent motors, HAF fans, doors.         1       Environmental Controller (StepuP)         1       Grower Subscription (3 months)       3         3       Seeds Variety         3       Oasis LCI \$231 (Thin Cut)         4       AmHydro Plant Specific Nutrients         1       Essential Plus 1gal         1       Buiffer Solution pl 487 16oz                                                                                                                                                                                                                                                                                                                                                                                                                                                                                                                                                                                                                                                                                                                                                                                                                                                                                                                                                                                                                                                                                                                                                                                                                                |                    |                                    |               |                                                                        |  |  |
| <ul> <li>Kerrick float valve kit <ul> <li>Venturi Tee</li> </ul> </li> <li>AmHydro Services <ul> <li>AmHydro Services</li> <li>AmHydro supervision of system installation (2 days plus travel day)</li> <li>Plumbing design and plans</li> <li>Electrical panel with mounted controllers</li> <li>Annual Grower Support</li> <li>Day consulting at your greenhouse by an AmHydro Consultant (1 day + travel day)</li> <li>Packing and Freight to customer</li> <li>Custom shipping Pallets</li> <li>Consulting for seed varieties and nutrients</li> <li>Tee-Shiris</li> </ul> </li> <li>Greenhouse <ul> <li>Greenhouse structure - includes heater, vent motors, HAF fans, doors.</li> <li>Environmental Controller (StepUP)</li> <li>CO2 burner &amp; controller</li> <li>Grower Subscription (3 months)</li> <li>Seeds Variety</li> <li>Oasis LCI 5231 (Thin Cut)</li> <li>AmHydro Part Specific Nutrients</li> <li>Essential Plus 1gal</li> <li>Buffer Solution pH 4&amp;7 1602</li> <li>Grietal Plus 1gal</li> <li>Buffer Solution pH 4&amp;7 1602</li> <li>Gapital Investment - S60,000+</li> <li>Site prep &amp; construction for the greenhouse witch includes:</li> <li>1600-</li> </ul> tet Growing! NFT 4K Farmers Market Bundle TOTAL: <ul> <li>S 60,000</li> </ul> tet growd and for greenhouse witch includes: <ul> <li>Level ground area for greenhouse witch includes:</li> <li>Level ground area for greenhouse site</li> <li>Level ground area for greenhouse iste</li> <li>Level ground area for greenhouse and AmHydro NFT system</li> <li>Ability to dig hole for the 575 galion reservoir (approx. 10'x6'x4')</li> <li>2-3 labores to construction for the greenhouse elicatem may be needed)</li> </ul> </li> </ul>                                                                                                                                                                                                                                                                                                                                                                                                                                                                                                                                                                                                                                                                |                    |                                    |               |                                                                        |  |  |
| AmHydro Services       3       AmHydro supervision of system installation (2 days plus travel day)         1       Plumbing design and plans         1       Electrical panel with mounted controllers         1       Annual Grower Support         2       Day consulting at your greenhouse by an AmHydro Consultant (1 day + travel day)         1       Packing and Freight to customer         1       Consulting for seed varieties and nutrients         2       Tee-Shirts         Greenhouse       1         1       Grower Subscription (3 months)         3       Seeds Variety         3       Obst C1 5231 (Thin Cut)         4       Annitydro Plant Specific Nutrients         1       Essential Plus 1gal         1       Buffer Solution pl 4&7 16oz         2       Calibration Solution 27.7 16oz         3       PH Down 10% 1 gal         2       Pistic 'stakes' for labeling (2000 total stakes)         3       Water Testing         et Growing! NFT 4K Farmers Market Bundle TOTAL:       \$       \$ 60,000         or included in this package. Owner responsible for:       Capital investment - \$50,000+         Stee preps       Common for the greenhouse which includes:       1600+ sqft of space and building permits (if required) <tr< td=""><td></td><td></td><td>1</td><td>Kerrick float valve kit</td></tr<>                                                                                                                                                                                                                                                                                                                                                                                                                                                                                                                                                                                                                                                                                                                                                                                                                                                                                                                                                                                                                                                    |                    |                                    | 1             | Kerrick float valve kit                                                |  |  |
| <ul> <li>Plumbing design and plans         <ol> <li>Electrical panel with mounted controllers</li> <li>Annual Grower Support</li> <li>Day consulting at your greenhouse by an AmHydro Consultant (1 day + travel day)</li> <li>Packing and Freight to customer</li> <li>Custom shipping Pallets</li> <li>Consulting for seed varieties and nutrients</li> <li>Tee-Shirts</li> </ol> </li> <li>Greenhouse</li> <li>Green house structure - includes heater, vent motors, HAF fans, doors.         <ol> <li>Environmental Controller (StepUP)</li> <li>CO2 burner &amp; controller</li> <li>Ground Cover w/anchor pins-15'x300' roll</li> </ol> </li> <li>Pro Grower Subscription (3 months)</li> <li>Seeds Variety</li> <li>Goasis LC1 5231 (Thin Cut)</li> <ol> <li>A mHydro Plant Specific Nutrients</li> <li>Essential Plus 1gal</li> <li>Buffer Solution pt 4&amp;27 16oz</li> <li>Calibration Solution 27.7 16oz</li> <li>Calibration Solution 27.7 16oz</li> <li>Calibration Solution 27.7 16oz</li> <li>Plastic 'stakes' for labeling (2000 total stakes)</li> <li>Water Testing</li> </ol> </ul>                                                                                                                                                                                                                                                                                                                                                                                                                                                                                                                                                                                                                                                                                                                                                                                                                                                                                                                                                                                                                                                                                                                                                                                                                                                                                                   |                    |                                    | 1             | Venturi Tee                                                            |  |  |
| <ul> <li>Electrical panel with mounted controllers         <ol> <li>Annual Grover Support</li> <li>Day consulting at your greenhouse by an AmHydro Consultant (1 day + travel day)</li> <li>Packing and Freight to customer</li> <li>Custom shipping Pallets</li> <li>Consulting for seed varieties and nutrients</li> <li>Tee-Shirts</li> </ol> </li> <li>Greenhouse</li> <li>Green house structure - includes heater, vent motors, HAF fans, doors.         <ol> <li>Environmental Controller (StepUP)</li> <li>CO2 burner &amp; controller</li> <li>Ground Cover w/anchor pins-15'x300' roll</li> </ol> </li> <li>Pro Grower Subscription (3 months)</li> <li>Seeds Variety</li> <li>Qasis LC1 5231 (Thin Cut)</li> <ol> <li>Annity of Plant Specific Nutrients</li> <li>Essential Plus Igal</li> <li>Buffer Solution 27.7 IGoz</li> <li>ph Down 10% 1 gal</li> <li>Plastic 'stakes' for labeling (2000 total stakes)</li> <li>Water Testing</li> </ol> <li>et Growing! NFT 4K Farmers Market Bundle TOTAL: \$ 60,000</li> <li>et Growing! NFT 4K Farmers Market Bundle TOTAL: \$ 60,000</li> </ul>                                                                                                                                                                                                                                                                                                                                                                                                                                                                                                                                                                                                                                                                                                                                                                                                                                                                                                                                                                                                                                                                                                                                                                                                                                                                                                    |                    | AmHydro Services                   | 3             | AmHydro supervision of system installation (2 days plus travel day)    |  |  |
| <ul> <li>Annual Grower Support</li> <li>Day consulting at your greenhouse by an AmHydro Consultant (1 day + travel day)</li> <li>Packing and Freight to customer</li> <li>Custom shipping Pallets</li> <li>Consulting for seed varieties and nutrients</li> <li>Tee-Shirts</li> <li>Tee-Shirts</li> <li>Greenhouse</li> <li>Green house structure - includes heater, vent motors, HAF fans, doors.</li> <li>Environmental Controller (StepUP)</li> <li>CO2 burner &amp; controller</li> <li>Ground Cover w/anchor pins-15'x300' roll</li> <li>Pro Grower Subscription (3 months)</li> <li>Seeds Variety</li> <li>Qasis LC1 5231 (Thin Cut)</li> <li>AmHydro Plant Specific Nutrients</li> <li>Essential Plus 1gal</li> <li>Buffer Solution pt 487 16oz</li> <li>Calibration Solution 27.7 16oz</li> <li>Phown 10% 1 gal</li> <li>Plastic 'stakes' for labeling (2000 total stakes)</li> <li>Water Testing</li> <li>Site prep &amp; construction for the greenhouse which includes:</li> <li>1600+ sqft of space and building permits (If required)</li> <li>Utilities brought of the greenhouse site</li> <li>Level ground/ area for greenhouse use</li> <li>Ability to dig hole for the 575 galion reservoir (approx. 10'x6'x4')</li> <li>Alborers to construct greenhouse (local tradesmen may be needed)</li> </ul>                                                                                                                                                                                                                                                                                                                                                                                                                                                                                                                                                                                                                                                                                                                                                                                                                                                                                    |                    |                                    |               |                                                                        |  |  |
| <ul> <li>2 Day consulting at your greenhouse by an AmHydro Consultant (1 day + travel day)         <ol> <li>Packing and Freight to customer</li> <li>Custom shipping Pallets</li> <li>Consulting for seed varieties and nutrients</li> <li>Tee-Shirts</li> </ol> </li> <li>Greenhouse</li> <li>1 Green house structure - includes heater, vent motors, HAF fans, doors.         <ol> <li>Environmental Controller (StepUP)</li> <li>CO2 burner &amp; controller</li> <li>Ground Cover w/anchor pins-15'x300' roll</li> </ol> </li> <li>Pro Grower Subscription (3 months)</li> <li>Seeds Variety</li> <li>Qasis LCI 5231 (Thin Cut)</li> <ol> <li>ArmHydro Plant Specific Nutrients</li> <li>Essential Plus 1gal</li> <li>Buffer Solution pH 487 160z</li> <li>Calibration Solution 27.7 16oz</li> <li>pH Down 10% 1 gal</li> <li>Plastic 'stakes' for labeling (2000 total stakes)</li> <li>Water Testing</li> </ol> <li>et Growing! NFT 4K Farmers Market Bundle TOTAL: \$ 60,000+</li> <li>Site prep &amp; construction for the greenhouse which includes:             <ol> <li>1600+ sqft of space and building permits (if required)</li> <li>Utilities brought to the greenhouse site</li> <li>Level ground/ area for greenhouse site</li> <li>Level ground</li></ol></li></ul>                                                                                                                                                                                                                                                                                                                                                                                                                                                                                                                                                                                                                                                                     |                    |                                    |               |                                                                        |  |  |
| <ul> <li>Packing and Freight to customer         <ol> <li>Custom shipping Pallets                 <ul></ul></li></ol></li></ul>                                                                                                                                                                                                                                                                                                                                                                                                                                                                                                                                                                                                                                                                                                                                                                                                                                                                                                                                                                                                                                                                                                                                                                                                                                                                                                                                                                                                                                                                                                                                                                                                                                                                                                                                                                                                                                                                                                                                                                                                                                                                                                                                                                                                                                                                           |                    |                                    |               |                                                                        |  |  |
| Consulting for seed varieties and nutrients     Tee-Shirts     Greenhouse     I Green house structure - includes heater, vent motors, HAF fans, doors.     Invironmental Controller (StepUP)     CO2 burrer & controller     Grower Subscription (3 months)     Seeds Variety     Oasis LC1 5231 (Thin Cut)     AmHydro Plant Specific Nutrients     Sential Plus Ingal     Buffer Solution pH 4&7 16oz     Cabitration Solution 27.7 16oz     pH Down 10% 1 gal     Plostic 'stakes' for labeling (2000 total stakes)     Water Testing     totic for the greenhouse which includes:         1600+ Site prep & construction for the greenhouse which includes:         1500+ Site prep & construction for the greenhouse site         Level ground/ area for greenhouse and AmHydro NFT system         Ability to dig hole for the 575 galon reservoir (approx. 10%6'x4')         2-3 laborers to construct greenhouse (local tradesmen may be needed)                                                                                                                                                                                                                                                                                                                                                                                                                                                                                                                                                                                                                                                                                                                                                                                                                                                                                                                                                                                                                                                                                                                                                                                                                                                                                                                                                                                                                                                   |                    |                                    | 1             | Packing and Freight to customer                                        |  |  |
| 2       Tee-Shirts         Greenhouse       1       Green house structure - includes heater, vent motors, HAF fans, doors.         1       Environmental Controller (StepUP)       1         2       CO2 burner & controller       1         1       Ground Cover w/anchor pins-15'x300' roll       2         Pro Grower Subscription (3 months)       3       Seeds Variety         3       Oasis LC1 S231 (Thin Cut)       4         4       AmHydro Plant Specific Nutrients       1         1       Essential Plus 1gal       1         2       Platic 'stakes' for labeling (2000 total stakes)       3         3       Water Testing       2         et Growing! NFT 4K Farmers Market Bundle TOTAL:       \$       60,000         ot Included in this package. Owner responsible for:         Capital investment - 560,000+         Site prep & construction for the greenhouse which includes:         1600+ sqft of space and building permits (if required)       Utilities brought to the greenhouse site         Level ground/ area for greenhouse at AmHydro NFT system       Ability to dig hole for the 575 gallon reservoir (approx. 10°x6'x4')         2-3 laborers to construct greenhouse (local tradesmen may be needed)       2-3 laborers to construct greenhouse                                                                                                                                                                                                                                                                                                                                                                                                                                                                                                                                                                                                                                                                                                                                                                                                                                                                                                                                                                                                                                                                                                                   |                    |                                    |               |                                                                        |  |  |
| <ul> <li>Environmental Controller (StepUP)</li> <li>CO2 burner &amp; controller</li> <li>Ground Cover w/anchor pins-15'x300' roll</li> </ul> Pro Grower Subscription (3 months) <ul> <li>Seeds Variety</li> <li>Oasis LC1 5231 (Thin Cut)</li> <li>AmHydro Plant Specific Nutrients</li> <li>Essential Plus 1gal</li> <li>Buffer Solution pH 4&amp;7 16oz</li> <li>Calibration Solution 27.7 16oz</li> <li>3 PH Down 10% 1 gal</li> <li>Plastic 'stakes' for labeling (2000 total stakes)</li> <li>Water Testing</li> </ul> et Growing! NFT 4K Farmers Market Bundle TOTAL: <ul> <li>\$ 60,000</li> </ul> et Growing! NFT 4K Farmers Market Bundle TOTAL: <ul> <li>\$ 60,000</li> </ul> et Growing! NFT 4K Farmers Market Bundle TOTAL: <ul> <li>\$ 60,000</li> </ul> et Growing! NFT 4K Farmers Market Bundle TOTAL: <ul> <li>\$ 60,000</li> </ul> et Growing! NFT 4K Farmers Market Bundle TOTAL: <ul> <li>\$ 60,000</li> </ul> et Growing! NFT 4K Farmers Market Bundle TOTAL: <ul> <li>\$ 60,000</li> </ul> et Growing! NFT 4K Farmers Market Bundle TOTAL: <ul> <li>\$ 60,000</li> </ul> bit Included in this package. Owner responsible for: <ul> <li>Capital investment - \$60,000+</li> <li>Site prep &amp; construction for the greenhouse which includes:</li> <li>1600+ sqft of space and building permits (if required)</li> <li>Utilities brought to the greenhouse site</li> <li>Level ground/ area for greenhouse site</li> <li>Level ground/ area for greenhouse site</li> <li>Level ground/ area for greenhouse and AmHydro NFT system</li> <li>Ability to dig hole for the 575 gallon reservoir (approx. 10'x6'x4')</li> <li>2:3 laborers to construct greenhouse (local tradesmen may be needed)</li> </ul>                                                                                                                                                                                                                                                                                                                                                                                                                                                                                                                                                                                                                                                                            |                    |                                    |               |                                                                        |  |  |
| <ul> <li>Environmental Controller (StepUP)</li> <li>CO2 burner &amp; controller</li> <li>Ground Cover w/anchor pins-15'x300' roll</li> </ul> Pro Grower Subscription (3 months) <ul> <li>Seeds Variety</li> <li>Oasis LC1 5231 (Thin Cut)</li> <li>AmHydro Plant Specific Nutrients</li> <li>Essential Plus 1gal</li> <li>Buffer Solution pH 4&amp;7 16oz</li> <li>Calibration Solution 27.7 16oz</li> <li>3 PH Down 10% 1 gal</li> <li>Plastic 'stakes' for labeling (2000 total stakes)</li> <li>Water Testing</li> </ul> et Growing! NFT 4K Farmers Market Bundle TOTAL: <ul> <li>\$ 60,000</li> </ul> tet Growing! NFT 4K Farmers Market Bundle TOTAL: <ul> <li>\$ 60,000</li> </ul> tet Growing! NFT 4K Farmers Market Bundle TOTAL: <ul> <li>\$ 60,000</li> </ul> tet Growing! NFT 4K Farmers Market Bundle TOTAL: <ul> <li>\$ 60,000</li> </ul> tet Growing! NFT 4K Farmers Market Bundle TOTAL: <ul> <li>\$ 60,000</li> </ul> tet Growing! NFT 4K Farmers Market Bundle TOTAL: <ul> <li>\$ 60,000</li> </ul> tet Growing! NFT 4K Farmers Market Bundle TOTAL: <ul> <li>\$ 60,000</li> </ul> tet Growing! NFT 4K Farmers Market Bundle TOTAL: <ul> <li>\$ 60,000</li> </ul> tet Growing! NFT 4K Farmers Market Bundle TOTAL: <ul> <li>\$ 60,000</li> </ul> tet Growing! NFT 4K Farmers Market Bundle TOTAL: <ul> <li>\$ 60,000</li> </ul> tet Growing! NFT 4K Farmers Market Bundle TOTAL: <ul> <li>\$ 60,000</li> </ul> tet Growing! NFT 4K Farmers Market Bundle TOTAL: <ul> <li>\$ 60,000</li> </ul> tet Level ground for the greenhouse which includes: <ul> <li>1600+ sqlt of space and building permits (if required)</li> <li>Utilities brought to the greenhouse site</li> <li>Level ground/ area for greenhouse site</li> <li>Level ground/ area for greenhouse and AmHydro NFT system</li> <li>Ability to dig hole for the 575 gallon reservoir (approx. 10'x6'x4')</li> <li>2:3 laborers to construct greenhouse (local tradesmen may be needed)</li> </ul>                                                                                                                                                                                                                                                                                                                                                                                                                             |                    | Greenhouse                         | 1             | Green house structure - includes heater, vent motors, HAF fans, doors, |  |  |
| <ul> <li>a Ground Cover w/anchor pins-15'x300' roll</li> <li>Pro Grower Subscription (3 months)</li> <li>3 Seeds Variety</li> <li>3 Oasis LCI 5231 (Thin Cut)</li> <li>4 AmHydro Plant Specific Nutrients</li> <li>Essential Plus Igal</li> <li>Buffer Solution pH 4&amp;7 16oz</li> <li>1 Calibration Solution 27.7 16oz</li> <li>9 Pl Down 10% 1 gal</li> <li>Plastic 'stakes' for labeling (2000 total stakes)</li> <li>3 Water Testing</li> </ul>                                                                                                                                                                                                                                                                                                                                                                                                                                                                                                                                                                                                                                                                                                                                                                                                                                                                                                                                                                                                                                                                                                                                                                                                                                                                                                                                                                                                                                                                                                                                                                                                                                                                                                                                                                                                                                                                                                                                                     |                    |                                    |               | Environmental Controller (StepUP)                                      |  |  |
| Pro Grower Subscription (3 months)       3 Seeds Variety         3 Oasis LC1 5231 (Thin Cut)       4 AmHydro Plant Specific Nutrients         1 Essential Plus 1gal       1 Buffer Solution pH 4&7 16oz         1 Calibration Solution 27.7 16oz       3 pH Down 10% 1 gal         2 Plastic 'stakes' for labeling (2000 total stakes)       3 Water Testing         et Growing! NFT 4K Farmers Market Bundle TOTAL:       \$ 60,000         tot Included in this package. Owner responsible for:       Capital investment - \$60,000+         Site prep & construction for the greenhouse which includes:       1600+ sqft of space and building permits (if required)         Utilities brought to the greenhouse site       Level ground/ area for greenhouse site         Level ground/ area for greenhouse site       Construction of greenhouse and AmHydro NFT system         Ability to dig hole for the 575 galion reservoir (approx. 10'x6'x4')       2.3 laborers to construct greenhouse (local tradesmen may be needed)                                                                                                                                                                                                                                                                                                                                                                                                                                                                                                                                                                                                                                                                                                                                                                                                                                                                                                                                                                                                                                                                                                                                                                                                                                                                                                                                                                      |                    |                                    | 1             |                                                                        |  |  |
| <ul> <li>3 Oasis LC1 5231 (Thin Cut)</li> <li>4 AmHydro Plant Specific Nutrients</li> <li>1 Essential Plus 1gal</li> <li>1 Buffer Solution pH 4&amp;7 16oz</li> <li>1 Calibration Solution 27.7 16oz</li> <li>3 pH Down 10% 1 gal</li> <li>2 Plastic 'stakes' for labeling (2000 total stakes)</li> <li>3 Water Testing</li> </ul>                                                                                                                                                                                                                                                                                                                                                                                                                                                                                                                                                                                                                                                                                                                                                                                                                                                                                                                                                                                                                                                                                                                                                                                                                                                                                                                                                                                                                                                                                                                                                                                                                                                                                                                                                                                                                                                                                                                                                                                                                                                                        |                    |                                    | 1             | Ground Cover wyanchor pins-10 X000 100                                 |  |  |
| <ul> <li>4 AmHydro Plant Specific Nutrients</li> <li>Essential Plus Igal</li> <li>Buffer Solution pH 4&amp;7 16oz</li> <li>Calibration Solution 27.7 16oz</li> <li>pH Down 10% 1 gal</li> <li>Plastic 'stakes' for labeling (2000 total stakes)</li> <li>Water Testing</li> </ul>                                                                                                                                                                                                                                                                                                                                                                                                                                                                                                                                                                                                                                                                                                                                                                                                                                                                                                                                                                                                                                                                                                                                                                                                                                                                                                                                                                                                                                                                                                                                                                                                                                                                                                                                                                                                                                                                                                                                                                                                                                                                                                                         |                    | Pro Grower Subscription (3 months) |               |                                                                        |  |  |
| Essential Plus 1gal     Buffer Solution pH 4&7 16oz     Calibration Solution pH 4&7 16oz     Calibration Solution 27.7 16oz     3 pH Down 10% 1 gal     Plastic 'stakes' for labeling (2000 total stakes)     Water Testing  et Growing! NFT 4K Farmers Market Bundle TOTAL: \$ 60,000  total investment - \$60,000+ Site prep & construction for the greenhouse which includes:     1600+ sqft of space and building permits (if required)     Utilities brought to the greenhouse site     Level ground/ area for greenhouse site     Level ground/ area for greenhouse at AmHydro NFT system     Ability to dig hole for the 575 galion reservoir (approx. 10'x6'x4')     2.3 laborers to construct greenhouse (local tradesmen may be needed)                                                                                                                                                                                                                                                                                                                                                                                                                                                                                                                                                                                                                                                                                                                                                                                                                                                                                                                                                                                                                                                                                                                                                                                                                                                                                                                                                                                                                                                                                                                                                                                                                                                         |                    |                                    |               |                                                                        |  |  |
| <ul> <li>Buffer Solution pH 4&amp;7 16oz</li> <li>Calibration Solution 27.7 16oz</li> <li>pH Down 10% 1 gal</li> <li>Plastic 'stakes' for labeling (2000 total stakes)</li> <li>Water Testing</li> </ul> et Growing! NFT 4K Farmers Market Bundle TOTAL: \$ 60,000 to Included in this package. Owner responsible for: <ul> <li>Capital investment - \$60,000+</li> <li>Site prep &amp; construction for the greenhouse which includes:</li> <li>1600+ sqft of space and building permits (if required)</li> <li>Utilities brought to the greenhouse site</li> <li>Level ground/ area for greenhouse</li> <li>Construction of greenhouse and AmHydro NFT system</li> <li>Ability to dig hole for the 575 galion reservoir (approx. 10'x6'x4')</li> <li>2-3 laborers to construct greenhouse (local tradesmen may be needed)</li> </ul>                                                                                                                                                                                                                                                                                                                                                                                                                                                                                                                                                                                                                                                                                                                                                                                                                                                                                                                                                                                                                                                                                                                                                                                                                                                                                                                                                                                                                                                                                                                                                                    |                    |                                    |               |                                                                        |  |  |
| <ul> <li>3 pH Down 10% 1 gal</li> <li>2 Plastic 'stakes' for labeling (2000 total stakes)</li> <li>3 Water Testing</li> </ul> et Growing! NFT 4K Farmers Market Bundle TOTAL: \$ 60,000 et Included in this package. Owner responsible for: <ul> <li>Capital investment - \$60,000+</li> <li>Site prep &amp; construction for the greenhouse which includes:</li> <li>1600+ sqft of space and building permits (if required)</li> <li>Utilities brought to the greenhouse site</li> <li>Level ground/ area for greenhouse at AmHydro NFT system</li> <li>Ability to dig hole for the 575 galion reservoir (approx. 10'x6'x4')</li> <li>2-3 laborers to construct greenhouse (local tradesmen may be needed)</li> </ul>                                                                                                                                                                                                                                                                                                                                                                                                                                                                                                                                                                                                                                                                                                                                                                                                                                                                                                                                                                                                                                                                                                                                                                                                                                                                                                                                                                                                                                                                                                                                                                                                                                                                                    |                    |                                    | 1             | Buffer Solution pH 4&7 16oz                                            |  |  |
| 2 Plastic 'stakes' for labeling (2000 total stakes)<br>3 Water Testing          et Growing! NFT 4K Farmers Market Bundle TOTAL:       \$ 60,000         ot Included in this package. Owner responsible for:       Capital investment - \$60,000+         Capital investment - \$60,000+         Site prep & construction for the greenhouse which includes:         1600+ sqft of space and building permits (if required)       Utilities brought to the greenhouse site         Level ground/ area for greenhouse       Construction of greenhouse and AmHydro NFT system         Ability to dig hole for the 575 gallon reservoir (approx. 10'x6'x4')       2-3 laborers to construct greenhouse (local tradesmen may be needed)                                                                                                                                                                                                                                                                                                                                                                                                                                                                                                                                                                                                                                                                                                                                                                                                                                                                                                                                                                                                                                                                                                                                                                                                                                                                                                                                                                                                                                                                                                                                                                                                                                                                       |                    |                                    |               |                                                                        |  |  |
| 3 Water Testing<br>et Growing! NFT 4K Farmers Market Bundle TOTAL: \$ 60,000<br>ot Included in this package. Owner responsible for:<br>Capital investment - \$60,000+<br>Site prep & construction for the greenhouse which includes:<br>1600+ sqft of space and building permits (if required)<br>Utilities brought to the greenhouse site<br>Level ground/ area for greenhouse<br>Construction of greenhouse and AmHydro NFT system<br>Ability to dig hole for the 575 gallon reservoir (approx. 10'x6'x4')<br>2-3 laborers to construct greenhouse (local tradesmen may be needed)                                                                                                                                                                                                                                                                                                                                                                                                                                                                                                                                                                                                                                                                                                                                                                                                                                                                                                                                                                                                                                                                                                                                                                                                                                                                                                                                                                                                                                                                                                                                                                                                                                                                                                                                                                                                                      |                    |                                    |               |                                                                        |  |  |
| ot Included in this package. Owner responsible for:         Capital investment - \$60,000+         Site prep & construction for the greenhouse which includes:         1600+ sqft of space and building permits (if required)         Utilities brought to the greenhouse site         Level ground/ area for greenhouse         Construction of greenhouse and AmHydro NFT system         Ability to dig hole for the 575 gallon reservoir (approx. 10'x6'x4')         2-3 laborers to construct greenhouse (local tradesmen may be needed)                                                                                                                                                                                                                                                                                                                                                                                                                                                                                                                                                                                                                                                                                                                                                                                                                                                                                                                                                                                                                                                                                                                                                                                                                                                                                                                                                                                                                                                                                                                                                                                                                                                                                                                                                                                                                                                              |                    |                                    |               |                                                                        |  |  |
| ot Included in this package. Owner responsible for:<br>Capital investment - \$60,000+<br>Site prep & construction for the greenhouse which includes:<br>1600+ sqft of space and building permits (if required)<br>Utilities brought to the greenhouse site<br>Level ground/ area for greenhouse<br>Construction of greenhouse and AmHydro NFT system<br>Ability to dig hole for the 575 gallon reservoir (approx. 10'x6'x4')<br>2-3 laborers to construct greenhouse (local tradesmen may be needed)                                                                                                                                                                                                                                                                                                                                                                                                                                                                                                                                                                                                                                                                                                                                                                                                                                                                                                                                                                                                                                                                                                                                                                                                                                                                                                                                                                                                                                                                                                                                                                                                                                                                                                                                                                                                                                                                                                      | et Growina! NFT 4K | Farmers Market Bundle TOTAL:       | \$ 60.000     |                                                                        |  |  |
| Capital investment - \$60,000+<br>Site prep & construction for the greenhouse which includes:<br>1600+ sqft of space and building permits (if required)<br>Utilities brought to the greenhouse site<br>Level ground/ area for greenhouse<br>Construction of greenhouse and AmHydro NFT system<br>Ability to dig hole for the 575 gallon reservoir (approx. 10'x6'x4')<br>2-3 laborers to construct greenhouse (local tradesmen may be needed)                                                                                                                                                                                                                                                                                                                                                                                                                                                                                                                                                                                                                                                                                                                                                                                                                                                                                                                                                                                                                                                                                                                                                                                                                                                                                                                                                                                                                                                                                                                                                                                                                                                                                                                                                                                                                                                                                                                                                             | -                  |                                    |               |                                                                        |  |  |
| 1600+ sqft of space and building permits (if required)<br>Utilities brought to the greenhouse site<br>Level ground/ area for greenhouse<br>Construction of greenhouse and AmHydro NFT system<br>Ability to dig hole for the 575 gallon reservoir (approx. 10'x6'x4')<br>2-3 laborers to construct greenhouse (local tradesmen may be needed)                                                                                                                                                                                                                                                                                                                                                                                                                                                                                                                                                                                                                                                                                                                                                                                                                                                                                                                                                                                                                                                                                                                                                                                                                                                                                                                                                                                                                                                                                                                                                                                                                                                                                                                                                                                                                                                                                                                                                                                                                                                              |                    | Capital investment - \$60,000+     |               |                                                                        |  |  |
| Utilities brought to the greenhouse site<br>Level ground/ area for greenhouse<br>Construction of greenhouse and AmHydro NFT system<br>Ability to dig hole for the 575 gallon reservoir (approx. 10'x6'x4')<br>2-3 laborers to construct greenhouse (local tradesmen may be needed)                                                                                                                                                                                                                                                                                                                                                                                                                                                                                                                                                                                                                                                                                                                                                                                                                                                                                                                                                                                                                                                                                                                                                                                                                                                                                                                                                                                                                                                                                                                                                                                                                                                                                                                                                                                                                                                                                                                                                                                                                                                                                                                        |                    |                                    |               |                                                                        |  |  |
| Level ground/ area for greenhouse<br>Construction of greenhouse and AmHydro NFT system<br>Ability to dig hole for the 575 gallon reservoir (approx. 10'x6'x4')<br>2-3 laborers to construct greenhouse (local tradesmen may be needed)                                                                                                                                                                                                                                                                                                                                                                                                                                                                                                                                                                                                                                                                                                                                                                                                                                                                                                                                                                                                                                                                                                                                                                                                                                                                                                                                                                                                                                                                                                                                                                                                                                                                                                                                                                                                                                                                                                                                                                                                                                                                                                                                                                    |                    |                                    |               | equireu)                                                               |  |  |
| Construction of greenhouse and AmHydro NFT system<br>Ability to dig hole for the 575 gallon reservoir (approx. 10'x6'x4')<br>2-3 laborers to construct greenhouse (local tradesmen may be needed)                                                                                                                                                                                                                                                                                                                                                                                                                                                                                                                                                                                                                                                                                                                                                                                                                                                                                                                                                                                                                                                                                                                                                                                                                                                                                                                                                                                                                                                                                                                                                                                                                                                                                                                                                                                                                                                                                                                                                                                                                                                                                                                                                                                                         |                    |                                    |               |                                                                        |  |  |
| 2-3 laborers to construct greenhouse (local tradesmen may be needed)                                                                                                                                                                                                                                                                                                                                                                                                                                                                                                                                                                                                                                                                                                                                                                                                                                                                                                                                                                                                                                                                                                                                                                                                                                                                                                                                                                                                                                                                                                                                                                                                                                                                                                                                                                                                                                                                                                                                                                                                                                                                                                                                                                                                                                                                                                                                      |                    | Construction of greenhouse and     | AmHydro N     |                                                                        |  |  |
|                                                                                                                                                                                                                                                                                                                                                                                                                                                                                                                                                                                                                                                                                                                                                                                                                                                                                                                                                                                                                                                                                                                                                                                                                                                                                                                                                                                                                                                                                                                                                                                                                                                                                                                                                                                                                                                                                                                                                                                                                                                                                                                                                                                                                                                                                                                                                                                                           |                    |                                    |               |                                                                        |  |  |
|                                                                                                                                                                                                                                                                                                                                                                                                                                                                                                                                                                                                                                                                                                                                                                                                                                                                                                                                                                                                                                                                                                                                                                                                                                                                                                                                                                                                                                                                                                                                                                                                                                                                                                                                                                                                                                                                                                                                                                                                                                                                                                                                                                                                                                                                                                                                                                                                           |                    | 2-3 laborers to construct greenh   | ouse (local t | radesmen may be needed)                                                |  |  |