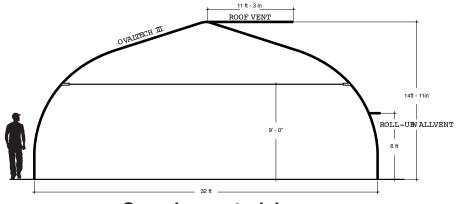

# Get Growing NFT 4K Farmers Market Bundle

| pringenesis System: MF146 Valled:<br>Production: 1.20 Plantsker Market System Reg (Pd)<br>Progenesis Plantsker Market System Plantsker MF1 Here)<br>2.200 Plantsker MF1 Channel (12 Plantshing Sections - HDPF)<br>30 Gen Clean MF1 Channel (12 Plantshing Sections - HDPF)<br>30 Gen Clean MF1 Channel (12 Plantshing Sections - HDPF)<br>30 Gen Clean MF1 Channel (12 Plantshing Sections - HDPF)<br>30 Gen Clean MF1 Channel (12 Plantshing Sections - HDPF)<br>30 Gen Clean MF1 Channel (12 Plantshing Sections - HDPF)<br>30 Gen Clean MF1 Channel (12 Plantshing Sections - HDPF)<br>30 Gen Clean MF1 Channel (12 Plantshing Sections - HDPF)<br>30 Gen Clean MF1 Channel (12 Plantshing Sections - HDPF)<br>30 Gen Clean MF1 Channel (12 Plantshing Sections - HDPF)<br>30 Gen Clean MF1 Channel (12 Plantshing Sections - HDPF)<br>30 Gen Clean MF1 Channel (12 Plantshing Sections - HDPF)<br>30 Gen Clean MF1 Channel (12 Plantshing Sections - HDPF)<br>30 Gen Clean MF1 Channel (12 Plantshing Sections - HDPF)<br>30 Gen Clean MF1 Channel (12 Plantshing Sections - HDPF)<br>30 Gen Clean MF1 Channel (12 Plantshing Sections - HDPF)<br>30 Gen Clean MF1 Channel (12 Plantshing Sections - HDPF)<br>30 Gen Clean MF1 Channel (12 Plantshing Sections - HDPF)<br>30 Gen Clean MF1 Channel (12 Plantshing Sections - HDPF)<br>30 Gen Clean MF1 Channel (12 Plantshing Sections - HDPF)<br>30 Gen Clean MF1 Channel (12 Plantshing Sections - HDPF)<br>30 Gen Clean MF1 Channel (12 Plantshing Sections - HDPF)<br>30 Gen Clean MF1 Channel (12 Plantshing Sections - HDPF)<br>30 Gen Clean MF1 Channel (12 Plantshing Sections - HDPF)<br>30 Gen Clean MF1 Channel (12 Plantshing Sections - HDPF)<br>30 Gen Clean MF1 Channel (12 Plantshing Sections - HDPF)<br>30 Gen Clean MF1 Channel (12 Plantshing Sections - HDPF)<br>30 Gen Clean MF1 Channel (12 Plantshing Sections - HDPF)<br>30 Gen Clean MF1 Channel (12 Plantshing Sections - HDPF)<br>30 Gen Clean MF1 Channel (12 P                                                                                                                                                                                              | 2                  | Farmers Market Bundle              | QualTash      | 1/1/1                                                                  |  |  |
|-----------------------------------------------------------------------------------------------------------------------------------------------------------------------------------------------------------------------------------------------------------------------------------------------------------------------------------------------------------------------------------------------------------------------------------------------------------------------------------------------------------------------------------------------------------------------------------------------------------------------------------------------------------------------------------------------------------------------------------------------------------------------------------------------------------------------------------------------------------------------------------------------------------------------------------------------------------------------------------------------------------------------------------------------------------------------------------------------------------------------------------------------------------------------------------------------------------------------------------------------------------------------------------------------------------------------------------------------------------------------------------------------------------------------------------------------------------------------------------------------------------------------------------------------------------------------------------------------------------------------------------------------------------------------------------------------------------------------------------------------------------------------------------------------------------------------------------------------------------------------------------------------------------------------------------------------------------------------------------------------------------------------------------------------------------------------------------------------------------------------------------------------------------------------------------------------------------------------------------------------------------------------------------------------------------------------------------------------------------------------------------------------------------|--------------------|------------------------------------|---------------|------------------------------------------------------------------------|--|--|
| Configuration: 2.100 Finding 20x6 - 50% of NT stees) 2.100 Nurser 20x5 - 50% of NT channel (12 Finishing Sections - HDPE) 30 Gro Clean NT Channel (12 Nursery Sections - HDPE) 30 Gro Clean NT Channel (12 Nursery Sections - HDPE) 30 Gro Clean NT Channel (12 Nursery Sections - HDPE) 30 Gro Clean NT Channel (12 Nursery Sections - HDPE) 30 Gro Clean NT Channel (12 Nursery Sections - HDPE) 30 Gro Clean NT Channel (12 Nursery Sections - HDPE) 30 Gro Clean NT Channel (12 Nursery Sections - HDPE) 30 Gro Clean NT Channel (12 Nursery Sections - HDPE) 30 Gro Clean NT Channel (12 Nursery Sections - HDPE) 30 Gro Clean NT Channel (12 Nursery Sections - HDPE) 30 Gro Clean NT Channel (12 Nursery Sections - HDPE) 30 Gro Clean NT Channel (12 Nursery Sections - HDPE) 30 Gro Clean NT Channel (12 Nursery Sections - HDPE) 30 Gro Clean NT Channel (12 Nursery Sections - HDPE) 30 Gro Clean NT Channel (12 Nursery Sections - HDPE) 30 Gro Clean NT Channel (12 Nursery Sections - HDPE) 30 Gro Clean NT Channel (12 Nursery Sections - HDPE) 30 Gro Clean NT Channel (12 Nursery Sections - HDPE) 30 Gro Clean NT Channel (12 Nursery Sections - HDPE) 30 Gro Clean NT Channel (12 Nursery Sections - HDPE) 30 Gro Clean NT Channel (12 Nursery Sections - HDPE) 30 Gro Clean NT Channel (12 Nursery Sections - HDPE) 30 Gro Clean NT Channel (12 Nursery Sections - HDPE) 30 Gro Clean NT Channel (12 Nursery Sections - HDPE) 30 Gro Clean NT Channel (12 Nursery Sections - HDPE) 30 Gro Clean NT Channel (12 Nursery Sections - HDPE) 30 Gro Clean NT Channel (12 Nursery Sections - HDPE) 30 Gro Clean NT Channel (12 Nursery Sections - HDPE) 30 Gro Clean NT Channel (12 Nursery Sections - HDPE) 30 Gro Clean NT Channel (12 Nursery Sections - HDPE) 30 Gro Clean NT Channel (12 Nursery Sections - HDPE) 30 Gro Clean NT Channe                                                                                                                                                                                                                                                                            |                    |                                    |               |                                                                        |  |  |
| 1.100     Numery (WArs - SDK of NT sites)       27.00     Propagation (7.4K, - Strong MT - Stres)       drowing/ MT & K armers Market Bundle     200 Gro Clean MT - Channel (12: Prishing Sections - HOPF)       Table Frames/Banching KD:     210 Gro Clean MT - Channel (12: Prishing Sections - HOPF)       Table Frames/Banching KD:     210 Gro Clean MT - Channel (12: Prishing Sections - HOPF)       Table Frames/Banching KD:     210 Gro Clean MT - Channel (12: Prishing Sections - HOPF)       Table Frames/Banching KD:     210 Gro Clean MT - Channel (12: Prishing Sections - HOPF)       Table Frames/Banching KD:     210 Gro Clean MT - Channel (12: Prishing Sections - HOPF)       Table Frames/Banching KD:     210 Group Minition Manhold Extension       Manitodish     10 Maryer Warrisk     10 Maryer Warrisk       Manitodish     10 Maryer Warrisk     10 Section Minition       Nutrient/H2O Control MI:     1 Warrient Controller MT Frames Manhold Extension       Nutrient/H2O Control MI:     1 Warrient Controller Minition Manhold Extension       Nutrient/H2O Control MI:     1 Warrient Controller Minition Market Bundle       1 Manhold EXC/M Mare     1 Sorgan Section Section Section       0 Other Important Items KI:     3 Anti-Market Sore Control Mare                                                                                                                                                                                                                                                                                                                                                                                                                                                                                                                                                                                                                                                                                                                                                                                                                                                                                                                              |                    |                                    |               |                                                                        |  |  |
| 2.740     Topogatoria (2 vksPropagatoria Tray Sites)       et Growing/NFT 4K KIT     Quantity Description       vdroponics NFT 4K KIT     30       GroCeen NTT Channel KIT:     30       10     100       Collectors     30       10     100       Collectors     30       Manifolds     10       10     100       Manifolds     10       10     100       Manifolds     10       10     100       Manifolds     10       10     100       Manifolds     100       Manifolds     100       Manifolds     100       Propagatoria     100       Manifolds     100       Propagatoria     100       Reservoir     100       10     100       100     100       100     100       100     100       100     100       100     100       100     100       100     100       100     100       100     100       100     100       100     100       100     100       100     100       100     100                                                                                                                                                                                                                                                                                                                                                                                                                                                                                                                                                                                                                                                                                                                                                                                                                                                                                                                                                                                                                                                                                                                                                                                                                                                                                                                                                                                                                                                                                                           | Configuration:     |                                    |               |                                                                        |  |  |
| et Growing/ NFT 4K Farmers Market Bundle Quantity Description  ydroponics NFT 4K Nt: Großen NFT Channel (kt: Großen NFT Kt: Gr                                                                                                                                                                                                                                                                            |                    |                                    |               |                                                                        |  |  |
| gdrogonics NFT 4K Kit:       120       Gro Clean NFT Channel (12: Finishing Sections - HDPE)         Table Frames/Benching Kit:       7       10' Table Frames         Collectors       7       10' Table Frames         Manifoldsh       6       10' Table Frames         Manifoldsh       10' Table Frames         Propagation Kit:       7       10' Cavered Collector         Multicolsh       1       10' Murry Manifolds         Planning       2       575gl Cistors with Sin Manhole Extension         Planning       2       575gl Cistors with Sin Manhole Extension         Planning       1       Vacure Meter         Nutrient/H2O Control Kit:       1       Get Seeding 5 Tray Propagation system w/bottom heat package         Vacure Meter       1       Nutrient Control Meter       1         Other Important Items Kit:       1       Get Seeding 5 Tray Propagation system w/bottom heat package         Vacure Meter       1       Sigl Acid Tack Kit       1         1       Sigle Acid Tack Kit       1       Sigle Acid Tack Kit         1       Sigle Acid Tack Kit       1       Sigle Acid Tack Kit         1       Sigle Acid Tack Kit       1       Sigle Acid Tack Kit         1       Sigle Acid Tack Kit       1                                                                                                                                                                                                                                                                                                                                                                                                                                                                                                                                                                                                                                                                                                                                                                                                                                                                                                                                                                                                                                                                                                                                                         | Green House:       | 32'x48'                            | Standard si   | ize (1,536sq ft.)                                                      |  |  |
| Gradem NFT Channel (XI:       120       Gradem NFT Channel (21: Ninshing Sections - HDPE)         Table Frames/Benching KI:       7       10: Table Frames         Collectors       7       10: Table Frames         Manifoldsh       1       10: Table Frames         Manifoldsh       1       10: Table Frames         Reservoir       1: STagle Gatem VIS in Mahole Extension         Pumpis       2: 12: NP pumps         Reservoir       1: STagle Gatem VIS in Mahole Extension         Pumping       1: PVC pactage to plumb in system & reservoir         Nutrient/H2O Control KII:       1: Mathole Extension         Pip trobe       1: Inshing Marifolds         Propagation KII:       1: Oet Secting S Tray Popagation system w/bottom heat package         Vacuum Sector       1: Sigal Kul Kulternet Stock Tanks KI (2)         Sigal Kul Kulternet Stock Tanks KI (2)       Sigal Kulternet Stock Tanks KI (2)         Sigal Kulternet Stock Tanks KI       1: Sigal Kulternet Stock Tanks KI (2)         Sigal Kulternet Stock Tanks KI       1: Sigal Kulternet Stock Tanks KI (2)         Sigal Kulternet Stock Tanks KI       1: Sigal Kulternet Stock Tanks KI (2)         Sigal Kulternet Stock Tanks KI       1: Sigal Kulternet Stock Tanks KI (2)         Sigal Kulternet Stock Tanks KI       1: Sigal Kulternet Stock Tanks KI (2) <t< td=""><td>et Growing! NFT 4K</td><td>Farmers Market Bundle</td><td>Quantity</td><td>Description</td></t<>                                                                                                                                                                                                                                                                                                                                                                                                                                                                                                                                                                                                                                                                                                                                                                                                                                                                                                                               | et Growing! NFT 4K | Farmers Market Bundle              | Quantity      | Description                                                            |  |  |
| <ul> <li>B Gro Clean MFT Channel (12: Nursery Sections - HDPE)</li> <li>T 20 Frames/Benching Kit:</li> <li>C 10 Covered Collector</li> <li>Wanifolds</li> <li>Manifolds</li> <li>Manifolds</li> <li>10 Murisery Manifolds</li> <li>10 Murisery Manifolds</li> <li>10 Murisery Manifolds</li> <li>10 Murisery Manifolds</li> <li>11 Of Murisery Manifolds</li> <li>12 CAL Pumps</li> <li>12 STagal Cattern w LSim Manhole Extension</li> <li>ProC Acades to plumin system &amp; reservoir</li> <li>Nutrient/H2O Control Kit:</li> <li>1 Water Meter</li> <li>1 Marker Meter</li> <li>1 Handhed E C(pH Meter</li> <li>Propagation Kit:</li> <li>1 Get Secting 5 Tray Propagation system w/bottom heat package</li> <li>Vacuum Sector</li> <li>1 Get Secting 5 Tray Propagation system w/bottom heat package</li> <li>Vacuum Sector</li> <li>1 Get Secting 5 Tray Propagation system w/bottom heat package</li> <li>Vacuum Sector</li> <li>1 Get Secting 5 Tray Propagation system w/bottom heat package</li> <li>Vacuum Sector</li> <li>1 Get Secting 5 Tray Propagation system w/bottom heat package</li> <li>Vacuum Sector</li> <li>1 Get Secting 5 Tray Propagation system w/bottom heat package</li> <li>Vacuum Sector</li> <li>1 Get Secting 5 Tray Propagation system w/bottom heat package</li> <li>Vacuum Sector</li> <li>1 Get Secting 5 Tray Propagation system w/bottom heat package</li> <li>Vacuum Sector</li> <li>1 Get Secting 5 Tray Propagation system w/bottom heat package</li> <li>Vacuum Sector</li> <li>1 Signal Acid Trank Kit</li> <li>1 Signal Acid Trank Kit</li> <li>1 Sector</li> <li>1 Sector</li> <li>1 Sector</li> <li>1 Vactuum Tray</li> <li>1 Sector</li> <l< td=""><td>ydroponics NFT 4K</td><td>Kit:</td><td></td><td></td></l<></ul>                                                                                                                                                                                                                                                                                                                                                                                                                             | ydroponics NFT 4K  | Kit:                               |               |                                                                        |  |  |
| Table Frames/Benching Kit:       7       10 Table Frames         Collectors       Manifolds       10 Finishing Manifolds         Manifolds       10 Finishing Manifolds         Pumps       1 / 2 HP pumps         Reservoir       1 / 2 HP pumps         Reservoir       1 / 2 HP pumps         Putning       1 / 2 HP pumps         Reservoir       1 / 2 HP pumps         Nutrient/H2O Control Kit:       1 Water Meter         Nutrient Controller w/Triple Peristatic Pump       1 pit probe         1 Isonbheld EC/pH Meter       1 Get Seeding 5 Tray Procegation system w/bottom heat package         Propagation Kit:       1 Get Seeding 5 Tray Procegation system w/bottom heat package         2 Ughting for propagation & nursery       Other Important items Kit:       1 Get Acid Tank Kit         1 Sigal Acid Tank Kit       1 Sigal Acid Tank Kit       1 Sigal Acid Tank Kit         2 Hannel Scrub Bruch and handle       1 WT took kit       1 Signa Acid Tank Kit         3 Kerick Kina valve kit       1 Venturi Tee       2 Channel Scrub Bruch and handle         1 WT took kit       1 Signa Acid Tank Kit       1 Signa Acid Tank Kit         2 Consulting for seed varieties and nutrients       2 Kerick Gat Valve Kit         3 Pumping Green and plans       1 Electrical panel with mounted controllers                                                                                                                                                                                                                                                                                                                                                                                                                                                                                                                                                                                                                                                                                                                                                                                                                                                                                                                                                                                                                                                                   |                    | GroClean NFT Channel Kit:          |               |                                                                        |  |  |
| Collectors 7 10" Covered Collector<br>Manifolds 6 10" Frinking Manifolds<br>Manifolds 7 10" Kursey Manifolds<br>Pumps 1 27 24" Pumps<br>Reservoir 1 575gal Cistern v 35in Manhole Extension<br>Plumbing 1 PVC package to plumb in system & reservoir<br>Nutrient/H2O Control Kit: 1 Water Meter<br>Nutrient/H2O Control Kit: 1 Water Meter<br>Nutrient/H2O Control Kit: 1 Get Seeding 5 Tray Propagation system w/bottom heat package<br>1 Vacuum Seeder<br>2 Ughting for propagation & nursery<br>Other Important Items Kit: 1 Get Seeding 5 Tray Propagation & system w/bottom heat package<br>1 Vacuum Seeder<br>2 Ughting for propagation & nursery<br>Other Important Items Kit: 1 Sign Add Tan Kit<br>1 |                    | Table Frames/Benching Kit:         |               |                                                                        |  |  |
| ManfoldsN 1 10 Nurser, Yanniods Pumps Reservoir 1 575gl Cistern V 35in Manhole Extension Plumbing Reservoir 1 575gl Cistern V 35in Manhole Extension Plumbing Nutrient/H2O Control Kit: 1 Vater Meter Nutrient Controller v/Triple Peristatic Pump Propagation Kit: 1 Cet Seeding 5 Tray Propagation system w/bottom heat package Vacuum Seeder Custum Seeder Custum Seeder Custum Seeder Ustatum Seeder Ust                                                                                                                                                                                                                                                                            |                    |                                    |               |                                                                        |  |  |
| Pumps       2       12 / 24 Pumps         Reservoir       1       575gl Gitsm vision         Plumbing       1       PVC package to plumb in system & reservoir         Nutrient Christoller w/Triple Peristaltic Pump       1       Huttern Controller w/Triple Peristaltic Pump         1       Water Meter       1       Water Meter         Propagation Kit:       1       Get Seeding 5 Tray Propagation system w/bottom heat package         1       Vacuum Seeder       1 Uacuum Seeder         1       Uacuum Seeder       1 Sigal Acid Trank Kit       2 famel Sorub Brush and handle         1       NH Link Trans Strite       3 gal Acid Trank Kit       2 famel Sorub Brush and handle         1       NFT tool kit       1       1 Sigal Acid Trank Kit       1 Sigal Acid Trank Kit         1       1       15 Flexy Grain       1 Kerrick Ioan and plans       1 Electrical panel within mounted controllers         1       AmHydro Services       3 AmHydro supervision of system installation (2 days plus travel day)       1 Piumbing design and plans         1       Electrical panel within mounted controllers       1 Annual Grower Suportal Kit       2 Dreo Shits         2       Dreo Consulting 1 or seed varieties and nutrients       1 Electrical panel within mounted controllers         2       Dreo Striterical panel wit                                                                                                                                                                                                                                                                                                                                                                                                                                                                                                                                                                                                                                                                                                                                                                                                                                                                                                                                                                                                                                             |                    |                                    |               | -                                                                      |  |  |
| Reservoir       1       575gal Citerre v LSin Manhole Extension         Plumbing       1       PVC package to plumb in system & reservoir         Nutrient/H2O Control KII:       1       Vater Meter         Propagation KII:       1       Get Seeding 5 Tray Propagation system w/bottom heat package         2       Vaturi Meter       1         Propagation KII:       1       Get Seeding 5 Tray Propagation system w/bottom heat package         2       Upting for propagation & nursery       Other Important Items KII:       1       3 gagal wLid Nutrient Stock Tanks KI (2)         3       Add Add Tank KI       2       Channel Scrub Brush and handle       1         1       1.5 "Flexy drain       1       Service Norwer Sub and handle       1         1       1.5 "Flexy drain       1       Service Norwer Subscription Services       1         1       1.5 "Flexy drain       1       Lettricit Data value kit       1         2       Venturi Tee       3       AmHydro Services       3       AmHydro Var greenhouse has and nurients         2       Tee-Shirts       2       Day consulting at value vantee is and nurients       2       Tee-Shirts         3       Greenhouse       1       Greenhouse Structure - includes hater, vent motors, HAF fans, doors.       1                                                                                                                                                                                                                                                                                                                                                                                                                                                                                                                                                                                                                                                                                                                                                                                                                                                                                                                                                                                                                                                                                                   |                    |                                    |               |                                                                        |  |  |
| Plumbing     1     PVC package to plumb in system & reservoir       Nutrient/H2O Control KI:     1     Water Meter       1     Hurthen Controller w/Triple Peristaltic Pump     1       1     Handheld EC/pH Meter     1       Propagation KI:     6     Get Geding S Tray Propagation system w/bottom heat package       1     Vacuum Seeder     1       2     Ugbing for propagation & nursery       Other important Items KII:     3     3ggi W Lid Nutrient Stock Tanks KII (2)       3     Sign Acid Tank KI     2     Annelyfor Supervision of system installation (2 days plus travel day)       1     Netrick float valve kit     1     Vecturi Tee       ArmHydro Services     1     Green house travel day)     1       1     Pumbing design and plans     1     Efficit a panel with mounted controllers       1     Narriel Grewer Support     1     Costom simpting Palets       2     Costom simpting Palets     1     Costom Simpting Palets       2     Costom Simpting Palets     1     Costom Cover Vanhort pins-154x00' roll       Pro Grower Subscription (3 months)     3     Seeds Variety     3       2     Dasis LG 12321 (Thin Cut)     4     AmHydro Services     1       2     Sizensh Zin Ling     1     Greenhouse     1 <t< td=""><td></td><td></td><td></td><td></td></t<>                                                                                                                                                                                                                                                                                                                                                                                                                                                                                                                                                                                                                                                                                                                                                                                                                                                                                                                                                                                                                                                                                                 |                    |                                    |               |                                                                        |  |  |
| <ul> <li>Nutrient Controller w/Triple Peristaltic Pump <ul> <li>Propagation Kit:</li> <li>Get Seeding 5 Tray Propagation system w/bottom heat package</li> <li>Vacuum Seeder</li> <li>Lighting for propagation &amp; nursery</li> </ul> </li> <li>Other Important Items Kit: <ul> <li>3 dgal wild Mutrient Stock Tanks Kit (2)</li> <li>1 Sgal Acid Tank Kit</li> <li>2 Chamel Scrub Brush and handle</li> <li>1 WFT tool kit</li> <li>1 55' Reay drain</li> <li>1 Kerrick Noat valve kit</li> <li>Venturi Tee</li> <li>AmHydro Services</li> <li>3 AmHydro supervision of system installation (2 days plus travel day)</li> <li>1 Plumbing design and plans</li> <li>Electrical panel with mounted controllers</li> <li>Annahydro Services</li> <li>3 AmHydro supervision of system installation (2 days plus travel day)</li> <li>1 Plumbing design and plans</li> <li>Electrical panel yourge motionse by an AmHydro Consultant (1 day + travel day)</li> <li>1 Packing and Freight to customer</li> <li>1 Consulting for seed varieties and nutrients</li> <li>2 ree Shirts</li> <li>3 Greenhouse tructure - includes heater, vent motors, HAF fans, doors.</li> <li>1 Environmental Controller (StepUP)</li> <li>1 Col Submer &amp; Souroller</li> <li>3 Grads Variety</li> <li>3 Oasis LC1 S21 (Thin Cut)</li> <li>4 AmHydro Plant Specific Nutrients</li> <li>2 ree Shirts</li> </ul> </li> <li>Pro Grower Subscription (3 months)</li> <li>3 Gads Variety</li> <li>3 Oasis LC1 S21 (Thin Cut)</li> <li>4 AmHydro Plant Specific Nutrients</li> <li>2 restrict Plus Ital</li> <li>9 Hostic 'takes' for labeling (2000 total stakes)</li> <li>9 Water 'Testing</li> </ul> <li>et drowing INFT 4K Farmers Market Bundle TOTAL:</li> <li>5 60,000</li> <li>Step ops 6 construction for the greenhouse witch includes: <ul> <li>Istore safe for labeling 12000 total stakes)</li> <li>9 Water 'Testing</li> <li>1 Stakes' for labeling (2000 total stakes)</li> <li>9 Water 'Testing</li> <li>2 Hoborn 10% 1 gal</li> <li>2 Hoborn 10% 1</li></ul></li>                                                                                                                                                                                                                                                            |                    |                                    |               |                                                                        |  |  |
| <ul> <li>Nutrient Controller w/Triple Peristaltic Pump <ul> <li>Handheid EC/pH Meter</li> </ul> </li> <li>Propagation Kit: <ul> <li>Get Seeding 5 Tray Propagation system w/bottom heat package</li> <li>Vacuum Seeder</li> <li>Lighting for propagation &amp; nursery</li> </ul> </li> <li>Other Important Items Kit: <ul> <li>3 Oggl Acid Tank Kit</li> <li>Channel Scrub Brush and handle</li> <li>NFT took kit</li> <li>1 Segl Acid Tank Kit</li> <li>1 Kerrick hoat valve kit</li> <li>1 Venturi Tee</li> <li>1 Electrical panel with mounted controllers</li> <li>1 Annuly dro Services</li> <li>3 AmHydro supervision of system installation (2 days plus travel day)</li> <li>1 Plumbing design and plans</li> <li>1 Electrical panel y our greenhouse by an AmHydro Consultant (1 day + travel day)</li> <li>1 Packing and Freight to customer</li> <li>1 Consulting for seed varieties and nutrients</li> <li>2 ree Shirts</li> <li>2 Greenhouse</li> <li>1 Green house structure - includes heater, vent motors, HAF fans, doors.</li> <li>1 Environmental Controller (StepUP)</li> <li>2 Col Sumer &amp; Scoutholler</li> <li>2 Ground Cover w/anchor pins-15'x300' roll</li> </ul> </li> <li>Pro Grower Subscription (3 months)</li> <li>3 Seds Variety</li> <li>3 Vatar Testing</li> <li>2 Buffer Solution pl 487 1662</li> <li>2 Calibration Solution 27.7 1662</li> <li>3 Priotic 'takes' for labeling (2000 total stakes)</li> <li>3 Water Testing</li> <li>2 Hoaten 10% 1 gal</li> <li>2 Pistic' 'takes' for labeling (2000 total stakes)</li> <li>3 Water Testing</li> <li>2 Hoaten in Stakes Solution 72.7 1662</li> <li>2 Pitobari In Stakes Market Bundle TOTAL</li> <li>5 60,000</li> </ul> <li>Stake pr 6 Aconstruction for the</li>                                                                                                                                                                                                                                                                      |                    | Nutrient/H2O Control Vite          |               | Water Meter                                                            |  |  |
| 1       pH probe         1       Handheid EC/pH Meter         Propagation Kit:       Get Seeding 5 Tray Propagation system w/bottom heat package         1       Vacuum Seeder         2       Lighting for propagation & nursery         Other Important Items Kit:       1         3       Sigal Acid Tank Kit         2       Sigal Acid Tank Kit         2       Channel Scrub Brush and handle         1       NPT tool kit         1       15" Flexy drain         1       List Flexy drain         1       Kerrick float valve kit         1       Venturi Tee         AmHydro Services       3         4       AmHydro supervision of system installation (2 days plus travel day)         1       Phunbing design and plans         1       Electrical panel with mounted controllers         1       Annual Grower Support         2       Day consulting at your greenhouse by an AmHydro Consultant (1 day + travel day)         1       Parking and Fright to customer         2       Consulting for seed varieties and nutrients         2       Tee-Shirts         Greenhouse       1         3       Getes house structure - includes heater, vent motors, HAF fans, doors.                                                                                                                                                                                                                                                                                                                                                                                                                                                                                                                                                                                                                                                                                                                                                                                                                                                                                                                                                                                                                                                                                                                                                                                                              |                    | NULTIENLY TZO CONTROL KIT:         |               |                                                                        |  |  |
| Propagation Kit:       1       Get Seeding 5 Tray Propagation system w/bottom heat package         Vacuum Seeder       2       Ughting for propagation & nursery         Other Important Items Kit:       1       3 Sigal Acti Tank Kit         2       Lighting for propagation & nursery         Other Important Items Kit:       1       3 Sigal Acti Tank Kit         2       Lighting for propagation for system installation (2 days plus travel day)         1       INFT took Kit         3       AmHydro Supervision of system installation (2 days plus travel day)         1       Plumbing design and plans         1       Electrical panel with mounted controllers         1       Annual Grower Support         2       Day consulting at your greenhouse by an AmHydro Consultant (1 day + travel day)         1       Packing and Pregint to customer         1       Consulting for seed varieties and nutrients         2       Tee-Shirts         Greenhouse       1         3       Seeds Variety         3       Obasis LCI 3231 (Thin Cut)         4       AntiHydro Plant Specific Nutrients         1       Essential Pluns         2       Seeds Variety         3       Ode Successore For ana Seedific Nutrients         2 </td <td></td> <td></td> <td>1</td> <td>pH probe</td>                                                                                                                                                                                                                                                                                                                                                                                                                                                                                                                                                                                                                                                                                                                                                                                                                                                                                                                                                                                                                                                                                             |                    |                                    | 1             | pH probe                                                               |  |  |
| <ul> <li>i Vacuum Seeder         <ul> <li>Lighting for propagation &amp; nursery</li> </ul> </li> <li>Other Important Items Kit:         <ul> <li>1 30gal w Lid Nutrient Stock Tanks Kit (2)</li> <li>1 sgal Act Tank Kit</li> <li>Channel Scrub Brush and handle</li> <li>1 NFT took It</li> <li>1 15 Flexy Grain</li> <li>Kerrick float valve kit</li> <li>Venturi Tee</li> </ul> </li> <li>AmHydro Services         <ul> <li>3 Amitydro supervision of system installation (2 days plus travel day)</li> <li>Plumbing design and plans</li> <li>Electrical panel with mounted controllers</li> <li>Annal Grower Support</li> <li>Day consulting at your greenhouse by an AmHydro Consultant (1 day + travel day)</li> <li>Packing and Treight to customer</li> <li>Consulting for seed varieties and nutrients</li> <li>Core Shirts</li> <li>Greenhouse</li> <li>Greenhouse structure - includes heater, vent motors, HAF fans, doors.</li> <li>Environmental Controller</li> <li>Ground Cover wanchor plins-15'x300' roll</li> </ul> </li> <li>Pro Grower Subscription (3 months)</li> <li>Seeds Variety</li> <li>Oasis LCI 3521 (Thin Cut)</li> <li>Amitydro Plant Specific Nutrients</li> <li>Ensemption pli 48.7 156oz</li> <li>Calitation Solution 27.7 16oz</li> <li>ph Down 10% 1 gal</li> <li>Phastic Stakes for labeling (2000 total stakes)</li> <li>Water Testing</li> </ul> <li>et Growing! NFT 4K Farmers Market Bundle TOTAL:         <ul> <li>\$ 60,000</li> <li>Stater Testing</li> <li>Utilities brought to the greenhouse which includes:</li> <li>Step ex construction for the greenhouse which includes:</li> <li>Level ground</li></ul></li>                                                                                                                                                                                                                                                                                                                                                                                                                                                                                                                                                                                                                                                                                                                                      |                    |                                    | 1             | Handheld EC/pH Meter                                                   |  |  |
| Other Important Items Kit:       1 30gal Wid Nutrient Stock Tanks Kit (2)         1 30gal Wid Nutrient Stock Tanks Kit (2)       1 Spal Acid Tank Kit         2 Chamel Scrub Brush and handle       1 NFT tool kit         1 15" Flexy drain       1 Kerrick Tool Kit         2 Kerrick Tool Kit       1 Style Yorkin         3 AmHydro Services       3 AmHydro supervision of system installation (2 days plus travel day)         1 Plumbing design and plans       1 Electrical panel with mounted controllers         1 Annual Grower Support       2 Day consulting al your greenhouse by an AmHydro Consultant (1 day + travel day)         1 Plumbing design and plans       1 Consulting for seed varieties and nutrients         2 Tee-Shints       1 Green house structure - includes heater, vent motors, HAF fans, doors.         1 Environmental Controller (StepUP)       1 CO2 burner & controller         1 Ground Cover Wanchor pins-15'x300' roll       3 Seeds Variety         3 Oasis LCI 3231 (Thin Cut)       4 AmHydro Services         2 Seeds Variety       3 Oasis LCI 3231 (Thin Cut)         3 Day Constituting for plays Services       1 Environmental Scottor prins-15'x300' roll         2 to included in this package. Owner responsible for:       2 Seeds Variety         3 Mater Testing       2 Hastic' States' for labeling (2000 total stakes)         3 Water Testing       2 Hoborn 10% 1 gal                                                                                                                                                                                                                                                                                                                                                                                                                                                                                                                                                                                                                                                                                                                                                                                                                                                                                                                                                                   |                    | Propagation Kit:                   | 1             | Get Seeding 5 Tray Propagation system w/bottom heat package            |  |  |
| Other Important Items Kit:       1 30gal w Lid Nutrient Stock Tanks Kit (2)         1 Sigal Acid Tank Kit       2 Channel Scrub Brush and handle         1 NFT tool kit       1 1.57 Flexy drain         1 Kerrick floxt valve kit       1 Venturi Tee         AmHydro Services       3 AmHydro supervision of system installation (2 days plus travel day)         Plumbing design and plans       1 Electrical panel with mounted controllers         1 Annual Grower Support       2 Day consulting at your greenhouse by an AmHydro Consultant (1 day + travel day)         1 Packing and Freight to customer       1 Custom shipping Pallets         1 Custom shipping Pallets       1 Consulting for seed varieties and nutrients         2 Tee-Shits       1 Ground Cover va/anchor pins-15 'x300' roll         Pro Grower Subscription (3 months)       3 Seeds Variety         3 Seeds Variety       3 Oasis LC1 5231 (Thin Cut)         4 AmHydro Datis Datis Consoliting 27.7 Jeoz       1 Buffer Solution p14 A57 Jeoz         2 Plastic 'stakes' for labeling (2000 total stakes)       3 Water Testing         2 Plastic 'stakes' for labeling (2000 total stakes)       3 Water Testing         2 Included in this package. Owner responsible for:       5 60,000+         Stap or Stap or Space and building permits (if required)       1 Willitis brought to the greenhouse with includes:         1 Stoor Stap of space and building permits (if required                                                                                                                                                                                                                                                                                                                                                                                                                                                                                                                                                                                                                                                                                                                                                                                                                                                                                                                              |                    |                                    |               |                                                                        |  |  |
| <ul> <li>1 Sgal Acid Tank kit</li> <li>Channel Scrub Brush and handle</li> <li>NFT tool kit</li> <li>14 1.5" Flexy drain</li> <li>Kerrick flox valve kit</li> <li>Venturi Tee</li> <li>Amthydro Services</li> <li>3 Amthydro supervision of system installation (2 days plus travel day)</li> <li>Plumbing design and plans</li> <li>Electrical panel with mounted controllers</li> <li>Annual Grower Support</li> <li>Day consulting at your greenhouse by an Amthydro Consultant (1 day + travel day)</li> <li>Packing and Freight to customer</li> <li>Custom Shipping Pallets</li> <li>Consulting for seed varieties and nutrients</li> <li>Tee-Shirts</li> <li>Greenhouse</li> <li>Green house structure - includes heater, vent motors, HAF fans, doors.</li> <li>Environmental Controller</li> <li>Grower Subscription (3 months)</li> <li>Seeds Variety</li> <li>Oasis CL 5311 (1hin Cut)</li> <li>Amhydro Plant Specific Nutrients</li> <li>Essential Plus 1gal</li> <li>Buffer Solution pT 4&amp;7 face</li> <li>Calibration Solution 27.7 face</li> <li>Calibration Solution 27.7 face</li> <li>Apit Cossider Solution PT 4&amp;7 face</li> <li>Calibration Solution 27.7 face</li> <li>Apit Cossider Solution pt 4&amp;7 face</li> <li>Calibration Solution 27.7 face</li> <li>Step rep &amp; construction for the greenhouse which includes:</li> <li>1600-182 for greenhouse site</li> <li>Level ground 27.8 for greenhouse which includes:</li> <li>1600-182 for greenhouse and AntHydro NFT system</li> <li>Ability to dig hole for the 575 gallon reservoir (approx. 10/x6/x4')</li> <li>2.3 laboters to construct greenhouse and AntHydro NFT system</li> <li>Ability to dig hole for the 575 gallon</li></ul>                                                                                                                                                                                                                                                                                                                                                                                                                               |                    |                                    | 7             | Lighting for propagation & nursery                                     |  |  |
| <ul> <li>2 Channel Scrub Brush and handle <ol> <li>NFT tool kit</li> <li>1.5" Flexy drain <ol> <li>Kerrick float valve kit</li> <li>1. Ventruit Tee</li> </ol> </li> <li>AmHydro Services <ol> <li>AmHydro Services</li> <li>AmHydro Services</li> <li>AmHydro Services</li> <li>AmHydro Services</li> <li>AmHydro Services</li> <li>AmHydro Services</li> <li>Annual Grower Support</li> <li>Day consulting at your greenhouse by an AmHydro Consultant (1 day + travel day)</li> <li>Pecking and Freight to customer</li> <li>Custom shipping Pallets</li> <li>Consulting for seed varieties and nutrients</li> <li>Tee-Shirts</li> </ol> </li> <li>Greenhouse <ol> <li>Greenhouse</li> <li>Greenhouse trutter - includes heater, vent motors, HAF fans, doors.</li> <li>Environmental Controller (StepUP)</li> <li>CO2 burner &amp; controller</li> <li>Ground Cover w/anchor pins-15'x300' roll</li> </ol> </li> <li>Pro Grower Subscription (3 months) <ul> <li>Seeds Variety</li> <li>Oasis Lis Seid (Suition pit 482 1602</li> <li>Calibration Solution 27.7 1602</li> <li>J Palstic 'stakes' for labeling (2000 total stakes)</li> <li>Water Testing</li> <li>Capital investment - 560,000+</li> </ul> </li> <li>Ste prep &amp; construction for the greenhouse which includes: <ul> <li>I.6000-yaft of spece and building permits ((frequired))</li> <li>Utilities brought to the greenhouse site</li> <li>Level ground <i>i</i> are for greenhouse and AmHydro NFT system</li> <li>Ability to dig hole for the 575 galon reservoir (approx. 10x6'x1)</li> <li>Ability to dig hole for the 575 galon reservoir (approx. 10x6'x1)</li> <li>Ability to dig hole for the 575 galon reservoir (approx. 10x6'x1)</li> <li>Ability to dig hole for the 575 galon reservoir (approx. 10x6'x1)</li> <li>Ability to dig hole for the 575 galon reservoir (approx. 10x6'x1)</li> </ul></li></ol> </li> </ul>                                                                                                                                                                                                                                                                                                                          |                    | Other Important Items Kit:         | 1             | 30gal w Lid Nutrient Stock Tanks Kit (2)                               |  |  |
| 1       NFT tool kit         14       1.5" Flexy drain         1       Kerick float valve kit         1       Venturi Tee         AmHydro Services       3         3       AmHydro supervision of system installation (2 days plus travel day)         1       Plumbing design and plans         1       Electrical panel with mounted controllers         1       Annual Grower Support         2       Day consulting at your greenhouse by an AmHydro Consultant (1 day + travel day)         1       Packing and Freight to customer         1       Consulting at your greenhouse by an AmHydro Consultant (1 day + travel day)         1       Packing and Freight to customer         1       Consulting for seed varieties and nutrients         2       Tee-Shirts         Greenhouse       1         Greenhouse       1         1       Ground Cover w/anchor pins-15'x300' roll         Pro Grower Subscription (3 months)       3         3       Desis LCI 5231 (Thin Cut)         4       AmHydro Plant Specific Nutrients         1       Essential Plus 1gal         1       Buffer Solution pt 4&7 16oz         2       Blown 10% 1 gal         2       Plown 10% 1 gal <t< td=""><td></td><td></td><td></td><td></td></t<>                                                                                                                                                                                                                                                                                                                                                                                                                                                                                                                                                                                                                                                                                                                                                                                                                                                                                                                                                                                                                                                                                                                                                              |                    |                                    |               |                                                                        |  |  |
| 14       1.5" Flexy drain         1       Vertick float valve kit         1       Pencing and plans         1       Electrical panel with mounted controllers         1       Annaud Grower Support         2       Day consulting at your greenhouse by an AmHydro Consultant (1 day + travel day)         1       Precising and Freight to customer         1       Custom shipping Pailets         1       Consulting for seed varieties and nutrients         2       Tee-Shirts         Greenhouse       1         1       Green house structure - includes heater, vent motors, HAF fans, doors.         1       Environmental Controller (StepuP)         1       Grower Subscription (3 months)       3         3       Seeds Variety         3       Oasis LCI \$231 (Thin Cut)         4       AmHydro Plant Specific Nutrients         1       Essential Plus 1gal         1       Buiffer Solution pl 487 16oz                                                                                                                                                                                                                                                                                                                                                                                                                                                                                                                                                                                                                                                                                                                                                                                                                                                                                                                                                                                                                                                                                                                                                                                                                                |                    |                                    |               |                                                                        |  |  |
| <ul> <li>Kerrick float valve kit <ul> <li>Venturi Tee</li> </ul> </li> <li>AmHydro Services <ul> <li>AmHydro Services</li> <li>AmHydro supervision of system installation (2 days plus travel day)</li> <li>Plumbing design and plans</li> <li>Electrical panel with mounted controllers</li> <li>Annual Grower Support</li> <li>Day consulting at your greenhouse by an AmHydro Consultant (1 day + travel day)</li> <li>Packing and Freight to customer</li> <li>Custom shipping Pallets</li> <li>Consulting for seed varieties and nutrients</li> <li>Tee-Shiris</li> </ul> </li> <li>Greenhouse <ul> <li>Greenhouse structure - includes heater, vent motors, HAF fans, doors.</li> <li>Environmental Controller (StepUP)</li> <li>CO2 burner &amp; controller</li> <li>Grower Subscription (3 months)</li> <li>Seeds Variety</li> <li>Oasis LCI 5231 (Thin Cut)</li> <li>AmHydro Part Specific Nutrients</li> <li>Essential Plus 1gal</li> <li>Buffer Solution pH 4&amp;7 1602</li> <li>Grietal Plus 1gal</li> <li>Buffer Solution pH 4&amp;7 1602</li> <li>Gapital Investment - S60,000+</li> <li>Site prep &amp; construction for the greenhouse witch includes:</li> <li>1600-</li> </ul> tet Growing! NFT 4K Farmers Market Bundle TOTAL: <ul> <li>S 60,000</li> </ul> tet growd and for greenhouse witch includes: <ul> <li>Level ground area for greenhouse witch includes:</li> <li>Level ground area for greenhouse site</li> <li>Level ground area for greenhouse iste</li> <li>Level ground area for greenhouse and AmHydro NFT system</li> <li>Ability to dig hole for the 575 galion reservoir (approx. 10'x6'x4')</li> <li>2-3 labores to construction for the greenhouse elicatem may be needed)</li> </ul> </li> </ul>                                                                                                                                                                                                                                                                                                                                                                                                                                                                                                                                                                                                                                                                |                    |                                    |               |                                                                        |  |  |
| AmHydro Services       3       AmHydro supervision of system installation (2 days plus travel day)         1       Plumbing design and plans         1       Electrical panel with mounted controllers         1       Annual Grower Support         2       Day consulting at your greenhouse by an AmHydro Consultant (1 day + travel day)         1       Packing and Freight to customer         1       Consulting for seed varieties and nutrients         2       Tee-Shirts         Greenhouse       1         1       Grower Subscription (3 months)         3       Seeds Variety         3       Obst C1 5231 (Thin Cut)         4       Annitydro Plant Specific Nutrients         1       Essential Plus 1gal         1       Buffer Solution pl 4&7 16oz         2       Calibration Solution 27.7 16oz         3       PH Down 10% 1 gal         2       Pistic 'stakes' for labeling (2000 total stakes)         3       Water Testing         et Growing! NFT 4K Farmers Market Bundle TOTAL:       \$       \$ 60,000         or included in this package. Owner responsible for:       Capital investment - \$50,000+         Stee preps       Common for the greenhouse which includes:       1600+ sqft of space and building permits (if required) <tr< td=""><td></td><td></td><td>1</td><td>Kerrick float valve kit</td></tr<>                                                                                                                                                                                                                                                                                                                                                                                                                                                                                                                                                                                                                                                                                                                                                                                                                                                                                                                                                                                                                                                    |                    |                                    | 1             | Kerrick float valve kit                                                |  |  |
| <ul> <li>Plumbing design and plans         <ol> <li>Electrical panel with mounted controllers</li> <li>Annual Grower Support</li> <li>Day consulting at your greenhouse by an AmHydro Consultant (1 day + travel day)</li> <li>Packing and Freight to customer</li> <li>Custom shipping Pallets</li> <li>Consulting for seed varieties and nutrients</li> <li>Tee-Shirts</li> </ol> </li> <li>Greenhouse</li> <li>Green house structure - includes heater, vent motors, HAF fans, doors.         <ol> <li>Environmental Controller (StepUP)</li> <li>CO2 burner &amp; controller</li> <li>Ground Cover w/anchor pins-15'x300' roll</li> </ol> </li> <li>Pro Grower Subscription (3 months)</li> <li>Seeds Variety</li> <li>Goasis LC1 5231 (Thin Cut)</li> <ol> <li>A mHydro Plant Specific Nutrients</li> <li>Essential Plus 1gal</li> <li>Buffer Solution pt 4&amp;27 16oz</li> <li>Calibration Solution 27.7 16oz</li> <li>Calibration Solution 27.7 16oz</li> <li>Calibration Solution 27.7 16oz</li> <li>Plastic 'stakes' for labeling (2000 total stakes)</li> <li>Water Testing</li> </ol> </ul>                                                                                                                                                                                                                                                                                                                                                                                                                                                                                                                                                                                                                                                                                                                                                                                                                                                                                                                                                                                                                                                                                                                                                                                                                                                                                                   |                    |                                    | 1             | Venturi Tee                                                            |  |  |
| <ul> <li>Electrical panel with mounted controllers         <ol> <li>Annual Grover Support</li> <li>Day consulting at your greenhouse by an AmHydro Consultant (1 day + travel day)</li> <li>Packing and Freight to customer</li> <li>Custom shipping Pallets</li> <li>Consulting for seed varieties and nutrients</li> <li>Tee-Shirts</li> </ol> </li> <li>Greenhouse</li> <li>Green house structure - includes heater, vent motors, HAF fans, doors.         <ol> <li>Environmental Controller (StepUP)</li> <li>CO2 burner &amp; controller</li> <li>Ground Cover w/anchor pins-15'x300' roll</li> </ol> </li> <li>Pro Grower Subscription (3 months)</li> <li>Seeds Variety</li> <li>Qasis LC1 5231 (Thin Cut)</li> <ol> <li>Annity of Plant Specific Nutrients</li> <li>Essential Plus Igal</li> <li>Buffer Solution 27.7 IGoz</li> <li>ph Down 10% 1 gal</li> <li>Plastic 'stakes' for labeling (2000 total stakes)</li> <li>Water Testing</li> </ol> <li>et Growing! NFT 4K Farmers Market Bundle TOTAL: \$ 60,000</li> <li>et Growing! NFT 4K Farmers Market Bundle TOTAL: \$ 60,000</li> </ul>                                                                                                                                                                                                                                                                                                                                                                                                                                                                                                                                                                                                                                                                                                                                                                                                                                                                                                                                                                                                                                                                                                                                                                                                                                                                                                    |                    | AmHydro Services                   | 3             | AmHydro supervision of system installation (2 days plus travel day)    |  |  |
| <ul> <li>Annual Grower Support</li> <li>Day consulting at your greenhouse by an AmHydro Consultant (1 day + travel day)</li> <li>Packing and Freight to customer</li> <li>Custom shipping Pallets</li> <li>Consulting for seed varieties and nutrients</li> <li>Tee-Shirts</li> <li>Tee-Shirts</li> <li>Greenhouse</li> <li>Green house structure - includes heater, vent motors, HAF fans, doors.</li> <li>Environmental Controller (StepUP)</li> <li>CO2 burner &amp; controller</li> <li>Ground Cover w/anchor pins-15'x300' roll</li> <li>Pro Grower Subscription (3 months)</li> <li>Seeds Variety</li> <li>Qasis LC1 5231 (Thin Cut)</li> <li>AmHydro Plant Specific Nutrients</li> <li>Essential Plus 1gal</li> <li>Buffer Solution pt 487 16oz</li> <li>Calibration Solution 27.7 16oz</li> <li>Phown 10% 1 gal</li> <li>Plastic 'stakes' for labeling (2000 total stakes)</li> <li>Water Testing</li> <li>Site prep &amp; construction for the greenhouse which includes:</li> <li>1600+ sqft of space and building permits (If required)</li> <li>Utilities brought of the greenhouse site</li> <li>Level ground/ area for greenhouse use</li> <li>Ability to dig hole for the 575 galion reservoir (approx. 10'x6'x4')</li> <li>Alborers to construct greenhouse (local tradesmen may be needed)</li> </ul>                                                                                                                                                                                                                                                                                                                                                                                                                                                                                                                                                                                                                                                                                                                                                                                                                                                                                    |                    |                                    |               |                                                                        |  |  |
| <ul> <li>2 Day consulting at your greenhouse by an AmHydro Consultant (1 day + travel day)         <ol> <li>Packing and Freight to customer</li> <li>Custom shipping Pallets</li> <li>Consulting for seed varieties and nutrients</li> <li>Tee-Shirts</li> </ol> </li> <li>Greenhouse</li> <li>1 Green house structure - includes heater, vent motors, HAF fans, doors.         <ol> <li>Environmental Controller (StepUP)</li> <li>CO2 burner &amp; controller</li> <li>Ground Cover w/anchor pins-15'x300' roll</li> </ol> </li> <li>Pro Grower Subscription (3 months)</li> <li>Seeds Variety</li> <li>Qasis LCI 5231 (Thin Cut)</li> <ol> <li>ArmHydro Plant Specific Nutrients</li> <li>Essential Plus 1gal</li> <li>Buffer Solution pH 487 160z</li> <li>Calibration Solution 27.7 16oz</li> <li>pH Down 10% 1 gal</li> <li>Plastic 'stakes' for labeling (2000 total stakes)</li> <li>Water Testing</li> </ol> <li>et Growing! NFT 4K Farmers Market Bundle TOTAL: \$ 60,000+</li> <li>Site prep &amp; construction for the greenhouse which includes:             <ol> <li>1600+ sqft of space and building permits (if required)</li> <li>Utilities brought to the greenhouse site</li> <li>Level ground/ area for greenhouse site</li> <li>Level ground</li></ol></li></ul>                                                                                                                                                                                                                                                                                                                                                                                                                                                                                                                                                                                                                                                                     |                    |                                    |               |                                                                        |  |  |
| <ul> <li>Packing and Freight to customer         <ol> <li>Custom shipping Pallets                 <ul></ul></li></ol></li></ul>                                                                                                                                                                                                                                                                                                                                                                                                                                                                                                                                                                                                                                                                                                                                                                                                                                                                                                                                                                                                                                                                                                                                                                                                                                                                                                                                                                                                                                                                                                                                                                                                                                                                                                                                                                                                                                                                                                                                                                                                                                                                                                                                                                                                                                                                           |                    |                                    |               |                                                                        |  |  |
| Consulting for seed varieties and nutrients     Tee-Shirts     Greenhouse     I Green house structure - includes heater, vent motors, HAF fans, doors.     Invironmental Controller (StepUP)     CO2 burrer & controller     Grower Subscription (3 months)     Seeds Variety     Oasis LC1 5231 (Thin Cut)     AmHydro Plant Specific Nutrients     Sential Plus Ingal     Buffer Solution pH 4&7 16oz     Cabitration Solution 27.7 16oz     pH Down 10% 1 gal     Plostic 'stakes' for labeling (2000 total stakes)     Water Testing     totic for the greenhouse which includes:         1600+ Site prep & construction for the greenhouse which includes:         1500+ Site prep & construction for the greenhouse site         Level ground/ area for greenhouse and AmHydro NFT system         Ability to dig hole for the 575 galon reservoir (approx. 10%6'x4')         2-3 laborers to construct greenhouse (local tradesmen may be needed)                                                                                                                                                                                                                                                                                                                                                                                                                                                                                                                                                                                                                                                                                                                                                                                                                                                                                                                                                                                                                                                                                                                                                                                                                                                                                                                                                                                                                                                   |                    |                                    | 1             | Packing and Freight to customer                                        |  |  |
| 2       Tee-Shirts         Greenhouse       1       Green house structure - includes heater, vent motors, HAF fans, doors.         1       Environmental Controller (StepUP)       1         2       CO2 burner & controller       1         1       Ground Cover w/anchor pins-15'x300' roll       2         Pro Grower Subscription (3 months)       3       Seeds Variety         3       Oasis LC1 S231 (Thin Cut)       4         4       AmHydro Plant Specific Nutrients       1         1       Essential Plus 1gal       1         2       Platic 'stakes' for labeling (2000 total stakes)       3         3       Water Testing       2         et Growing! NFT 4K Farmers Market Bundle TOTAL:       \$       60,000         ot Included in this package. Owner responsible for:         Capital investment - 560,000+         Site prep & construction for the greenhouse which includes:         1600+ sqft of space and building permits (if required)       Utilities brought to the greenhouse site         Level ground/ area for greenhouse at AmHydro NFT system       Ability to dig hole for the 575 gallon reservoir (approx. 10°x6'x4')         2-3 laborers to construct greenhouse (local tradesmen may be needed)       2-3 laborers to construct greenhouse                                                                                                                                                                                                                                                                                                                                                                                                                                                                                                                                                                                                                                                                                                                                                                                                                                                                                                                                                                                                                                                                                                                   |                    |                                    |               |                                                                        |  |  |
| <ul> <li>Environmental Controller (StepUP)</li> <li>CO2 burner &amp; controller</li> <li>Ground Cover w/anchor pins-15'x300' roll</li> </ul> Pro Grower Subscription (3 months) <ul> <li>Seeds Variety</li> <li>Oasis LC1 5231 (Thin Cut)</li> <li>AmHydro Plant Specific Nutrients</li> <li>Essential Plus 1gal</li> <li>Buffer Solution pH 4&amp;7 16oz</li> <li>Calibration Solution 27.7 16oz</li> <li>3 PH Down 10% 1 gal</li> <li>Plastic 'stakes' for labeling (2000 total stakes)</li> <li>Water Testing</li> </ul> et Growing! NFT 4K Farmers Market Bundle TOTAL: <ul> <li>\$ 60,000</li> </ul> et Growing! NFT 4K Farmers Market Bundle TOTAL: <ul> <li>\$ 60,000</li> </ul> et Growing! NFT 4K Farmers Market Bundle TOTAL: <ul> <li>\$ 60,000</li> </ul> et Growing! NFT 4K Farmers Market Bundle TOTAL: <ul> <li>\$ 60,000</li> </ul> et Growing! NFT 4K Farmers Market Bundle TOTAL: <ul> <li>\$ 60,000</li> </ul> et Growing! NFT 4K Farmers Market Bundle TOTAL: <ul> <li>\$ 60,000</li> </ul> et Growing! NFT 4K Farmers Market Bundle TOTAL: <ul> <li>\$ 60,000</li> </ul> bit Included in this package. Owner responsible for: <ul> <li>Capital investment - \$60,000+</li> <li>Site prep &amp; construction for the greenhouse which includes:</li> <li>1600+ sqft of space and building permits (if required)</li> <li>Utilities brought to the greenhouse site</li> <li>Level ground/ area for greenhouse site</li> <li>Level ground/ area for greenhouse site</li> <li>Level ground/ area for greenhouse and AmHydro NFT system</li> <li>Ability to dig hole for the 575 gallon reservoir (approx. 10'x6'x4')</li> <li>2:3 laborers to construct greenhouse (local tradesmen may be needed)</li> </ul>                                                                                                                                                                                                                                                                                                                                                                                                                                                                                                                                                                                                                                                                            |                    |                                    |               |                                                                        |  |  |
| <ul> <li>Environmental Controller (StepUP)</li> <li>CO2 burner &amp; controller</li> <li>Ground Cover w/anchor pins-15'x300' roll</li> </ul> Pro Grower Subscription (3 months) <ul> <li>Seeds Variety</li> <li>Oasis LC1 5231 (Thin Cut)</li> <li>AmHydro Plant Specific Nutrients</li> <li>Essential Plus 1gal</li> <li>Buffer Solution pH 4&amp;7 16oz</li> <li>Calibration Solution 27.7 16oz</li> <li>3 PH Down 10% 1 gal</li> <li>Plastic 'stakes' for labeling (2000 total stakes)</li> <li>Water Testing</li> </ul> et Growing! NFT 4K Farmers Market Bundle TOTAL: <ul> <li>\$ 60,000</li> </ul> tet Growing! NFT 4K Farmers Market Bundle TOTAL: <ul> <li>\$ 60,000</li> </ul> tet Growing! NFT 4K Farmers Market Bundle TOTAL: <ul> <li>\$ 60,000</li> </ul> tet Growing! NFT 4K Farmers Market Bundle TOTAL: <ul> <li>\$ 60,000</li> </ul> tet Growing! NFT 4K Farmers Market Bundle TOTAL: <ul> <li>\$ 60,000</li> </ul> tet Growing! NFT 4K Farmers Market Bundle TOTAL: <ul> <li>\$ 60,000</li> </ul> tet Growing! NFT 4K Farmers Market Bundle TOTAL: <ul> <li>\$ 60,000</li> </ul> tet Growing! NFT 4K Farmers Market Bundle TOTAL: <ul> <li>\$ 60,000</li> </ul> tet Growing! NFT 4K Farmers Market Bundle TOTAL: <ul> <li>\$ 60,000</li> </ul> tet Growing! NFT 4K Farmers Market Bundle TOTAL: <ul> <li>\$ 60,000</li> </ul> tet Growing! NFT 4K Farmers Market Bundle TOTAL: <ul> <li>\$ 60,000</li> </ul> tet Growing! NFT 4K Farmers Market Bundle TOTAL: <ul> <li>\$ 60,000</li> </ul> tet Level ground for the greenhouse which includes: <ul> <li>1600+ sqlt of space and building permits (if required)</li> <li>Utilities brought to the greenhouse site</li> <li>Level ground/ area for greenhouse site</li> <li>Level ground/ area for greenhouse and AmHydro NFT system</li> <li>Ability to dig hole for the 575 gallon reservoir (approx. 10'x6'x4')</li> <li>2:3 laborers to construct greenhouse (local tradesmen may be needed)</li> </ul>                                                                                                                                                                                                                                                                                                                                                                                                                             |                    | Greenhouse                         | 1             | Green house structure - includes heater, vent motors, HAF fans, doors, |  |  |
| <ul> <li>a Ground Cover w/anchor pins-15'x300' roll</li> <li>Pro Grower Subscription (3 months)</li> <li>3 Seeds Variety</li> <li>3 Oasis LCI 5231 (Thin Cut)</li> <li>4 AmHydro Plant Specific Nutrients</li> <li>Essential Plus Igal</li> <li>Buffer Solution pH 4&amp;7 16oz</li> <li>1 Calibration Solution 27.7 16oz</li> <li>9 Pl Down 10% 1 gal</li> <li>Plastic 'stakes' for labeling (2000 total stakes)</li> <li>3 Water Testing</li> </ul>                                                                                                                                                                                                                                                                                                                                                                                                                                                                                                                                                                                                                                                                                                                                                                                                                                                                                                                                                                                                                                                                                                                                                                                                                                                                                                                                                                                                                                                                                                                                                                                                                                                                                                                                                                                                                                                                                                                                                     |                    |                                    |               | Environmental Controller (StepUP)                                      |  |  |
| Pro Grower Subscription (3 months)       3 Seeds Variety         3 Oasis LC1 5231 (Thin Cut)       4 AmHydro Plant Specific Nutrients         1 Essential Plus 1gal       1 Buffer Solution pH 4&7 16oz         1 Calibration Solution 27.7 16oz       3 pH Down 10% 1 gal         2 Plastic 'stakes' for labeling (2000 total stakes)       3 Water Testing         et Growing! NFT 4K Farmers Market Bundle TOTAL:       \$ 60,000         tot Included in this package. Owner responsible for:       Capital investment - \$60,000+         Site prep & construction for the greenhouse which includes:       1600+ sqft of space and building permits (if required)         Utilities brought to the greenhouse site       Level ground/ area for greenhouse site         Level ground/ area for greenhouse site       Construction of greenhouse and AmHydro NFT system         Ability to dig hole for the 575 galion reservoir (approx. 10'x6'x4')       2.3 laborers to construct greenhouse (local tradesmen may be needed)                                                                                                                                                                                                                                                                                                                                                                                                                                                                                                                                                                                                                                                                                                                                                                                                                                                                                                                                                                                                                                                                                                                                                                                                                                                                                                                                                                      |                    |                                    | 1             |                                                                        |  |  |
| <ul> <li>3 Oasis LC1 5231 (Thin Cut)</li> <li>4 AmHydro Plant Specific Nutrients</li> <li>1 Essential Plus 1gal</li> <li>1 Buffer Solution pH 4&amp;7 16oz</li> <li>1 Calibration Solution 27.7 16oz</li> <li>3 pH Down 10% 1 gal</li> <li>2 Plastic 'stakes' for labeling (2000 total stakes)</li> <li>3 Water Testing</li> </ul>                                                                                                                                                                                                                                                                                                                                                                                                                                                                                                                                                                                                                                                                                                                                                                                                                                                                                                                                                                                                                                                                                                                                                                                                                                                                                                                                                                                                                                                                                                                                                                                                                                                                                                                                                                                                                                                                                                                                                                                                                                                                        |                    |                                    | 1             | Ground Cover wyanchor pins-10 X000 100                                 |  |  |
| <ul> <li>4 AmHydro Plant Specific Nutrients</li> <li>Essential Plus Igal</li> <li>Buffer Solution pH 4&amp;7 16oz</li> <li>Calibration Solution 27.7 16oz</li> <li>pH Down 10% 1 gal</li> <li>Plastic 'stakes' for labeling (2000 total stakes)</li> <li>Water Testing</li> </ul>                                                                                                                                                                                                                                                                                                                                                                                                                                                                                                                                                                                                                                                                                                                                                                                                                                                                                                                                                                                                                                                                                                                                                                                                                                                                                                                                                                                                                                                                                                                                                                                                                                                                                                                                                                                                                                                                                                                                                                                                                                                                                                                         |                    | Pro Grower Subscription (3 months) |               |                                                                        |  |  |
| Essential Plus 1gal     Buffer Solution pH 4&7 16oz     Calibration Solution pH 4&7 16oz     Calibration Solution 27.7 16oz     3 pH Down 10% 1 gal     Plastic 'stakes' for labeling (2000 total stakes)     Water Testing  et Growing! NFT 4K Farmers Market Bundle TOTAL: \$ 60,000  total investment - \$60,000+ Site prep & construction for the greenhouse which includes:     1600+ sqft of space and building permits (if required)     Utilities brought to the greenhouse site     Level ground/ area for greenhouse site     Level ground/ area for greenhouse at AmHydro NFT system     Ability to dig hole for the 575 galion reservoir (approx. 10'x6'x4')     2.3 laborers to construct greenhouse (local tradesmen may be needed)                                                                                                                                                                                                                                                                                                                                                                                                                                                                                                                                                                                                                                                                                                                                                                                                                                                                                                                                                                                                                                                                                                                                                                                                                                                                                                                                                                                                                                                                                                                                                                                                                                                         |                    |                                    |               |                                                                        |  |  |
| <ul> <li>Buffer Solution pH 4&amp;7 16oz</li> <li>Calibration Solution 27.7 16oz</li> <li>pH Down 10% 1 gal</li> <li>Plastic 'stakes' for labeling (2000 total stakes)</li> <li>Water Testing</li> </ul> et Growing! NFT 4K Farmers Market Bundle TOTAL: \$ 60,000 to Included in this package. Owner responsible for: <ul> <li>Capital investment - \$60,000+</li> <li>Site prep &amp; construction for the greenhouse which includes:</li> <li>1600+ sqft of space and building permits (if required)</li> <li>Utilities brought to the greenhouse site</li> <li>Level ground/ area for greenhouse</li> <li>Construction of greenhouse and AmHydro NFT system</li> <li>Ability to dig hole for the 575 galion reservoir (approx. 10'x6'x4')</li> <li>2-3 laborers to construct greenhouse (local tradesmen may be needed)</li> </ul>                                                                                                                                                                                                                                                                                                                                                                                                                                                                                                                                                                                                                                                                                                                                                                                                                                                                                                                                                                                                                                                                                                                                                                                                                                                                                                                                                                                                                                                                                                                                                                    |                    |                                    |               |                                                                        |  |  |
| <ul> <li>3 pH Down 10% 1 gal</li> <li>2 Plastic 'stakes' for labeling (2000 total stakes)</li> <li>3 Water Testing</li> </ul> et Growing! NFT 4K Farmers Market Bundle TOTAL: \$ 60,000 et Included in this package. Owner responsible for: <ul> <li>Capital investment - \$60,000+</li> <li>Site prep &amp; construction for the greenhouse which includes:</li> <li>1600+ sqft of space and building permits (if required)</li> <li>Utilities brought to the greenhouse site</li> <li>Level ground/ area for greenhouse at AmHydro NFT system</li> <li>Ability to dig hole for the 575 galion reservoir (approx. 10'x6'x4')</li> <li>2-3 laborers to construct greenhouse (local tradesmen may be needed)</li> </ul>                                                                                                                                                                                                                                                                                                                                                                                                                                                                                                                                                                                                                                                                                                                                                                                                                                                                                                                                                                                                                                                                                                                                                                                                                                                                                                                                                                                                                                                                                                                                                                                                                                                                                    |                    |                                    | 1             | Buffer Solution pH 4&7 16oz                                            |  |  |
| 2 Plastic 'stakes' for labeling (2000 total stakes)<br>3 Water Testing          et Growing! NFT 4K Farmers Market Bundle TOTAL:       \$ 60,000         ot Included in this package. Owner responsible for:       Capital investment - \$60,000+         Capital investment - \$60,000+         Site prep & construction for the greenhouse which includes:         1600+ sqft of space and building permits (if required)       Utilities brought to the greenhouse site         Level ground/ area for greenhouse       Construction of greenhouse and AmHydro NFT system         Ability to dig hole for the 575 gallon reservoir (approx. 10'x6'x4')       2-3 laborers to construct greenhouse (local tradesmen may be needed)                                                                                                                                                                                                                                                                                                                                                                                                                                                                                                                                                                                                                                                                                                                                                                                                                                                                                                                                                                                                                                                                                                                                                                                                                                                                                                                                                                                                                                                                                                                                                                                                                                                                       |                    |                                    |               |                                                                        |  |  |
| 3 Water Testing<br>et Growing! NFT 4K Farmers Market Bundle TOTAL: \$ 60,000<br>ot Included in this package. Owner responsible for:<br>Capital investment - \$60,000+<br>Site prep & construction for the greenhouse which includes:<br>1600+ sqft of space and building permits (if required)<br>Utilities brought to the greenhouse site<br>Level ground/ area for greenhouse<br>Construction of greenhouse and AmHydro NFT system<br>Ability to dig hole for the 575 gallon reservoir (approx. 10'x6'x4')<br>2-3 laborers to construct greenhouse (local tradesmen may be needed)                                                                                                                                                                                                                                                                                                                                                                                                                                                                                                                                                                                                                                                                                                                                                                                                                                                                                                                                                                                                                                                                                                                                                                                                                                                                                                                                                                                                                                                                                                                                                                                                                                                                                                                                                                                                                      |                    |                                    |               |                                                                        |  |  |
| ot Included in this package. Owner responsible for:         Capital investment - \$60,000+         Site prep & construction for the greenhouse which includes:         1600+ sqft of space and building permits (if required)         Utilities brought to the greenhouse site         Level ground/ area for greenhouse         Construction of greenhouse and AmHydro NFT system         Ability to dig hole for the 575 gallon reservoir (approx. 10'x6'x4')         2-3 laborers to construct greenhouse (local tradesmen may be needed)                                                                                                                                                                                                                                                                                                                                                                                                                                                                                                                                                                                                                                                                                                                                                                                                                                                                                                                                                                                                                                                                                                                                                                                                                                                                                                                                                                                                                                                                                                                                                                                                                                                                                                                                                                                                                                                              |                    |                                    |               |                                                                        |  |  |
| ot Included in this package. Owner responsible for:<br>Capital investment - \$60,000+<br>Site prep & construction for the greenhouse which includes:<br>1600+ sqft of space and building permits (if required)<br>Utilities brought to the greenhouse site<br>Level ground/ area for greenhouse<br>Construction of greenhouse and AmHydro NFT system<br>Ability to dig hole for the 575 gallon reservoir (approx. 10'x6'x4')<br>2-3 laborers to construct greenhouse (local tradesmen may be needed)                                                                                                                                                                                                                                                                                                                                                                                                                                                                                                                                                                                                                                                                                                                                                                                                                                                                                                                                                                                                                                                                                                                                                                                                                                                                                                                                                                                                                                                                                                                                                                                                                                                                                                                                                                                                                                                                                                      | et Growina! NFT 4K | Farmers Market Bundle TOTAL:       | \$ 60.000     |                                                                        |  |  |
| Capital investment - \$60,000+<br>Site prep & construction for the greenhouse which includes:<br>1600+ sqft of space and building permits (if required)<br>Utilities brought to the greenhouse site<br>Level ground/ area for greenhouse<br>Construction of greenhouse and AmHydro NFT system<br>Ability to dig hole for the 575 gallon reservoir (approx. 10'x6'x4')<br>2-3 laborers to construct greenhouse (local tradesmen may be needed)                                                                                                                                                                                                                                                                                                                                                                                                                                                                                                                                                                                                                                                                                                                                                                                                                                                                                                                                                                                                                                                                                                                                                                                                                                                                                                                                                                                                                                                                                                                                                                                                                                                                                                                                                                                                                                                                                                                                                             | -                  |                                    |               |                                                                        |  |  |
| 1600+ sqft of space and building permits (if required)<br>Utilities brought to the greenhouse site<br>Level ground/ area for greenhouse<br>Construction of greenhouse and AmHydro NFT system<br>Ability to dig hole for the 575 gallon reservoir (approx. 10'x6'x4')<br>2-3 laborers to construct greenhouse (local tradesmen may be needed)                                                                                                                                                                                                                                                                                                                                                                                                                                                                                                                                                                                                                                                                                                                                                                                                                                                                                                                                                                                                                                                                                                                                                                                                                                                                                                                                                                                                                                                                                                                                                                                                                                                                                                                                                                                                                                                                                                                                                                                                                                                              |                    | Capital investment - \$60,000+     |               |                                                                        |  |  |
| Utilities brought to the greenhouse site<br>Level ground/ area for greenhouse<br>Construction of greenhouse and AmHydro NFT system<br>Ability to dig hole for the 575 gallon reservoir (approx. 10'x6'x4')<br>2-3 laborers to construct greenhouse (local tradesmen may be needed)                                                                                                                                                                                                                                                                                                                                                                                                                                                                                                                                                                                                                                                                                                                                                                                                                                                                                                                                                                                                                                                                                                                                                                                                                                                                                                                                                                                                                                                                                                                                                                                                                                                                                                                                                                                                                                                                                                                                                                                                                                                                                                                        |                    |                                    |               |                                                                        |  |  |
| Level ground/ area for greenhouse<br>Construction of greenhouse and AmHydro NFT system<br>Ability to dig hole for the 575 gallon reservoir (approx. 10'x6'x4')<br>2-3 laborers to construct greenhouse (local tradesmen may be needed)                                                                                                                                                                                                                                                                                                                                                                                                                                                                                                                                                                                                                                                                                                                                                                                                                                                                                                                                                                                                                                                                                                                                                                                                                                                                                                                                                                                                                                                                                                                                                                                                                                                                                                                                                                                                                                                                                                                                                                                                                                                                                                                                                                    |                    |                                    |               | equireu)                                                               |  |  |
| Construction of greenhouse and AmHydro NFT system<br>Ability to dig hole for the 575 gallon reservoir (approx. 10'x6'x4')<br>2-3 laborers to construct greenhouse (local tradesmen may be needed)                                                                                                                                                                                                                                                                                                                                                                                                                                                                                                                                                                                                                                                                                                                                                                                                                                                                                                                                                                                                                                                                                                                                                                                                                                                                                                                                                                                                                                                                                                                                                                                                                                                                                                                                                                                                                                                                                                                                                                                                                                                                                                                                                                                                         |                    |                                    |               |                                                                        |  |  |
| 2-3 laborers to construct greenhouse (local tradesmen may be needed)                                                                                                                                                                                                                                                                                                                                                                                                                                                                                                                                                                                                                                                                                                                                                                                                                                                                                                                                                                                                                                                                                                                                                                                                                                                                                                                                                                                                                                                                                                                                                                                                                                                                                                                                                                                                                                                                                                                                                                                                                                                                                                                                                                                                                                                                                                                                      |                    | Construction of greenhouse and     | AmHydro N     |                                                                        |  |  |
|                                                                                                                                                                                                                                                                                                                                                                                                                                                                                                                                                                                                                                                                                                                                                                                                                                                                                                                                                                                                                                                                                                                                                                                                                                                                                                                                                                                                                                                                                                                                                                                                                                                                                                                                                                                                                                                                                                                                                                                                                                                                                                                                                                                                                                                                                                                                                                                                           |                    |                                    |               |                                                                        |  |  |
|                                                                                                                                                                                                                                                                                                                                                                                                                                                                                                                                                                                                                                                                                                                                                                                                                                                                                                                                                                                                                                                                                                                                                                                                                                                                                                                                                                                                                                                                                                                                                                                                                                                                                                                                                                                                                                                                                                                                                                                                                                                                                                                                                                                                                                                                                                                                                                                                           |                    | 2-3 laborers to construct greenh   | ouse (local t | radesmen may be needed)                                                |  |  |