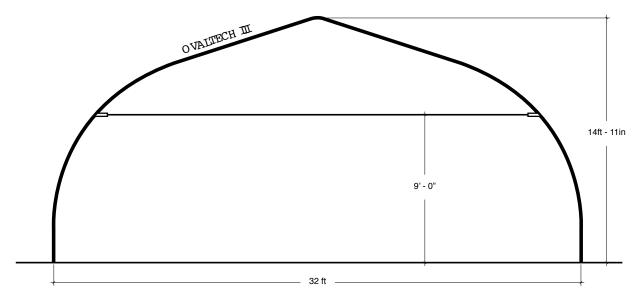

# Get Growing NFT 4K Farmers Market Bundle

| pringenesis System: MF146 Valled:<br>Production: 1.20 Plantsker Market System Reg (Pd)<br>Progenesis Plantsker Market System Plantsker MF1 Here)<br>2.200 Plantsker MF1 Channel (12 Plantshing Sections - HDPF)<br>30 Gen Clean MF1 Channel (12 Plantshing Sections - HDPF)<br>30 Gen Clean MF1 Channel (12 Plantshing Sections - HDPF)<br>30 Gen Clean MF1 Channel (12 Plantshing Sections - HDPF)<br>30 Gen Clean MF1 Channel (12 Plantshing Sections - HDPF)<br>30 Gen Clean MF1 Channel (12 Plantshing Sections - HDPF)<br>30 Gen Clean MF1 Channel (12 Plantshing Sections - HDPF)<br>30 Gen Clean MF1 Channel (12 Plantshing Sections - HDPF)<br>30 Gen Clean MF1 Channel (12 Plantshing Sections - HDPF)<br>30 Gen Clean MF1 Channel (12 Plantshing Sections - HDPF)<br>30 Gen Clean MF1 Channel (12 Plantshing Sections - HDPF)<br>30 Gen Clean MF1 Channel (12 Plantshing Sections - HDPF)<br>30 Gen Clean MF1 Channel (12 Plantshing Sections - HDPF)<br>30 Gen Clean MF1 Channel (12 Plantshing Sections - HDPF)<br>30 Gen Clean MF1 Channel (12 Plantshing Sections - HDPF)<br>30 Gen Clean MF1 Channel (12 Plantshing Sections - HDPF)<br>30 Gen Clean MF1 Channel (12 Plantshing Sections - HDPF)<br>30 Gen Clean MF1 Channel (12 Plantshing Sections - HDPF)<br>30 Gen Clean MF1 Channel (12 Plantshing Sections - HDPF)<br>30 Gen Clean MF1 Channel (12 Plantshing Sections - HDPF)<br>30 Gen Clean MF1 Channel (12 Plantshing Sections - HDPF)<br>30 Gen Clean MF1 Channel (12 Plantshing Sections - HDPF)<br>30 Gen Clean MF1 Channel (12 Plantshing Sections - HDPF)<br>30 Gen Clean MF1 Channel (12 Plantshing Sections - HDPF)<br>30 Gen Clean MF1 Channel (12 Plantshing Sections - HDPF)<br>30 Gen Clean MF1 Channel (12 Plantshing Sections - HDPF)<br>30 Gen Clean MF1 Channel (12 Plantshing Sections - HDPF)<br>30 Gen Clean MF1 Channel (12 Plantshing Sections - HDPF)<br>30 Gen Clean MF1 Channel (12 Plantshing Sections - HDPF)<br>30 Gen Clean MF1 Channel (12 P                                                                                                                                                                                              | 2                  | Farmers Market Bundle              | QualTash      | 1/1/1                                                                  |  |  |
|-----------------------------------------------------------------------------------------------------------------------------------------------------------------------------------------------------------------------------------------------------------------------------------------------------------------------------------------------------------------------------------------------------------------------------------------------------------------------------------------------------------------------------------------------------------------------------------------------------------------------------------------------------------------------------------------------------------------------------------------------------------------------------------------------------------------------------------------------------------------------------------------------------------------------------------------------------------------------------------------------------------------------------------------------------------------------------------------------------------------------------------------------------------------------------------------------------------------------------------------------------------------------------------------------------------------------------------------------------------------------------------------------------------------------------------------------------------------------------------------------------------------------------------------------------------------------------------------------------------------------------------------------------------------------------------------------------------------------------------------------------------------------------------------------------------------------------------------------------------------------------------------------------------------------------------------------------------------------------------------------------------------------------------------------------------------------------------------------------------------------------------------------------------------------------------------------------------------------------------------------------------------------------------------------------------------------------------------------------------------------------------------------------------|--------------------|------------------------------------|---------------|------------------------------------------------------------------------|--|--|
| Configuration: 2.100 Finding 20x6 - 50% of NT stees) 2.100 Nurser 20x5 - 50% of NT channel (12 Finishing Sections - HDPE) 30 Gro Clean NT Channel (12 Nursery Sections - HDPE) 30 Gro Clean NT Channel (12 Nursery Sections - HDPE) 30 Gro Clean NT Channel (12 Nursery Sections - HDPE) 30 Gro Clean NT Channel (12 Nursery Sections - HDPE) 30 Gro Clean NT Channel (12 Nursery Sections - HDPE) 30 Gro Clean NT Channel (12 Nursery Sections - HDPE) 30 Gro Clean NT Channel (12 Nursery Sections - HDPE) 30 Gro Clean NT Channel (12 Nursery Sections - HDPE) 30 Gro Clean NT Channel (12 Nursery Sections - HDPE) 30 Gro Clean NT Channel (12 Nursery Sections - HDPE) 30 Gro Clean NT Channel (12 Nursery Sections - HDPE) 30 Gro Clean NT Channel (12 Nursery Sections - HDPE) 30 Gro Clean NT Channel (12 Nursery Sections - HDPE) 30 Gro Clean NT Channel (12 Nursery Sections - HDPE) 30 Gro Clean NT Channel (12 Nursery Sections - HDPE) 30 Gro Clean NT Channel (12 Nursery Sections - HDPE) 30 Gro Clean NT Channel (12 Nursery Sections - HDPE) 30 Gro Clean NT Channel (12 Nursery Sections - HDPE) 30 Gro Clean NT Channel (12 Nursery Sections - HDPE) 30 Gro Clean NT Channel (12 Nursery Sections - HDPE) 30 Gro Clean NT Channel (12 Nursery Sections - HDPE) 30 Gro Clean NT Channel (12 Nursery Sections - HDPE) 30 Gro Clean NT Channel (12 Nursery Sections - HDPE) 30 Gro Clean NT Channel (12 Nursery Sections - HDPE) 30 Gro Clean NT Channel (12 Nursery Sections - HDPE) 30 Gro Clean NT Channel (12 Nursery Sections - HDPE) 30 Gro Clean NT Channel (12 Nursery Sections - HDPE) 30 Gro Clean NT Channel (12 Nursery Sections - HDPE) 30 Gro Clean NT Channel (12 Nursery Sections - HDPE) 30 Gro Clean NT Channel (12 Nursery Sections - HDPE) 30 Gro Clean NT Channel (12 Nursery Sections - HDPE) 30 Gro Clean NT Channe                                                                                                                                                                                                                                                                            |                    |                                    |               |                                                                        |  |  |
| 1.100     Numery (WArs - SDK of NT sites)       27.00     Propagation (7.4K, - Strong MT - Stres)       drowing/ MT & K armers Market Bundle     200 Gro Clean MT - Channel (12: Prishing Sections - HOPF)       Table Frames/Banching KD:     210 Gro Clean MT - Channel (12: Prishing Sections - HOPF)       Table Frames/Banching KD:     210 Gro Clean MT - Channel (12: Prishing Sections - HOPF)       Table Frames/Banching KD:     210 Gro Clean MT - Channel (12: Prishing Sections - HOPF)       Table Frames/Banching KD:     210 Gro Clean MT - Channel (12: Prishing Sections - HOPF)       Table Frames/Banching KD:     210 Gro Clean MT - Channel (12: Prishing Sections - HOPF)       Table Frames/Banching KD:     210 Group Minition Manhold Extension       Manitodish     10 Maryer Warrisk     10 Maryer Warrisk       Manitodish     10 Maryer Warrisk     10 Section Minition       Nutrient/H2O Control MI:     1 Warrient Controller MT Frames Manhold Extension       Nutrient/H2O Control MI:     1 Warrient Controller Minition Manhold Extension       Nutrient/H2O Control MI:     1 Warrient Controller Minition Market Bundle       1 Manhold EXC/M Mare     1 Sorgan Section Section Section       0 Other Important Items KI:     3 Anti-Market Sore Control Mare                                                                                                                                                                                                                                                                                                                                                                                                                                                                                                                                                                                                                                                                                                                                                                                                                                                                                                                              |                    |                                    |               |                                                                        |  |  |
| 2.740     Topogatoria (2 vksPropagatoria Tray Sites)       et Growing/NFT 4K KIT     Quantity Description       vdroponics NFT 4K KIT     30       GroCeen NTT Channel KIT:     30       10     100       Collectors     30       10     100       Collectors     30       Manifolds     10       10     100       Manifolds     10       10     100       Manifolds     10       10     100       Manifolds     10       10     100       Manifolds     100       Manifolds     100       Manifolds     100       Propagatoria     100       Manifolds     100       Propagatoria     100       Reservoir     100       10     100       100     100       100     100       100     100       100     100       100     100       100     100       100     100       100     100       100     100       100     100       100     100       100     100       100     100       100     100                                                                                                                                                                                                                                                                                                                                                                                                                                                                                                                                                                                                                                                                                                                                                                                                                                                                                                                                                                                                                                                                                                                                                                                                                                                                                                                                                                                                                                                                                                           | Configuration:     |                                    |               |                                                                        |  |  |
| et Growing/ NFT 4K Farmers Market Bundle Quantity Description  ydroponics NFT 4K Nt: Großen NFT Channel (kt: Großen NFT Kt: Gr                                                                                                                                                                                                                                                                            |                    |                                    |               |                                                                        |  |  |
| gdrogonics NFT 4K Kit:       120       Gro Clean NFT Channel (12: Finishing Sections - HDPE)         Table Frames/Benching Kit:       7       10' Table Frames         Collectors       7       10' Table Frames         Manifoldsh       6       10' Table Frames         Manifoldsh       10' Table Frames         Propagation Kit:       7       10' Cavered Collector         Multicolsh       1       10' Murry Manifolds         Planning       2       575gl Cistors with Sin Manhole Extension         Planning       2       575gl Cistors with Sin Manhole Extension         Planning       1       Vacure Meter         Nutrient/H2O Control Kit:       1       Get Seeding 5 Tray Propagation system w/bottom heat package         Vacure Meter       1       Nutrient Control Meter       1         Other Important Items Kit:       1       Get Seeding 5 Tray Propagation system w/bottom heat package         Vacure Meter       1       Sigl Acid Tack Kit       1         1       Sigle Acid Tack Kit       1       Sigle Acid Tack Kit         1       Sigle Acid Tack Kit       1       Sigle Acid Tack Kit         1       Sigle Acid Tack Kit       1       Sigle Acid Tack Kit         1       Sigle Acid Tack Kit       1                                                                                                                                                                                                                                                                                                                                                                                                                                                                                                                                                                                                                                                                                                                                                                                                                                                                                                                                                                                                                                                                                                                                                         | Green House:       | 32'x48'                            | Standard si   | ize (1,536sq ft.)                                                      |  |  |
| Gradem NFT Channel (XI:       120       Gradem NFT Channel (21: Ninshing Sections - HDPE)         Table Frames/Benching KI:       7       10: Table Frames         Collectors       7       10: Table Frames         Manifoldsh       1       10: Table Frames         Manifoldsh       1       10: Table Frames         Reservoir       1: STagle Gatem VIS in Mahole Extension         Pumpis       2: 12: NP pumps         Reservoir       1: STagle Gatem VIS in Mahole Extension         Pumping       1: PVC pactage to plumb in system & reservoir         Nutrient/H2O Control KII:       1: Mathole Extension         Pip trobe       1: Inshing Marifolds         Propagation KII:       1: Oet Secting S Tray Popagation system w/bottom heat package         Vacuum Sector       1: Sigal Kul Kulternet Stock Tanks KI (2)         Sigal Kul Kulternet Stock Tanks KI (2)       Sigal Kulternet Stock Tanks KI (2)         Sigal Kulternet Stock Tanks KI       1: Sigal Kulternet Stock Tanks KI (2)         Sigal Kulternet Stock Tanks KI       1: Sigal Kulternet Stock Tanks KI (2)         Sigal Kulternet Stock Tanks KI       1: Sigal Kulternet Stock Tanks KI (2)         Sigal Kulternet Stock Tanks KI       1: Sigal Kulternet Stock Tanks KI (2)         Sigal Kulternet Stock Tanks KI       1: Sigal Kulternet Stock Tanks KI (2) <t< td=""><td>et Growing! NFT 4K</td><td>Farmers Market Bundle</td><td>Quantity</td><td>Description</td></t<>                                                                                                                                                                                                                                                                                                                                                                                                                                                                                                                                                                                                                                                                                                                                                                                                                                                                                                                               | et Growing! NFT 4K | Farmers Market Bundle              | Quantity      | Description                                                            |  |  |
| <ul> <li>B Gro Clean MFT Channel (12: Nursery Sections - HDPE)</li> <li>T 20 Frames/Benching Kit:</li> <li>C 10 Covered Collector</li> <li>Wanifolds</li> <li>Manifolds</li> <li>Manifolds</li> <li>10 Murisery Manifolds</li> <li>10 Murisery Manifolds</li> <li>10 Murisery Manifolds</li> <li>10 Murisery Manifolds</li> <li>11 Of Murisery Manifolds</li> <li>12 CAL Pumps</li> <li>12 STagal Cattern w LSim Manhole Extension</li> <li>ProC Acades to plumin system &amp; reservoir</li> <li>Nutrient/H2O Control Kit:</li> <li>1 Water Meter</li> <li>1 Marker Meter</li> <li>1 Handhed E C(pH Meter</li> <li>Propagation Kit:</li> <li>1 Get Secting 5 Tray Propagation system w/bottom heat package</li> <li>Vacuum Sector</li> <li>1 Get Secting 5 Tray Propagation system w/bottom heat package</li> <li>Vacuum Sector</li> <li>1 Get Secting 5 Tray Propagation system w/bottom heat package</li> <li>Vacuum Sector</li> <li>1 Get Secting 5 Tray Propagation system w/bottom heat package</li> <li>Vacuum Sector</li> <li>1 Get Secting 5 Tray Propagation system w/bottom heat package</li> <li>Vacuum Sector</li> <li>1 Get Secting 5 Tray Propagation system w/bottom heat package</li> <li>Vacuum Sector</li> <li>1 Get Secting 5 Tray Propagation system w/bottom heat package</li> <li>Vacuum Sector</li> <li>1 Get Secting 5 Tray Propagation system w/bottom heat package</li> <li>Vacuum Sector</li> <li>1 Get Secting 5 Tray Propagation system w/bottom heat package</li> <li>Vacuum Sector</li> <li>1 Signal Acid Trank Kit</li> <li>1 Signal Acid Trank Kit</li> <li>1 Sector</li> <li>1 Sector</li> <li>1 Sector</li> <li>1 Vactuum Tray</li> <li>1 Sector</li> <l< td=""><td>ydroponics NFT 4K</td><td>Kit:</td><td></td><td></td></l<></ul>                                                                                                                                                                                                                                                                                                                                                                                                                             | ydroponics NFT 4K  | Kit:                               |               |                                                                        |  |  |
| Table Frames/Benching Kit:       7       10 Table Frames         Collectors       Manifolds       10 Finishing Manifolds         Manifolds       10 Finishing Manifolds         Pumps       1 / 2 HP pumps         Reservoir       1 / 2 HP pumps         Reservoir       1 / 2 HP pumps         Putning       1 / 2 HP pumps         Reservoir       1 / 2 HP pumps         Nutrient/H2O Control Kit:       1 Water Meter         Nutrient Controller w/Triple Peristatic Pump       1 pit probe         1 Isonbheld EC/pH Meter       1 Get Seeding 5 Tray Procegation system w/bottom heat package         Propagation Kit:       1 Get Seeding 5 Tray Procegation system w/bottom heat package         2 Ughting for propagation & nursery       Other Important items Kit:       1 Get Acid Tank Kit         1 Sigal Acid Tank Kit       1 Sigal Acid Tank Kit       1 Sigal Acid Tank Kit         2 Hannel Scrub Bruch and handle       1 WT took kit       1 Signa Acid Tank Kit         3 Kerick Kina valve kit       1 Venturi Tee       2 Channel Scrub Bruch and handle         1 WT took kit       1 Signa Acid Tank Kit       1 Signa Acid Tank Kit         2 Consulting for seed varieties and nutrients       2 Kerick Gat Valve Kit         3 Pumping Green and plans       1 Electrical panel with mounted controllers                                                                                                                                                                                                                                                                                                                                                                                                                                                                                                                                                                                                                                                                                                                                                                                                                                                                                                                                                                                                                                                                   |                    | GroClean NFT Channel Kit:          |               |                                                                        |  |  |
| Collectors 7 10" Covered Collector<br>Manifolds 6 10" Frinking Manifolds<br>Manifolds 7 10" Kursey Manifolds<br>Pumps 1 27 24" Pumps<br>Reservoir 1 575gal Cistern v 35in Manhole Extension<br>Plumbing 1 PVC package to plumb in system & reservoir<br>Nutrient/H2O Control Kit: 1 Water Meter<br>Nutrient/H2O Control Kit: 1 Water Meter<br>Nutrient/H2O Control Kit: 1 Get Seeding 5 Tray Propagation system w/bottom heat package<br>1 Vacuum Seeder<br>2 Ughting for propagation & nursery<br>Other Important Items Kit: 1 Get Seeding 5 Tray Propagation & system w/bottom heat package<br>1 Vacuum Seeder<br>2 Ughting for propagation & nursery<br>Other Important Items Kit: 1 Sign Add Tan Kit<br>1 |                    | Table Frames/Benching Kit:         |               |                                                                        |  |  |
| ManfoldsN 1 10 Nurser, Yanniods Pumps Reservoir 1 575gl Cistern V 35in Manhole Extension Plumbing Reservoir 1 575gl Cistern V 35in Manhole Extension Plumbing Nutrient/H2O Control Kit: 1 Vater Meter Nutrient Controller v/Triple Peristatic Pump Propagation Kit: 1 Cet Seeding 5 Tray Propagation system w/bottom heat package Vacuum Seeder Custum Seeder Custum Seeder Custum Seeder Ustatum Seeder Ust                                                                                                                                                                                                                                                                            |                    |                                    |               |                                                                        |  |  |
| Pumps       2       12 / 24 Pumps         Reservoir       1       575gl Gitsm vision         Plumbing       1       PVC package to plumb in system & reservoir         Nutrient Christoller w/Triple Peristaltic Pump       1       Huttern Controller w/Triple Peristaltic Pump         1       Water Meter       1       Water Meter         Propagation Kit:       1       Get Seeding 5 Tray Propagation system w/bottom heat package         1       Vacuum Seeder       1 Uacuum Seeder         1       Uacuum Seeder       1 Sigal Acid Trank Kit       2 famel Sorub Brush and handle         1       NH Link Trans Strite       3 gal Acid Trank Kit       2 famel Sorub Brush and handle         1       NFT tool kit       1       1 Sigal Acid Trank Kit       1 Sigal Acid Trank Kit         1       1       15 Flexy Grain       1 Kerrick Ioan and plans       1 Electrical panel within mounted controllers         1       AmHydro Services       3 AmHydro supervision of system installation (2 days plus travel day)       1 Piumbing design and plans         1       Electrical panel within mounted controllers       1 Annual Grower Suportal Kit       2 Dreo Shits         2       Dreo Consulting 1 or seed varieties and nutrients       1 Electrical panel within mounted controllers         2       Dreo Striterical panel wit                                                                                                                                                                                                                                                                                                                                                                                                                                                                                                                                                                                                                                                                                                                                                                                                                                                                                                                                                                                                                                             |                    |                                    |               | -                                                                      |  |  |
| Reservoir       1       575gal Citerre v LSin Manhole Extension         Plumbing       1       PVC package to plumb in system & reservoir         Nutrient/H2O Control KII:       1       Vater Meter         Propagation KII:       1       Get Seeding 5 Tray Propagation system w/bottom heat package         2       Vaturi Meter       1         Propagation KII:       1       Get Seeding 5 Tray Propagation system w/bottom heat package         2       Upting for propagation & nursery       Other Important Items KII:       1       3 gagal wLid Nutrient Stock Tanks KI (2)         3       Add Add Tank KI       2       Channel Scrub Brush and handle       1         1       1.5 "Flexy drain       1       Service Norwer Sub and handle       1         1       1.5 "Flexy drain       1       Service Norwer Subscription Services       1         1       1.5 "Flexy drain       1       Lettricit Data value kit       1         2       Venturi Tee       3       AmHydro Services       3       AmHydro Var greenhouse has and nurients         2       Tee-Shirts       2       Day consulting at value vantee is and nurients       2       Tee-Shirts         3       Greenhouse       1       Greenhouse Structure - includes hater, vent motors, HAF fans, doors.       1                                                                                                                                                                                                                                                                                                                                                                                                                                                                                                                                                                                                                                                                                                                                                                                                                                                                                                                                                                                                                                                                                                   |                    |                                    |               |                                                                        |  |  |
| Plumbing     1     PVC package to plumb in system & reservoir       Nutrient/H2O Control KI:     1     Water Meter       1     Hurthen Controller w/Triple Peristaltic Pump     1       1     Handheld EC/pH Meter     1       Propagation KI:     6     Get Geding S Tray Propagation system w/bottom heat package       1     Vacuum Seeder     1       2     Ugbing for propagation & nursery       Other important Items KII:     3     3ggi W Lid Nutrient Stock Tanks KII (2)       3     Sign Acid Tank KI     2     Annelyfor Supervision of system installation (2 days plus travel day)       1     Netrick float valve kit     1     Vecturi Tee       ArmHydro Services     1     Green house travel day)     1       1     Pumbing design and plans     1     Efficit a panel with mounted controllers       1     Narriel Grewer Support     1     Costom simpting Palets       2     Costom simpting Palets     1     Costom Simpting Palets       2     Costom Simpting Palets     1     Costom Cover Vanhort pins-154x00' roll       Pro Grower Subscription (3 months)     3     Seeds Variety     3       2     Dasis LG 12321 (Thin Cut)     4     AmHydro Services     1       2     Sizensh Zin Ling     1     Greenhouse     1 <t< td=""><td></td><td></td><td></td><td></td></t<>                                                                                                                                                                                                                                                                                                                                                                                                                                                                                                                                                                                                                                                                                                                                                                                                                                                                                                                                                                                                                                                                                                 |                    |                                    |               |                                                                        |  |  |
| <ul> <li>Nutrient Controller w/Triple Peristaltic Pump <ul> <li>Propagation Kit:</li> <li>Get Seeding 5 Tray Propagation system w/bottom heat package</li> <li>Vacuum Seeder</li> <li>Lighting for propagation &amp; nursery</li> </ul> </li> <li>Other Important Items Kit: <ul> <li>3 dgal wild Mutrient Stock Tanks Kit (2)</li> <li>1 Sgal Acid Tank Kit</li> <li>2 Chamel Scrub Brush and handle</li> <li>1 WFT tool kit</li> <li>1 55' Reay drain</li> <li>1 Kerrick Noat valve kit</li> <li>Venturi Tee</li> <li>AmHydro Services</li> <li>3 AmHydro supervision of system installation (2 days plus travel day)</li> <li>1 Plumbing design and plans</li> <li>Electrical panel with mounted controllers</li> <li>Annahydro Services</li> <li>3 AmHydro supervision of system installation (2 days plus travel day)</li> <li>1 Plumbing design and plans</li> <li>Electrical panel yourge motionse by an AmHydro Consultant (1 day + travel day)</li> <li>1 Packing and Freight to customer</li> <li>1 Consulting for seed varieties and nutrients</li> <li>2 ree Shirts</li> <li>3 Greenhouse tructure - includes heater, vent motors, HAF fans, doors.</li> <li>1 Environmental Controller (StepUP)</li> <li>1 Col Submer &amp; Souroller</li> <li>3 Grads Variety</li> <li>3 Oasis LC1 S21 (Thin Cut)</li> <li>4 AmHydro Plant Specific Nutrients</li> <li>2 ree Shirts</li> </ul> </li> <li>Pro Grower Subscription (3 months)</li> <li>3 Gads Variety</li> <li>3 Oasis LC1 S21 (Thin Cut)</li> <li>4 AmHydro Plant Specific Nutrients</li> <li>2 restrict Plus Ital</li> <li>9 Hostic 'takes' for labeling (2000 total stakes)</li> <li>9 Water 'Testing</li> </ul> <li>et drowing INFT 4K Farmers Market Bundle TOTAL:</li> <li>5 60,000</li> <li>Step ops 6 construction for the greenhouse witch includes: <ul> <li>Istore safe for labeling 12000 total stakes)</li> <li>9 Water 'Testing</li> <li>1 Stakes' for labeling (2000 total stakes)</li> <li>9 Water 'Testing</li> <li>2 Hoborn 10% 1 gal</li> <li>2 Hoborn 10% 1</li></ul></li>                                                                                                                                                                                                                                                            |                    |                                    |               |                                                                        |  |  |
| <ul> <li>Nutrient Controller w/Triple Peristaltic Pump <ul> <li>Handheid EC/pH Meter</li> </ul> </li> <li>Propagation Kit: <ul> <li>Get Seeding 5 Tray Propagation system w/bottom heat package</li> <li>Vacuum Seeder</li> <li>Lighting for propagation &amp; nursery</li> </ul> </li> <li>Other Important Items Kit: <ul> <li>3 Oggl Acid Tank Kit</li> <li>Channel Scrub Brush and handle</li> <li>NFT took kit</li> <li>1 Segl Acid Tank Kit</li> <li>1 Kerrick hoat valve kit</li> <li>1 Venturi Tee</li> <li>1 Electrical panel with mounted controllers</li> <li>1 Annuly dro Services</li> <li>3 AmHydro supervision of system installation (2 days plus travel day)</li> <li>1 Plumbing design and plans</li> <li>1 Electrical panel y our greenhouse by an AmHydro Consultant (1 day + travel day)</li> <li>1 Packing and Freight to customer</li> <li>1 Consulting for seed varieties and nutrients</li> <li>2 ree Shirts</li> <li>2 Greenhouse</li> <li>1 Green house structure - includes heater, vent motors, HAF fans, doors.</li> <li>1 Environmental Controller (StepUP)</li> <li>2 Col Sumer &amp; Scoutholler</li> <li>2 Ground Cover w/anchor pins-15'x300' roll</li> </ul> </li> <li>Pro Grower Subscription (3 months)</li> <li>3 Seds Variety</li> <li>3 Vatar Testing</li> <li>2 Buffer Solution pl 487 1662</li> <li>2 Calibration Solution 27.7 1662</li> <li>3 Priotic 'takes' for labeling (2000 total stakes)</li> <li>3 Water Testing</li> <li>2 Hoaten 10% 1 gal</li> <li>2 Pistic' 'takes' for labeling (2000 total stakes)</li> <li>3 Water Testing</li> <li>2 Hoaten in Stakes Solution 72.7 1662</li> <li>2 Pitobari In Stakes Market Bundle TOTAL</li> <li>5 60,000</li> </ul> <li>Stake pr 6 Aconstruction for the</li>                                                                                                                                                                                                                                                                      |                    | Nutrient/H2O Control Vite          |               | Water Meter                                                            |  |  |
| 1       pH probe         1       Handheid EC/pH Meter         Propagation Kit:       Get Seeding 5 Tray Propagation system w/bottom heat package         1       Vacuum Seeder         2       Lighting for propagation & nursery         Other Important Items Kit:       1         3       Sigal Acid Tank Kit         2       Sigal Acid Tank Kit         2       Channel Scrub Brush and handle         1       NPT tool kit         1       15" Flexy drain         1       List Flexy drain         1       Kerrick float valve kit         1       Venturi Tee         AmHydro Services       3         4       AmHydro supervision of system installation (2 days plus travel day)         1       Phunbing design and plans         1       Electrical panel with mounted controllers         1       Annual Grower Support         2       Day consulting at your greenhouse by an AmHydro Consultant (1 day + travel day)         1       Parking and Fright to customer         2       Consulting for seed varieties and nutrients         2       Tee-Shirts         Greenhouse       1         3       Getes house structure - includes heater, vent motors, HAF fans, doors.                                                                                                                                                                                                                                                                                                                                                                                                                                                                                                                                                                                                                                                                                                                                                                                                                                                                                                                                                                                                                                                                                                                                                                                                              |                    | NULTIENLY TZO CONTROL KIT:         |               |                                                                        |  |  |
| Propagation Kit:       1       Get Seeding 5 Tray Propagation system w/bottom heat package         Vacuum Seeder       2       Ughting for propagation & nursery         Other Important Items Kit:       1       3 Sigal Acti Tank Kit         2       Lighting for propagation & nursery         Other Important Items Kit:       1       3 Sigal Acti Tank Kit         2       Lighting for propagation for system installation (2 days plus travel day)         1       INFT took Kit         3       AmHydro Supervision of system installation (2 days plus travel day)         1       Plumbing design and plans         1       Electrical panel with mounted controllers         1       Annual Grower Support         2       Day consulting at your greenhouse by an AmHydro Consultant (1 day + travel day)         1       Packing and Pregint to customer         1       Consulting for seed varieties and nutrients         2       Tee-Shirts         Greenhouse       1         3       Seeds Variety         3       Obasis LCI 3231 (Thin Cut)         4       AntiHydro Plant Specific Nutrients         1       Essential Pluns         2       Seeds Variety         3       Ode Successore For ana Seedific Nutrients         2 </td <td></td> <td></td> <td>1</td> <td>pH probe</td>                                                                                                                                                                                                                                                                                                                                                                                                                                                                                                                                                                                                                                                                                                                                                                                                                                                                                                                                                                                                                                                                                             |                    |                                    | 1             | pH probe                                                               |  |  |
| <ul> <li>i Vacuum Seeder         <ul> <li>Lighting for propagation &amp; nursery</li> </ul> </li> <li>Other Important Items Kit:         <ul> <li>1 30gal w Lid Nutrient Stock Tanks Kit (2)</li> <li>1 sgal Act Tank Kit</li> <li>Channel Scrub Brush and handle</li> <li>1 NFT took It</li> <li>1 15 Flexy Grain</li> <li>Kerrick float valve kit</li> <li>Venturi Tee</li> </ul> </li> <li>AmHydro Services         <ul> <li>3 Amitydro supervision of system installation (2 days plus travel day)</li> <li>Plumbing design and plans</li> <li>Electrical panel with mounted controllers</li> <li>Annal Grower Support</li> <li>Day consulting at your greenhouse by an AmHydro Consultant (1 day + travel day)</li> <li>Packing and Treight to customer</li> <li>Consulting for seed varieties and nutrients</li> <li>Core Shirts</li> <li>Greenhouse</li> <li>Greenhouse structure - includes heater, vent motors, HAF fans, doors.</li> <li>Environmental Controller</li> <li>Ground Cover wanchor plins-15'x300' roll</li> </ul> </li> <li>Pro Grower Subscription (3 months)</li> <li>Seeds Variety</li> <li>Oasis LCI 3521 (Thin Cut)</li> <li>Amitydro Plant Specific Nutrients</li> <li>Ensemption pli 48.7 156oz</li> <li>Calitation Solution 27.7 16oz</li> <li>ph Down 10% 1 gal</li> <li>Phastic Stakes for labeling (2000 total stakes)</li> <li>Water Testing</li> </ul> <li>et Growing! NFT 4K Farmers Market Bundle TOTAL:         <ul> <li>\$ 60,000</li> <li>Stater Testing</li> <li>Utilities brought to the greenhouse which includes:</li> <li>Step ex construction for the greenhouse which includes:</li> <li>Level ground</li></ul></li>                                                                                                                                                                                                                                                                                                                                                                                                                                                                                                                                                                                                                                                                                                                                      |                    |                                    | 1             | Handheld EC/pH Meter                                                   |  |  |
| Other Important Items Kit:       1 30gal Wid Nutrient Stock Tanks Kit (2)         1 30gal Wid Nutrient Stock Tanks Kit (2)       1 Spal Acid Tank Kit         2 Chamel Scrub Brush and handle       1 NFT tool kit         1 15" Flexy drain       1 Kerrick Tool Kit         2 Kerrick Tool Kit       1 Style Yorkin         3 AmHydro Services       3 AmHydro supervision of system installation (2 days plus travel day)         1 Plumbing design and plans       1 Electrical panel with mounted controllers         1 Annual Grower Support       2 Day consulting al your greenhouse by an AmHydro Consultant (1 day + travel day)         1 Plumbing design and plans       1 Consulting for seed varieties and nutrients         2 Tee-Shints       1 Green house structure - includes heater, vent motors, HAF fans, doors.         1 Environmental Controller (StepUP)       1 CO2 burner & controller         1 Ground Cover Wanchor pins-15'x300' roll       3 Seeds Variety         3 Oasis LCI 3231 (Thin Cut)       4 AmHydro Services         2 Seeds Variety       3 Oasis LCI 3231 (Thin Cut)         3 Day Constituting for plays Services       1 Environmental Scottor prins-15'x300' roll         2 to included in this package. Owner responsible for:       2 Seeds Variety         3 Mater Testing       2 Hastic' States' for labeling (2000 total stakes)         3 Water Testing       2 Hoborn 10% 1 gal                                                                                                                                                                                                                                                                                                                                                                                                                                                                                                                                                                                                                                                                                                                                                                                                                                                                                                                                                                   |                    | Propagation Kit:                   | 1             | Get Seeding 5 Tray Propagation system w/bottom heat package            |  |  |
| Other Important Items Kit:       1 30gal w Lid Nutrient Stock Tanks Kit (2)         1 Sigal Acid Tank Kit       2 Channel Scrub Brush and handle         1 NFT tool kit       1 1.57 Flexy drain         1 Kerrick floxt valve kit       1 Venturi Tee         AmHydro Services       3 AmHydro supervision of system installation (2 days plus travel day)         Plumbing design and plans       1 Electrical panel with mounted controllers         1 Annual Grower Support       2 Day consulting at your greenhouse by an AmHydro Consultant (1 day + travel day)         1 Packing and Freight to customer       1 Custom shipping Pallets         1 Custom shipping Pallets       1 Consulting for seed varieties and nutrients         2 Tee-Shits       1 Ground Cover va/anchor pins-15 'x300' roll         Pro Grower Subscription (3 months)       3 Seeds Variety         3 Seeds Variety       3 Oasis LC1 5231 (Thin Cut)         4 AmHydro Datis Datis Consoliting 27.7 Jeoz       1 Buffer Solution p14 A57 Jeoz         2 Plastic 'stakes' for labeling (2000 total stakes)       3 Water Testing         2 Plastic 'stakes' for labeling (2000 total stakes)       3 Water Testing         2 Included in this package. Owner responsible for:       5 60,000+         Stap or Stap or Space and building permits (if required)       1 Willitis brought to the greenhouse with includes:         1 Stoor Stap of space and building permits (if required                                                                                                                                                                                                                                                                                                                                                                                                                                                                                                                                                                                                                                                                                                                                                                                                                                                                                                                              |                    |                                    |               |                                                                        |  |  |
| <ul> <li>1 Sgal Acid Tank kit</li> <li>Channel Scrub Brush and handle</li> <li>NFT tool kit</li> <li>14 1.5" Flexy drain</li> <li>Kerrick flox valve kit</li> <li>Venturi Tee</li> <li>Amthydro Services</li> <li>3 Amthydro supervision of system installation (2 days plus travel day)</li> <li>Plumbing design and plans</li> <li>Electrical panel with mounted controllers</li> <li>Annual Grower Support</li> <li>Day consulting at your greenhouse by an Amthydro Consultant (1 day + travel day)</li> <li>Packing and Freight to customer</li> <li>Custom Shipping Pallets</li> <li>Consulting for seed varieties and nutrients</li> <li>Tee-Shirts</li> <li>Greenhouse</li> <li>Green house structure - includes heater, vent motors, HAF fans, doors.</li> <li>Environmental Controller</li> <li>Grower Subscription (3 months)</li> <li>Seeds Variety</li> <li>Oasis CL 5311 (1hin Cut)</li> <li>Amhydro Plant Specific Nutrients</li> <li>Essential Plus 1gal</li> <li>Buffer Solution pT 4&amp;7 face</li> <li>Calibration Solution 27.7 face</li> <li>Calibration Solution 27.7 face</li> <li>Apit Cossider Solution PT 4&amp;7 face</li> <li>Calibration Solution 27.7 face</li> <li>Apit Cossider Solution pt 4&amp;7 face</li> <li>Calibration Solution 27.7 face</li> <li>Step rep &amp; construction for the greenhouse which includes:</li> <li>1600-182 for greenhouse site</li> <li>Level ground 27.8 for greenhouse which includes:</li> <li>1600-182 for greenhouse and AntHydro NFT system</li> <li>Ability to dig hole for the 575 gallon reservoir (approx. 10/x6/x4')</li> <li>2.3 laboters to construct greenhouse and AntHydro NFT system</li> <li>Ability to dig hole for the 575 gallon</li></ul>                                                                                                                                                                                                                                                                                                                                                                                                                               |                    |                                    | 7             | Lighting for propagation & nursery                                     |  |  |
| <ul> <li>2 Channel Scrub Brush and handle <ol> <li>NFT tool kit</li> <li>1.5" Flexy drain <ol> <li>Kerrick float valve kit</li> <li>1. Ventruit Tee</li> </ol> </li> <li>AmHydro Services <ol> <li>AmHydro Services</li> <li>AmHydro Services</li> <li>AmHydro Services</li> <li>AmHydro Services</li> <li>AmHydro Services</li> <li>AmHydro Services</li> <li>Annual Grower Support</li> <li>Day consulting at your greenhouse by an AmHydro Consultant (1 day + travel day)</li> <li>Pecking and Freight to customer</li> <li>Custom shipping Pallets</li> <li>Consulting for seed varieties and nutrients</li> <li>Tee-Shirts</li> </ol> </li> <li>Greenhouse <ol> <li>Greenhouse</li> <li>Greenhouse trutter - includes heater, vent motors, HAF fans, doors.</li> <li>Environmental Controller (StepUP)</li> <li>CO2 burner &amp; controller</li> <li>Ground Cover w/anchor pins-15'x300' roll</li> </ol> </li> <li>Pro Grower Subscription (3 months) <ul> <li>Seeds Variety</li> <li>Oasis Lis Seid (Suition pit 482 1602</li> <li>Calibration Solution 27.7 1602</li> <li>J Palstic 'stakes' for labeling (2000 total stakes)</li> <li>Water Testing</li> <li>Capital investment - 560,000+</li> </ul> </li> <li>Ste prep &amp; construction for the greenhouse which includes: <ul> <li>I.6000-yaft of spece and building permits ((frequired))</li> <li>Utilities brought to the greenhouse site</li> <li>Level ground <i>i</i> are for greenhouse and AmHydro NFT system</li> <li>Ability to dig hole for the 575 galon reservoir (approx. 10x6'x1)</li> <li>Ability to dig hole for the 575 galon reservoir (approx. 10x6'x1)</li> <li>Ability to dig hole for the 575 galon reservoir (approx. 10x6'x1)</li> <li>Ability to dig hole for the 575 galon reservoir (approx. 10x6'x1)</li> <li>Ability to dig hole for the 575 galon reservoir (approx. 10x6'x1)</li> </ul></li></ol> </li> </ul>                                                                                                                                                                                                                                                                                                                          |                    | Other Important Items Kit:         | 1             | 30gal w Lid Nutrient Stock Tanks Kit (2)                               |  |  |
| 1       NFT tool kit         14       1.5" Flexy drain         1       Kerick float valve kit         1       Venturi Tee         AmHydro Services       3         3       AmHydro supervision of system installation (2 days plus travel day)         1       Plumbing design and plans         1       Electrical panel with mounted controllers         1       Annual Grower Support         2       Day consulting at your greenhouse by an AmHydro Consultant (1 day + travel day)         1       Packing and Freight to customer         1       Consulting at your greenhouse by an AmHydro Consultant (1 day + travel day)         1       Packing and Freight to customer         1       Consulting for seed varieties and nutrients         2       Tee-Shirts         Greenhouse       1         Greenhouse       1         1       Ground Cover w/anchor pins-15'x300' roll         Pro Grower Subscription (3 months)       3         3       Desis LCI 5231 (Thin Cut)         4       AmHydro Plant Specific Nutrients         1       Essential Plus 1gal         1       Buffer Solution pt 4&7 16oz         2       Blown 10% 1 gal         2       Plown 10% 1 gal <t< td=""><td></td><td></td><td></td><td></td></t<>                                                                                                                                                                                                                                                                                                                                                                                                                                                                                                                                                                                                                                                                                                                                                                                                                                                                                                                                                                                                                                                                                                                                                              |                    |                                    |               |                                                                        |  |  |
| 14       1.5" Flexy drain         1       Vertick float valve kit         1       Pencing and plans         1       Electrical panel with mounted controllers         1       Annaud Grower Support         2       Day consulting at your greenhouse by an AmHydro Consultant (1 day + travel day)         1       Precising and Freight to customer         1       Custom shipping Pailets         1       Consulting for seed varieties and nutrients         2       Tee-Shirts         Greenhouse       1         1       Green house structure - includes heater, vent motors, HAF fans, doors.         1       Environmental Controller (StepuP)         1       Grower Subscription (3 months)       3         3       Seeds Variety         3       Oasis LCI \$231 (Thin Cut)         4       AmHydro Plant Specific Nutrients         1       Essential Plus 1gal         1       Buiffer Solution pl 487 16oz                                                                                                                                                                                                                                                                                                                                                                                                                                                                                                                                                                                                                                                                                                                                                                                                                                                                                                                                                                                                                                                                                                                                                                                                                                |                    |                                    |               |                                                                        |  |  |
| <ul> <li>Kerrick float valve kit <ul> <li>Venturi Tee</li> </ul> </li> <li>AmHydro Services <ul> <li>AmHydro Services</li> <li>AmHydro supervision of system installation (2 days plus travel day)</li> <li>Plumbing design and plans</li> <li>Electrical panel with mounted controllers</li> <li>Annual Grower Support</li> <li>Day consulting at your greenhouse by an AmHydro Consultant (1 day + travel day)</li> <li>Packing and Freight to customer</li> <li>Custom shipping Pallets</li> <li>Consulting for seed varieties and nutrients</li> <li>Tee-Shiris</li> </ul> </li> <li>Greenhouse <ul> <li>Greenhouse structure - includes heater, vent motors, HAF fans, doors.</li> <li>Environmental Controller (StepUP)</li> <li>CO2 burner &amp; controller</li> <li>Grower Subscription (3 months)</li> <li>Seeds Variety</li> <li>Oasis LCI 5231 (Thin Cut)</li> <li>AmHydro Part Specific Nutrients</li> <li>Essential Plus 1gal</li> <li>Buffer Solution pH 4&amp;7 1602</li> <li>Grietal Plus 1gal</li> <li>Buffer Solution pH 4&amp;7 1602</li> <li>Gapital Investment - S60,000+</li> <li>Site prep &amp; construction for the greenhouse witch includes:</li> <li>1600-</li> </ul> tet Growing! NFT 4K Farmers Market Bundle TOTAL: <ul> <li>S 60,000</li> </ul> tet growd and for greenhouse witch includes: <ul> <li>Level ground area for greenhouse witch includes:</li> <li>Level ground area for greenhouse site</li> <li>Level ground area for greenhouse iste</li> <li>Level ground area for greenhouse and AmHydro NFT system</li> <li>Ability to dig hole for the 575 galion reservoir (approx. 10'x6'x4')</li> <li>2-3 labores to construction for the greenhouse elicatem may be needed)</li> </ul> </li> </ul>                                                                                                                                                                                                                                                                                                                                                                                                                                                                                                                                                                                                                                                                |                    |                                    |               |                                                                        |  |  |
| AmHydro Services       3       AmHydro supervision of system installation (2 days plus travel day)         1       Plumbing design and plans         1       Electrical panel with mounted controllers         1       Annual Grower Support         2       Day consulting at your greenhouse by an AmHydro Consultant (1 day + travel day)         1       Packing and Freight to customer         1       Consulting for seed varieties and nutrients         2       Tee-Shirts         Greenhouse       1         1       Grower Subscription (3 months)         3       Seeds Variety         3       Obst C1 5231 (Thin Cut)         4       Annitydro Plant Specific Nutrients         1       Essential Plus 1gal         1       Buffer Solution pl 4&7 16oz         2       Calibration Solution 27.7 16oz         3       PH Down 10% 1 gal         2       Pistic 'stakes' for labeling (2000 total stakes)         3       Water Testing         et Growing! NFT 4K Farmers Market Bundle TOTAL:       \$       \$ 60,000         or included in this package. Owner responsible for:       Capital investment - \$50,000+         Stee preps       Common for the greenhouse which includes:       1600+ sqft of space and building permits (if required) <tr< td=""><td></td><td></td><td>1</td><td>Kerrick float valve kit</td></tr<>                                                                                                                                                                                                                                                                                                                                                                                                                                                                                                                                                                                                                                                                                                                                                                                                                                                                                                                                                                                                                                                    |                    |                                    | 1             | Kerrick float valve kit                                                |  |  |
| <ul> <li>Plumbing design and plans         <ol> <li>Electrical panel with mounted controllers</li> <li>Annual Grower Support</li> <li>Day consulting at your greenhouse by an AmHydro Consultant (1 day + travel day)</li> <li>Packing and Freight to customer</li> <li>Custom shipping Pallets</li> <li>Consulting for seed varieties and nutrients</li> <li>Tee-Shirts</li> </ol> </li> <li>Greenhouse</li> <li>Green house structure - includes heater, vent motors, HAF fans, doors.         <ol> <li>Environmental Controller (StepUP)</li> <li>CO2 burner &amp; controller</li> <li>Ground Cover w/anchor pins-15'x300' roll</li> </ol> </li> <li>Pro Grower Subscription (3 months)</li> <li>Seeds Variety</li> <li>Goasis LC1 5231 (Thin Cut)</li> <ol> <li>A mHydro Plant Specific Nutrients</li> <li>Essential Plus 1gal</li> <li>Buffer Solution pt 4&amp;27 16oz</li> <li>Calibration Solution 27.7 16oz</li> <li>Calibration Solution 27.7 16oz</li> <li>Calibration Solution 27.7 16oz</li> <li>Plastic 'stakes' for labeling (2000 total stakes)</li> <li>Water Testing</li> </ol> </ul>                                                                                                                                                                                                                                                                                                                                                                                                                                                                                                                                                                                                                                                                                                                                                                                                                                                                                                                                                                                                                                                                                                                                                                                                                                                                                                   |                    |                                    | 1             | Venturi Tee                                                            |  |  |
| <ul> <li>Electrical panel with mounted controllers         <ol> <li>Annual Grover Support</li> <li>Day consulting at your greenhouse by an AmHydro Consultant (1 day + travel day)</li> <li>Packing and Freight to customer</li> <li>Custom shipping Pallets</li> <li>Consulting for seed varieties and nutrients</li> <li>Tee-Shirts</li> </ol> </li> <li>Greenhouse</li> <li>Green house structure - includes heater, vent motors, HAF fans, doors.         <ol> <li>Environmental Controller (StepUP)</li> <li>CO2 burner &amp; controller</li> <li>Ground Cover w/anchor pins-15'x300' roll</li> </ol> </li> <li>Pro Grower Subscription (3 months)</li> <li>Seeds Variety</li> <li>Qasis LC1 5231 (Thin Cut)</li> <ol> <li>Annity of Plant Specific Nutrients</li> <li>Essential Plus Igal</li> <li>Buffer Solution 27.7 IGoz</li> <li>ph Down 10% 1 gal</li> <li>Plastic 'stakes' for labeling (2000 total stakes)</li> <li>Water Testing</li> </ol> <li>et Growing! NFT 4K Farmers Market Bundle TOTAL: \$ 60,000</li> <li>et Growing! NFT 4K Farmers Market Bundle TOTAL: \$ 60,000</li> </ul>                                                                                                                                                                                                                                                                                                                                                                                                                                                                                                                                                                                                                                                                                                                                                                                                                                                                                                                                                                                                                                                                                                                                                                                                                                                                                                    |                    | AmHydro Services                   | 3             | AmHydro supervision of system installation (2 days plus travel day)    |  |  |
| <ul> <li>Annual Grower Support</li> <li>Day consulting at your greenhouse by an AmHydro Consultant (1 day + travel day)</li> <li>Packing and Freight to customer</li> <li>Custom shipping Pallets</li> <li>Consulting for seed varieties and nutrients</li> <li>Tee-Shirts</li> <li>Tee-Shirts</li> <li>Greenhouse</li> <li>Green house structure - includes heater, vent motors, HAF fans, doors.</li> <li>Environmental Controller (StepUP)</li> <li>CO2 burner &amp; controller</li> <li>Ground Cover w/anchor pins-15'x300' roll</li> <li>Pro Grower Subscription (3 months)</li> <li>Seeds Variety</li> <li>Qasis LC1 5231 (Thin Cut)</li> <li>AmHydro Plant Specific Nutrients</li> <li>Essential Plus 1gal</li> <li>Buffer Solution pt 487 16oz</li> <li>Calibration Solution 27.7 16oz</li> <li>Phown 10% 1 gal</li> <li>Plastic 'stakes' for labeling (2000 total stakes)</li> <li>Water Testing</li> <li>Site prep &amp; construction for the greenhouse which includes:</li> <li>1600+ sqft of space and building permits (If required)</li> <li>Utilities brought of the greenhouse site</li> <li>Level ground/ area for greenhouse use</li> <li>Ability to dig hole for the 575 galion reservoir (approx. 10'x6'x4')</li> <li>Alborers to construct greenhouse (local tradesmen may be needed)</li> </ul>                                                                                                                                                                                                                                                                                                                                                                                                                                                                                                                                                                                                                                                                                                                                                                                                                                                                                    |                    |                                    |               |                                                                        |  |  |
| <ul> <li>2 Day consulting at your greenhouse by an AmHydro Consultant (1 day + travel day)         <ol> <li>Packing and Freight to customer</li> <li>Custom shipping Pallets</li> <li>Consulting for seed varieties and nutrients</li> <li>Tee-Shirts</li> </ol> </li> <li>Greenhouse</li> <li>1 Green house structure - includes heater, vent motors, HAF fans, doors.         <ol> <li>Environmental Controller (StepUP)</li> <li>CO2 burner &amp; controller</li> <li>Ground Cover w/anchor pins-15'x300' roll</li> </ol> </li> <li>Pro Grower Subscription (3 months)</li> <li>Seeds Variety</li> <li>Qasis LCI 5231 (Thin Cut)</li> <ol> <li>ArmHydro Plant Specific Nutrients</li> <li>Essential Plus 1gal</li> <li>Buffer Solution pH 487 160z</li> <li>Calibration Solution 27.7 16oz</li> <li>pH Down 10% 1 gal</li> <li>Plastic 'stakes' for labeling (2000 total stakes)</li> <li>Water Testing</li> </ol> <li>et Growing! NFT 4K Farmers Market Bundle TOTAL: \$ 60,000+</li> <li>Site prep &amp; construction for the greenhouse which includes:             <ol> <li>1600+ sqft of space and building permits (if required)</li> <li>Utilities brought to the greenhouse site</li> <li>Level ground/ area for greenhouse site</li> <li>Level ground</li></ol></li></ul>                                                                                                                                                                                                                                                                                                                                                                                                                                                                                                                                                                                                                                                                     |                    |                                    |               |                                                                        |  |  |
| <ul> <li>Packing and Freight to customer         <ol> <li>Custom shipping Pallets                 <ul></ul></li></ol></li></ul>                                                                                                                                                                                                                                                                                                                                                                                                                                                                                                                                                                                                                                                                                                                                                                                                                                                                                                                                                                                                                                                                                                                                                                                                                                                                                                                                                                                                                                                                                                                                                                                                                                                                                                                                                                                                                                                                                                                                                                                                                                                                                                                                                                                                                                                                           |                    |                                    |               |                                                                        |  |  |
| Consulting for seed varieties and nutrients     Tee-Shirts     Greenhouse     I Green house structure - includes heater, vent motors, HAF fans, doors.     Invironmental Controller (StepUP)     CO2 burrer & controller     Grower Subscription (3 months)     Seeds Variety     Oasis LC1 5231 (Thin Cut)     AmHydro Plant Specific Nutrients     Sential Plus Ingal     Buffer Solution pH 4&7 16oz     Cabitration Solution 27.7 16oz     pH Down 10% 1 gal     Plostic 'stakes' for labeling (2000 total stakes)     Water Testing     totic for the greenhouse which includes:         1600+ Site prep & construction for the greenhouse which includes:         1500+ Site prep & construction for the greenhouse site         Level ground/ area for greenhouse and AmHydro NFT system         Ability to dig hole for the 575 galon reservoir (approx. 10%6'x4')         2-3 laborers to construct greenhouse (local tradesmen may be needed)                                                                                                                                                                                                                                                                                                                                                                                                                                                                                                                                                                                                                                                                                                                                                                                                                                                                                                                                                                                                                                                                                                                                                                                                                                                                                                                                                                                                                                                   |                    |                                    | 1             | Packing and Freight to customer                                        |  |  |
| 2       Tee-Shirts         Greenhouse       1       Green house structure - includes heater, vent motors, HAF fans, doors.         1       Environmental Controller (StepUP)       1         2       CO2 burner & controller       1         1       Ground Cover w/anchor pins-15'x300' roll       2         Pro Grower Subscription (3 months)       3       Seeds Variety         3       Oasis LC1 S231 (Thin Cut)       4         4       AmHydro Plant Specific Nutrients       1         1       Essential Plus 1gal       1         2       Platic 'stakes' for labeling (2000 total stakes)       3         3       Water Testing       2         et Growing! NFT 4K Farmers Market Bundle TOTAL:       \$       60,000         ot Included in this package. Owner responsible for:         Capital investment - 560,000+         Site prep & construction for the greenhouse which includes:         1600+ sqft of space and building permits (if required)       Utilities brought to the greenhouse site         Level ground/ area for greenhouse at AmHydro NFT system       Ability to dig hole for the 575 gallon reservoir (approx. 10°x6'x4')         2-3 laborers to construct greenhouse (local tradesmen may be needed)       2-3 laborers to construct greenhouse                                                                                                                                                                                                                                                                                                                                                                                                                                                                                                                                                                                                                                                                                                                                                                                                                                                                                                                                                                                                                                                                                                                   |                    |                                    |               |                                                                        |  |  |
| <ul> <li>Environmental Controller (StepUP)</li> <li>CO2 burner &amp; controller</li> <li>Ground Cover w/anchor pins-15'x300' roll</li> </ul> Pro Grower Subscription (3 months) <ul> <li>Seeds Variety</li> <li>Oasis LC1 5231 (Thin Cut)</li> <li>AmHydro Plant Specific Nutrients</li> <li>Essential Plus 1gal</li> <li>Buffer Solution pH 4&amp;7 16oz</li> <li>Calibration Solution 27.7 16oz</li> <li>3 PH Down 10% 1 gal</li> <li>Plastic 'stakes' for labeling (2000 total stakes)</li> <li>Water Testing</li> </ul> et Growing! NFT 4K Farmers Market Bundle TOTAL: <ul> <li>\$ 60,000</li> </ul> et Growing! NFT 4K Farmers Market Bundle TOTAL: <ul> <li>\$ 60,000</li> </ul> et Growing! NFT 4K Farmers Market Bundle TOTAL: <ul> <li>\$ 60,000</li> </ul> et Growing! NFT 4K Farmers Market Bundle TOTAL: <ul> <li>\$ 60,000</li> </ul> et Growing! NFT 4K Farmers Market Bundle TOTAL: <ul> <li>\$ 60,000</li> </ul> et Growing! NFT 4K Farmers Market Bundle TOTAL: <ul> <li>\$ 60,000</li> </ul> et Growing! NFT 4K Farmers Market Bundle TOTAL: <ul> <li>\$ 60,000</li> </ul> bit Included in this package. Owner responsible for: <ul> <li>Capital investment - \$60,000+</li> <li>Site prep &amp; construction for the greenhouse which includes:</li> <li>1600+ sqft of space and building permits (if required)</li> <li>Utilities brought to the greenhouse site</li> <li>Level ground/ area for greenhouse site</li> <li>Level ground/ area for greenhouse site</li> <li>Level ground/ area for greenhouse and AmHydro NFT system</li> <li>Ability to dig hole for the 575 gallon reservoir (approx. 10'x6'x4')</li> <li>2:3 laborers to construct greenhouse (local tradesmen may be needed)</li> </ul>                                                                                                                                                                                                                                                                                                                                                                                                                                                                                                                                                                                                                                                                            |                    |                                    |               |                                                                        |  |  |
| <ul> <li>Environmental Controller (StepUP)</li> <li>CO2 burner &amp; controller</li> <li>Ground Cover w/anchor pins-15'x300' roll</li> </ul> Pro Grower Subscription (3 months) <ul> <li>Seeds Variety</li> <li>Oasis LC1 5231 (Thin Cut)</li> <li>AmHydro Plant Specific Nutrients</li> <li>Essential Plus 1gal</li> <li>Buffer Solution pH 4&amp;7 16oz</li> <li>Calibration Solution 27.7 16oz</li> <li>3 PH Down 10% 1 gal</li> <li>Plastic 'stakes' for labeling (2000 total stakes)</li> <li>Water Testing</li> </ul> et Growing! NFT 4K Farmers Market Bundle TOTAL: <ul> <li>\$ 60,000</li> </ul> tet Growing! NFT 4K Farmers Market Bundle TOTAL: <ul> <li>\$ 60,000</li> </ul> tet Growing! NFT 4K Farmers Market Bundle TOTAL: <ul> <li>\$ 60,000</li> </ul> tet Growing! NFT 4K Farmers Market Bundle TOTAL: <ul> <li>\$ 60,000</li> </ul> tet Growing! NFT 4K Farmers Market Bundle TOTAL: <ul> <li>\$ 60,000</li> </ul> tet Growing! NFT 4K Farmers Market Bundle TOTAL: <ul> <li>\$ 60,000</li> </ul> tet Growing! NFT 4K Farmers Market Bundle TOTAL: <ul> <li>\$ 60,000</li> </ul> tet Growing! NFT 4K Farmers Market Bundle TOTAL: <ul> <li>\$ 60,000</li> </ul> tet Growing! NFT 4K Farmers Market Bundle TOTAL: <ul> <li>\$ 60,000</li> </ul> tet Growing! NFT 4K Farmers Market Bundle TOTAL: <ul> <li>\$ 60,000</li> </ul> tet Growing! NFT 4K Farmers Market Bundle TOTAL: <ul> <li>\$ 60,000</li> </ul> tet Growing! NFT 4K Farmers Market Bundle TOTAL: <ul> <li>\$ 60,000</li> </ul> tet Level ground for the greenhouse which includes: <ul> <li>1600+ sqlt of space and building permits (if required)</li> <li>Utilities brought to the greenhouse site</li> <li>Level ground/ area for greenhouse site</li> <li>Level ground/ area for greenhouse and AmHydro NFT system</li> <li>Ability to dig hole for the 575 gallon reservoir (approx. 10'x6'x4')</li> <li>2:3 laborers to construct greenhouse (local tradesmen may be needed)</li> </ul>                                                                                                                                                                                                                                                                                                                                                                                                                             |                    | Greenhouse                         | 1             | Green house structure - includes heater, vent motors, HAF fans, doors, |  |  |
| <ul> <li>a Ground Cover w/anchor pins-15'x300' roll</li> <li>Pro Grower Subscription (3 months)</li> <li>3 Seeds Variety</li> <li>3 Oasis LCI 5231 (Thin Cut)</li> <li>4 AmHydro Plant Specific Nutrients</li> <li>Essential Plus Igal</li> <li>Buffer Solution pH 4&amp;7 16oz</li> <li>1 Calibration Solution 27.7 16oz</li> <li>9 Pl Down 10% 1 gal</li> <li>Plastic 'stakes' for labeling (2000 total stakes)</li> <li>3 Water Testing</li> </ul>                                                                                                                                                                                                                                                                                                                                                                                                                                                                                                                                                                                                                                                                                                                                                                                                                                                                                                                                                                                                                                                                                                                                                                                                                                                                                                                                                                                                                                                                                                                                                                                                                                                                                                                                                                                                                                                                                                                                                     |                    |                                    |               | Environmental Controller (StepUP)                                      |  |  |
| Pro Grower Subscription (3 months)       3 Seeds Variety         3 Oasis LC1 5231 (Thin Cut)       4 AmHydro Plant Specific Nutrients         1 Essential Plus 1gal       1 Buffer Solution pH 4&7 16oz         1 Calibration Solution 27.7 16oz       3 pH Down 10% 1 gal         2 Plastic 'stakes' for labeling (2000 total stakes)       3 Water Testing         et Growing! NFT 4K Farmers Market Bundle TOTAL:       \$ 60,000         tot Included in this package. Owner responsible for:       Capital investment - \$60,000+         Site prep & construction for the greenhouse which includes:       1600+ sqft of space and building permits (if required)         Utilities brought to the greenhouse site       Level ground/ area for greenhouse site         Level ground/ area for greenhouse site       Construction of greenhouse and AmHydro NFT system         Ability to dig hole for the 575 galion reservoir (approx. 10'x6'x4')       2.3 laborers to construct greenhouse (local tradesmen may be needed)                                                                                                                                                                                                                                                                                                                                                                                                                                                                                                                                                                                                                                                                                                                                                                                                                                                                                                                                                                                                                                                                                                                                                                                                                                                                                                                                                                      |                    |                                    | 1             |                                                                        |  |  |
| <ul> <li>3 Oasis LC1 5231 (Thin Cut)</li> <li>4 AmHydro Plant Specific Nutrients</li> <li>1 Essential Plus 1gal</li> <li>1 Buffer Solution pH 4&amp;7 16oz</li> <li>1 Calibration Solution 27.7 16oz</li> <li>3 pH Down 10% 1 gal</li> <li>2 Plastic 'stakes' for labeling (2000 total stakes)</li> <li>3 Water Testing</li> </ul>                                                                                                                                                                                                                                                                                                                                                                                                                                                                                                                                                                                                                                                                                                                                                                                                                                                                                                                                                                                                                                                                                                                                                                                                                                                                                                                                                                                                                                                                                                                                                                                                                                                                                                                                                                                                                                                                                                                                                                                                                                                                        |                    |                                    | 1             | Ground Cover wyanchor pins-10 X000 100                                 |  |  |
| <ul> <li>4 AmHydro Plant Specific Nutrients</li> <li>Essential Plus Igal</li> <li>Buffer Solution pH 4&amp;7 16oz</li> <li>Calibration Solution 27.7 16oz</li> <li>pH Down 10% 1 gal</li> <li>Plastic 'stakes' for labeling (2000 total stakes)</li> <li>Water Testing</li> </ul>                                                                                                                                                                                                                                                                                                                                                                                                                                                                                                                                                                                                                                                                                                                                                                                                                                                                                                                                                                                                                                                                                                                                                                                                                                                                                                                                                                                                                                                                                                                                                                                                                                                                                                                                                                                                                                                                                                                                                                                                                                                                                                                         |                    | Pro Grower Subscription (3 months) |               |                                                                        |  |  |
| Essential Plus 1gal     Buffer Solution pH 4&7 16oz     Calibration Solution pH 4&7 16oz     Calibration Solution 27.7 16oz     3 pH Down 10% 1 gal     Plastic 'stakes' for labeling (2000 total stakes)     Water Testing  et Growing! NFT 4K Farmers Market Bundle TOTAL: \$ 60,000  total investment - \$60,000+ Site prep & construction for the greenhouse which includes:     1600+ sqft of space and building permits (if required)     Utilities brought to the greenhouse site     Level ground/ area for greenhouse site     Level ground/ area for greenhouse at AmHydro NFT system     Ability to dig hole for the 575 galion reservoir (approx. 10'x6'x4')     2.3 laborers to construct greenhouse (local tradesmen may be needed)                                                                                                                                                                                                                                                                                                                                                                                                                                                                                                                                                                                                                                                                                                                                                                                                                                                                                                                                                                                                                                                                                                                                                                                                                                                                                                                                                                                                                                                                                                                                                                                                                                                         |                    |                                    |               |                                                                        |  |  |
| <ul> <li>Buffer Solution pH 4&amp;7 16oz</li> <li>Calibration Solution 27.7 16oz</li> <li>pH Down 10% 1 gal</li> <li>Plastic 'stakes' for labeling (2000 total stakes)</li> <li>Water Testing</li> </ul> et Growing! NFT 4K Farmers Market Bundle TOTAL: \$ 60,000 to Included in this package. Owner responsible for: <ul> <li>Capital investment - \$60,000+</li> <li>Site prep &amp; construction for the greenhouse which includes:</li> <li>1600+ sqft of space and building permits (if required)</li> <li>Utilities brought to the greenhouse site</li> <li>Level ground/ area for greenhouse</li> <li>Construction of greenhouse and AmHydro NFT system</li> <li>Ability to dig hole for the 575 galion reservoir (approx. 10'x6'x4')</li> <li>2-3 laborers to construct greenhouse (local tradesmen may be needed)</li> </ul>                                                                                                                                                                                                                                                                                                                                                                                                                                                                                                                                                                                                                                                                                                                                                                                                                                                                                                                                                                                                                                                                                                                                                                                                                                                                                                                                                                                                                                                                                                                                                                    |                    |                                    |               |                                                                        |  |  |
| <ul> <li>3 pH Down 10% 1 gal</li> <li>2 Plastic 'stakes' for labeling (2000 total stakes)</li> <li>3 Water Testing</li> </ul> et Growing! NFT 4K Farmers Market Bundle TOTAL: \$ 60,000 et Included in this package. Owner responsible for: <ul> <li>Capital investment - \$60,000+</li> <li>Site prep &amp; construction for the greenhouse which includes:</li> <li>1600+ sqft of space and building permits (if required)</li> <li>Utilities brought to the greenhouse site</li> <li>Level ground/ area for greenhouse at AmHydro NFT system</li> <li>Ability to dig hole for the 575 galion reservoir (approx. 10'x6'x4')</li> <li>2-3 laborers to construct greenhouse (local tradesmen may be needed)</li> </ul>                                                                                                                                                                                                                                                                                                                                                                                                                                                                                                                                                                                                                                                                                                                                                                                                                                                                                                                                                                                                                                                                                                                                                                                                                                                                                                                                                                                                                                                                                                                                                                                                                                                                                    |                    |                                    | 1             | Buffer Solution pH 4&7 16oz                                            |  |  |
| 2 Plastic 'stakes' for labeling (2000 total stakes)<br>3 Water Testing          et Growing! NFT 4K Farmers Market Bundle TOTAL:       \$ 60,000         ot Included in this package. Owner responsible for:       Capital investment - \$60,000+         Capital investment - \$60,000+         Site prep & construction for the greenhouse which includes:         1600+ sqft of space and building permits (if required)       Utilities brought to the greenhouse site         Level ground/ area for greenhouse       Construction of greenhouse and AmHydro NFT system         Ability to dig hole for the 575 gallon reservoir (approx. 10'x6'x4')       2-3 laborers to construct greenhouse (local tradesmen may be needed)                                                                                                                                                                                                                                                                                                                                                                                                                                                                                                                                                                                                                                                                                                                                                                                                                                                                                                                                                                                                                                                                                                                                                                                                                                                                                                                                                                                                                                                                                                                                                                                                                                                                       |                    |                                    |               |                                                                        |  |  |
| 3 Water Testing<br>et Growing! NFT 4K Farmers Market Bundle TOTAL: \$ 60,000<br>ot Included in this package. Owner responsible for:<br>Capital investment - \$60,000+<br>Site prep & construction for the greenhouse which includes:<br>1600+ sqft of space and building permits (if required)<br>Utilities brought to the greenhouse site<br>Level ground/ area for greenhouse<br>Construction of greenhouse and AmHydro NFT system<br>Ability to dig hole for the 575 gallon reservoir (approx. 10'x6'x4')<br>2-3 laborers to construct greenhouse (local tradesmen may be needed)                                                                                                                                                                                                                                                                                                                                                                                                                                                                                                                                                                                                                                                                                                                                                                                                                                                                                                                                                                                                                                                                                                                                                                                                                                                                                                                                                                                                                                                                                                                                                                                                                                                                                                                                                                                                                      |                    |                                    |               |                                                                        |  |  |
| ot Included in this package. Owner responsible for:         Capital investment - \$60,000+         Site prep & construction for the greenhouse which includes:         1600+ sqft of space and building permits (if required)         Utilities brought to the greenhouse site         Level ground/ area for greenhouse         Construction of greenhouse and AmHydro NFT system         Ability to dig hole for the 575 gallon reservoir (approx. 10'x6'x4')         2-3 laborers to construct greenhouse (local tradesmen may be needed)                                                                                                                                                                                                                                                                                                                                                                                                                                                                                                                                                                                                                                                                                                                                                                                                                                                                                                                                                                                                                                                                                                                                                                                                                                                                                                                                                                                                                                                                                                                                                                                                                                                                                                                                                                                                                                                              |                    |                                    |               |                                                                        |  |  |
| ot Included in this package. Owner responsible for:<br>Capital investment - \$60,000+<br>Site prep & construction for the greenhouse which includes:<br>1600+ sqft of space and building permits (if required)<br>Utilities brought to the greenhouse site<br>Level ground/ area for greenhouse<br>Construction of greenhouse and AmHydro NFT system<br>Ability to dig hole for the 575 gallon reservoir (approx. 10'x6'x4')<br>2-3 laborers to construct greenhouse (local tradesmen may be needed)                                                                                                                                                                                                                                                                                                                                                                                                                                                                                                                                                                                                                                                                                                                                                                                                                                                                                                                                                                                                                                                                                                                                                                                                                                                                                                                                                                                                                                                                                                                                                                                                                                                                                                                                                                                                                                                                                                      | et Growina! NFT 4K | Farmers Market Bundle TOTAL:       | \$ 60.000     |                                                                        |  |  |
| Capital investment - \$60,000+<br>Site prep & construction for the greenhouse which includes:<br>1600+ sqft of space and building permits (if required)<br>Utilities brought to the greenhouse site<br>Level ground/ area for greenhouse<br>Construction of greenhouse and AmHydro NFT system<br>Ability to dig hole for the 575 gallon reservoir (approx. 10'x6'x4')<br>2-3 laborers to construct greenhouse (local tradesmen may be needed)                                                                                                                                                                                                                                                                                                                                                                                                                                                                                                                                                                                                                                                                                                                                                                                                                                                                                                                                                                                                                                                                                                                                                                                                                                                                                                                                                                                                                                                                                                                                                                                                                                                                                                                                                                                                                                                                                                                                                             | -                  |                                    |               |                                                                        |  |  |
| 1600+ sqft of space and building permits (if required)<br>Utilities brought to the greenhouse site<br>Level ground/ area for greenhouse<br>Construction of greenhouse and AmHydro NFT system<br>Ability to dig hole for the 575 gallon reservoir (approx. 10'x6'x4')<br>2-3 laborers to construct greenhouse (local tradesmen may be needed)                                                                                                                                                                                                                                                                                                                                                                                                                                                                                                                                                                                                                                                                                                                                                                                                                                                                                                                                                                                                                                                                                                                                                                                                                                                                                                                                                                                                                                                                                                                                                                                                                                                                                                                                                                                                                                                                                                                                                                                                                                                              |                    | Capital investment - \$60,000+     |               |                                                                        |  |  |
| Utilities brought to the greenhouse site<br>Level ground/ area for greenhouse<br>Construction of greenhouse and AmHydro NFT system<br>Ability to dig hole for the 575 gallon reservoir (approx. 10'x6'x4')<br>2-3 laborers to construct greenhouse (local tradesmen may be needed)                                                                                                                                                                                                                                                                                                                                                                                                                                                                                                                                                                                                                                                                                                                                                                                                                                                                                                                                                                                                                                                                                                                                                                                                                                                                                                                                                                                                                                                                                                                                                                                                                                                                                                                                                                                                                                                                                                                                                                                                                                                                                                                        |                    |                                    |               |                                                                        |  |  |
| Level ground/ area for greenhouse<br>Construction of greenhouse and AmHydro NFT system<br>Ability to dig hole for the 575 gallon reservoir (approx. 10'x6'x4')<br>2-3 laborers to construct greenhouse (local tradesmen may be needed)                                                                                                                                                                                                                                                                                                                                                                                                                                                                                                                                                                                                                                                                                                                                                                                                                                                                                                                                                                                                                                                                                                                                                                                                                                                                                                                                                                                                                                                                                                                                                                                                                                                                                                                                                                                                                                                                                                                                                                                                                                                                                                                                                                    |                    |                                    |               | equireu)                                                               |  |  |
| Construction of greenhouse and AmHydro NFT system<br>Ability to dig hole for the 575 gallon reservoir (approx. 10'x6'x4')<br>2-3 laborers to construct greenhouse (local tradesmen may be needed)                                                                                                                                                                                                                                                                                                                                                                                                                                                                                                                                                                                                                                                                                                                                                                                                                                                                                                                                                                                                                                                                                                                                                                                                                                                                                                                                                                                                                                                                                                                                                                                                                                                                                                                                                                                                                                                                                                                                                                                                                                                                                                                                                                                                         |                    |                                    |               |                                                                        |  |  |
| 2-3 laborers to construct greenhouse (local tradesmen may be needed)                                                                                                                                                                                                                                                                                                                                                                                                                                                                                                                                                                                                                                                                                                                                                                                                                                                                                                                                                                                                                                                                                                                                                                                                                                                                                                                                                                                                                                                                                                                                                                                                                                                                                                                                                                                                                                                                                                                                                                                                                                                                                                                                                                                                                                                                                                                                      |                    | Construction of greenhouse and     | AmHydro N     |                                                                        |  |  |
|                                                                                                                                                                                                                                                                                                                                                                                                                                                                                                                                                                                                                                                                                                                                                                                                                                                                                                                                                                                                                                                                                                                                                                                                                                                                                                                                                                                                                                                                                                                                                                                                                                                                                                                                                                                                                                                                                                                                                                                                                                                                                                                                                                                                                                                                                                                                                                                                           |                    |                                    |               |                                                                        |  |  |
|                                                                                                                                                                                                                                                                                                                                                                                                                                                                                                                                                                                                                                                                                                                                                                                                                                                                                                                                                                                                                                                                                                                                                                                                                                                                                                                                                                                                                                                                                                                                                                                                                                                                                                                                                                                                                                                                                                                                                                                                                                                                                                                                                                                                                                                                                                                                                                                                           |                    | 2-3 laborers to construct greenh   | ouse (local t | radesmen may be needed)                                                |  |  |